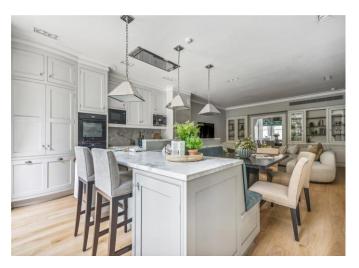

The lower ground floor has a study/play/dining area, a utility room and temperature controlled wine cellar. To the rear is a superb kitchen/dining/family room with bespoke kitchen including integrated Miele appliances and bi-fold doors opening on to a delightful patio garden.