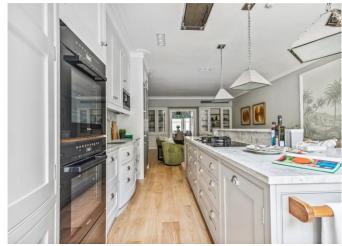

The lower ground floor has a study/play/dining area, a utility room and temperature controlled wine cellar. To the rear is a superb kitchen/dining/family room with bespoke kitchen including integrated Miele appliances and bi-fold doors opening on to a delightful patio garden.