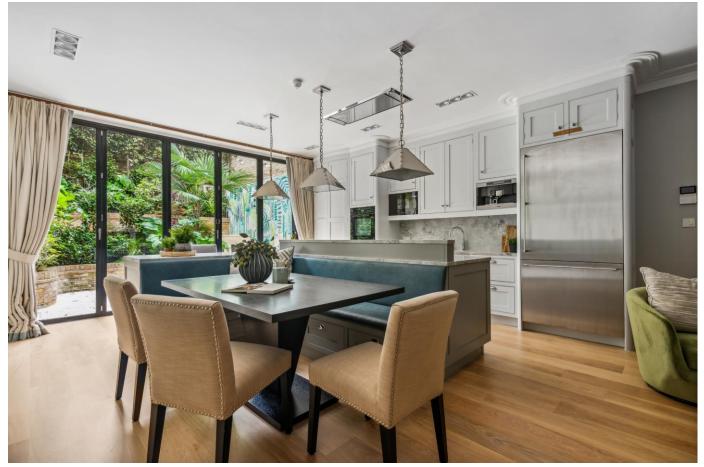

The lower ground floor has a study/play/dining area, a utility room and temperature controlled wine cellar. To the rear is a superb kitchen/dining/family room with bespoke kitchen including integrated Miele appliances and bi-fold doors opening on to a delightful patio garden.