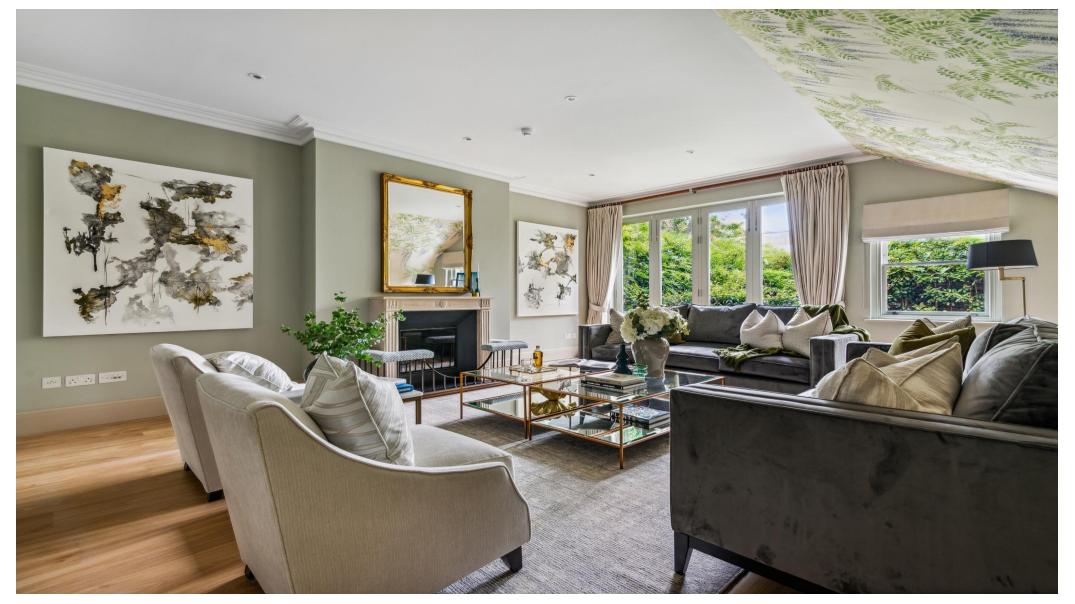

#### About this property

This stunning four bedroom family house has been totally renovated and finished to the highest standard by the current owners with bespoke joinery throughout. The ground floor has a wonderfully wide entrance hall leading to an elegant reception room with floor to ceiling glass doors opening on to a pretty balcony overlooking the garden.

Upstairs is an impressive principal suite with air-conditioning and fantastic views over Eel Brook Common. There are three further

bedrooms (1 en suite) and a shared shower room.

The property further benefits from integrated air-conditioning throughout the house and state of the art AV including Control 4 system and cctv for front hall and gate. The gated front garden gives privacy and security and being parkside there is ample parking.