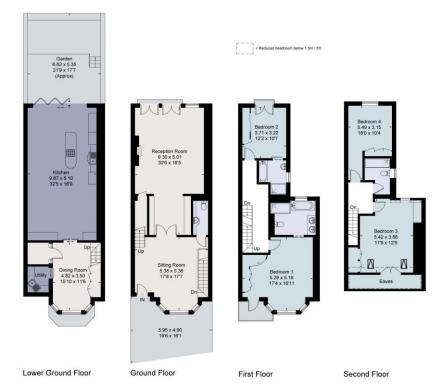

#### About this property

This stunning four bedroom family house has been totally renovated and finished to the highest standard by the current owners with bespoke joinery throughout. The ground floor has a wonderfully wide entrance hall leading to an elegant reception room with floor to ceiling glass doors opening on to a pretty balcony overlooking the garden.

The lower ground floor has a study/play/dining area, a utility room and temperature controlled wine cellar. To the rear is a superb kitchen/dining/family room with bespoke kitchen including integrated Miele appliances and bi-fold doors opening on to a delightful patio garden.

Upstairs is an impressive principal suite with air-conditioning and fantastic views over Eel Brook Common. There are three further

bedrooms (1 en suite) and a shared shower room.

The property further benefits from integrated air-conditioning throughout the house and state of the art AV including Control 4 system and cctv for front hall and gate. The gated front garden gives privacy and security and being parkside there is ample parking.

Approximate Area = 259.1 sq m / 2789 sq ft Eaves = 5.6 sg m / 60 sg ftTotal = 264.7 sq m / 2849 sq ft(Of which 8.9 sq m / 96 sq ft is restricted head height) Balconies & Terrace Areas = 3.4 sq m / 37 sq ft For identification only. Not to scale © Fourwalls