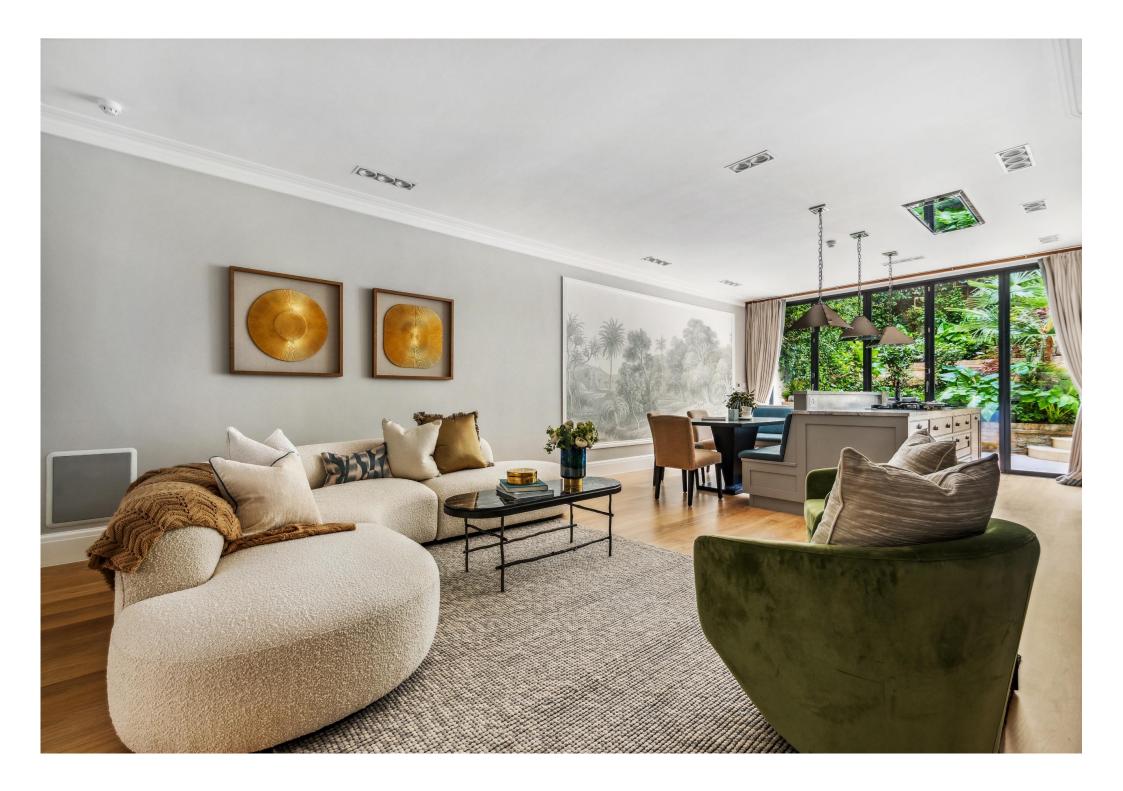

The lower ground floor has a study/play/dining area, a utility room and temperature controlled wine cellar. To the rear is a superb kitchen/dining/family room with bespoke kitchen including integrated Miele appliances and bi-fold doors opening on to a delightful patio garden.