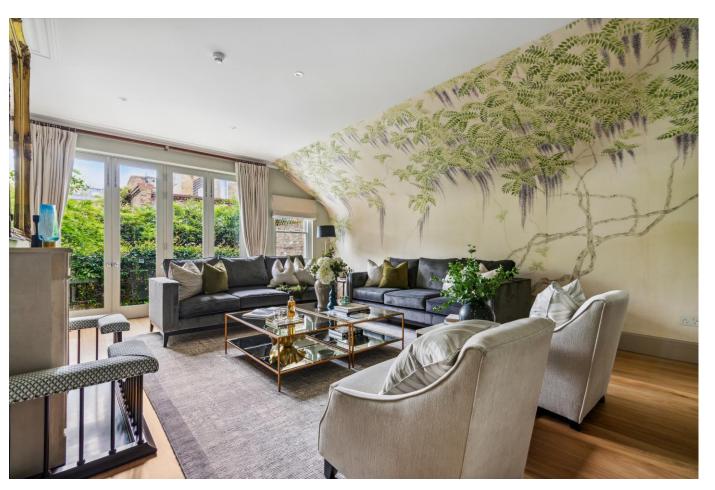

#### About this property

This stunning four bedroom family house has been totally renovated and finished to the highest standard by the current owners with bespoke joinery throughout. The ground floor has a wonderfully wide entrance hall leading to an elegant reception room with floor to ceiling glass doors opening on to a pretty balcony overlooking the garden.

Upstairs is an impressive principal suite with air-conditioning and fantastic views over Eel Brook Common. There are three further

bedrooms (1 en suite) and a shared shower room.

The property further benefits from integrated air-conditioning throughout the house and state of the art AV including Control 4 system and cctv for front hall and gate. The gated front garden gives privacy and security and being parkside there is ample parking.