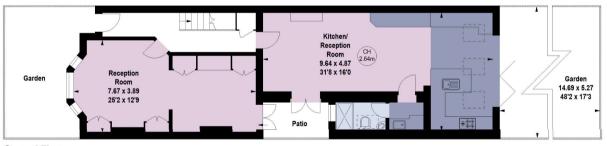

#### About this property

This handsome Victorian property is set back from the road behind a paved front garden. Privacy has been created by the low wall and greenery. Inside, immediately to the right-hand side is a double reception room with period fireplaces, high ceilings, built-in open shelving and bay window. An abundance of light fills the room, reflecting off the lightly decorated walls. A small patio can be accessed via double doors.

To the rear of the plan, the open plan living, dining and kitchen unfold with wooden floor underfoot. There is a great feeling of space, with bi-folding doors opening out onto the 48 ft garden, allowing for indoor outdoor living. A perfect space for entertaining guests. The versatile ground floor plan could offer a variety of configurations.

#### viewing

All viewings will be accompanied and are strictly by prior arrangement through Savills Fulham Office.

Telephone: +44 (0) 207 731 9400.

**Greswell Street, SW6** Gross internal area (approx)

(Including Eaves Storage) **Eaves Storage** 

190.45 sq m / 2050 sq ft

22.76 sq m / 245 sq ft

First Floor

Second Floor

**Ground Floor** 

For Identification Only. Not To Scale.

© Click London Limited