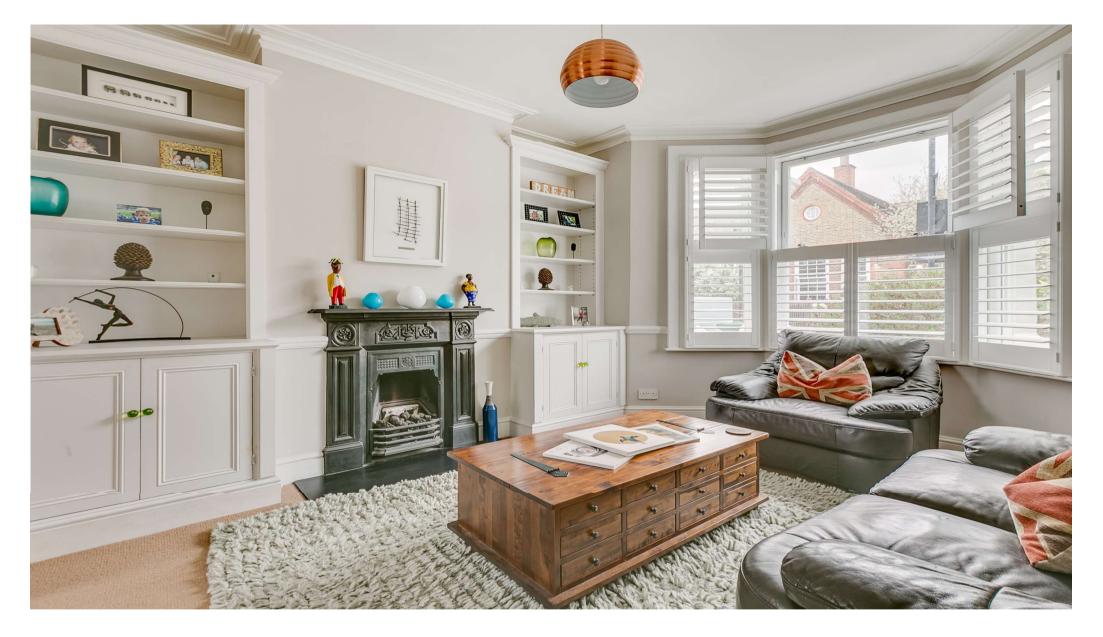

#### About this property

This handsome Victorian property is set back from the road behind a paved front garden. Privacy has been created by the low wall and greenery. Inside, immediately to the right-hand side is a double reception room with period fireplaces, high ceilings, built-in open shelving and bay window. An abundance of light fills the room, reflecting off the lightly decorated walls. A small patio can be accessed via double doors.