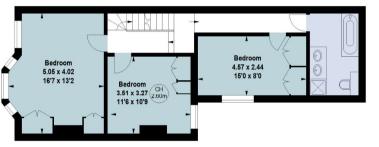

The first floor comprises the generous principal bedroom, two further double bedrooms and a family bathroom. All bedrooms benefit from built-in wardrobes. Stairs ascend to the second floor where there is a fourth double bedroom with en suite. This floor has ample eave storage, with the potential add a pod room subject to planning permissions.

190.45 sq m / 2050 sq ft

22.76 sq m / 245 sq ft

First Floor

Second Floor

**Ground Floor** 

For Identification Only. Not To Scale.

© Click London Limited