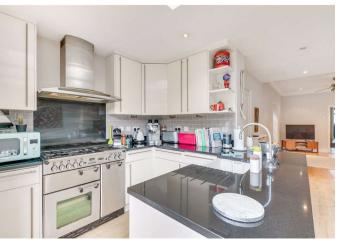

To the rear of the plan, the open plan living, dining and kitchen unfold with wooden floor underfoot. There is a great feeling of space, with bi-folding doors opening out onto the 48 ft garden, allowing for indoor outdoor living. A perfect space for entertaining guests. The versatile ground floor plan could offer a variety of configurations.