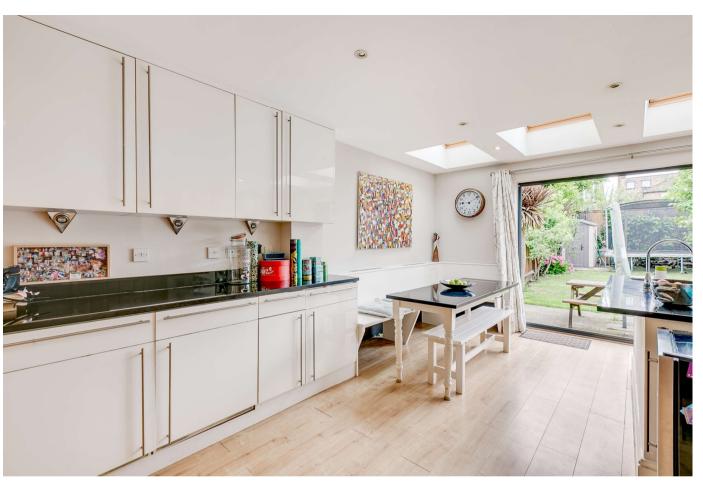

To the rear of the plan, the open plan living, dining and kitchen unfold with wooden floor underfoot. There is a great feeling of space, with bi-folding doors opening out onto the 48 ft garden, allowing for indoor outdoor living. A perfect space for entertaining guests. The versatile ground floor plan could offer a variety of configurations.