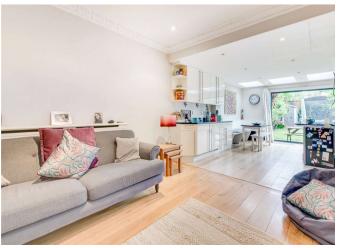

To the rear of the plan, the open plan living, dining and kitchen unfold with wooden floor underfoot. There is a great feeling of space, with bi-folding doors opening out onto the 48 ft garden, allowing for indoor outdoor living. A perfect space for entertaining guests. The versatile ground floor plan could offer a variety of configurations.