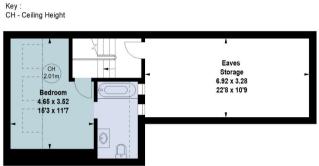

The first floor comprises the generous principal bedroom, two further double bedrooms and a family bathroom. All bedrooms benefit from built-in wardrobes. Stairs ascend to the second floor where there is a fourth double bedroom with en suite. This floor has ample eave storage, with the potential add a pod room subject to planning permissions.

190.45 sq m / 2050 sq ft

22.76 sq m / 245 sq ft

First Floor

Second Floor

**Ground Floor** 

For Identification Only. Not To Scale.

© Click London Limited