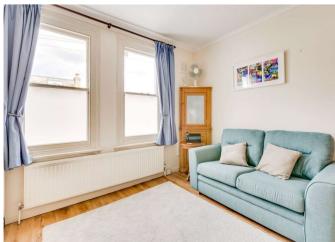

# About this property

Behind this unaltered elegance Victorian façade sits a two bedroom apartment on the first floor. Entry is via its own private front door, stairs ascends to the flat.

The reception room is located at the front of the plan, with period fireplace, fitted open shelving and wooden floor underfoot. The large sash windows pour natural light into the room. Immediately behind sits the separate eat-in kitchen.