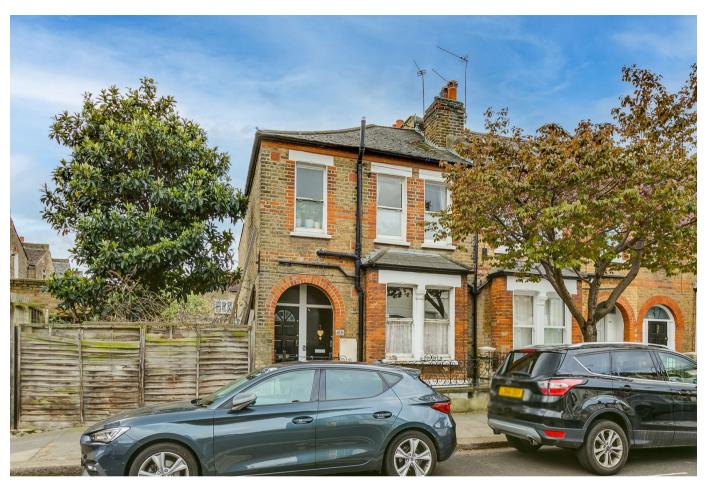

# A first floor two bedroom apartment located in Sands End

Althea Street, London, SW6

- Private entrance
- Potential to extend, subject to planning permission
- · Victorian property
- Approximately 0.5 miles to Imperial Wharf Overground
- Excellent purchase for a first time buyer

#### Location

Althea Street runs south off Stephendale Road close to the green open space of South Park and all the amenities, cafes and restaurants along Wandsworth Bridge Road.

The property is approximately 1 mile from both Parsons Green and Fulham Broadway underground stations and approximately 0.5 miles from the overground at Imperial Wharf.