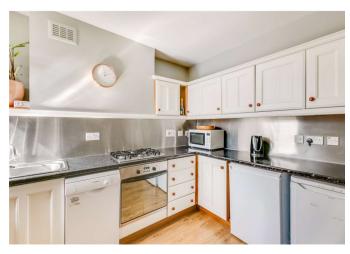

# About this property

Behind this unaltered elegance Victorian façade sits a two bedroom apartment on the first floor. Entry is via its own private front door, stairs ascends to the flat.

The reception room is located at the front of the plan, with period fireplace, fitted open shelving and wooden floor underfoot. The large sash windows pour natural light into the room. Immediately behind sits the separate eat-in kitchen.