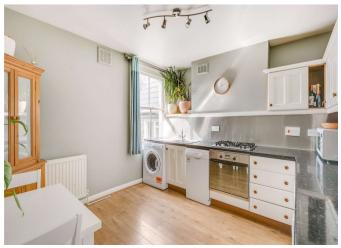

# About this property

Behind this unaltered elegance Victorian façade sits a two bedroom apartment on the first floor. Entry is via its own private front door, stairs ascends to the flat.

The reception room is located at the front of the plan, with period fireplace, fitted open shelving and wooden floor underfoot. The large sash windows pour natural light into the room. Immediately behind sits the separate eat-in kitchen.