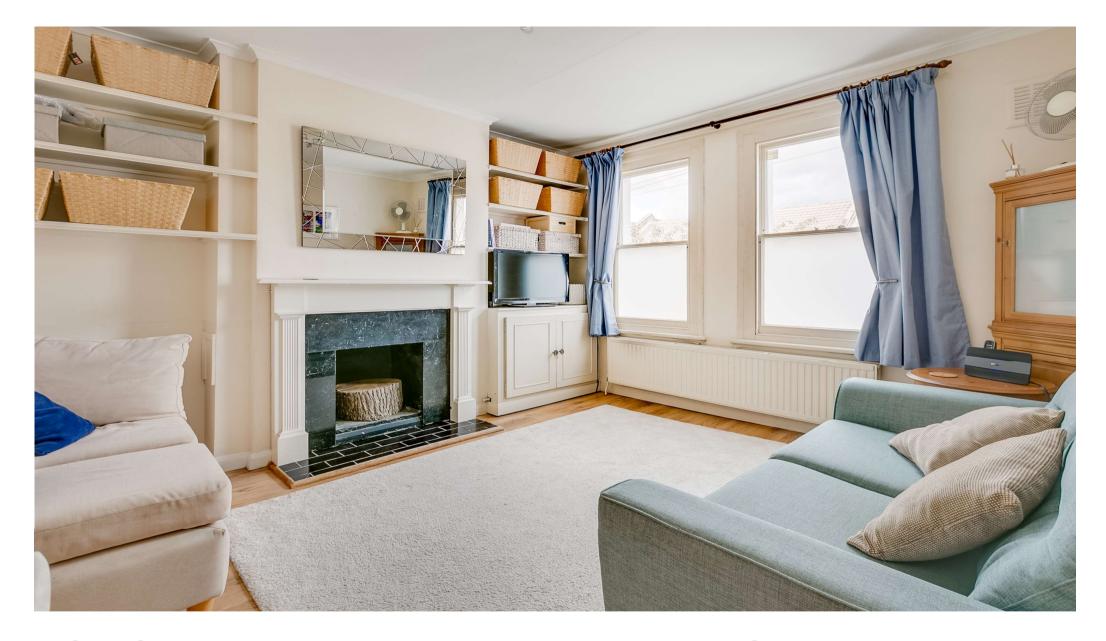

# About this property

Behind this unaltered elegance Victorian façade sits a two bedroom apartment on the first floor. Entry is via its own private front door, stairs ascends to the flat.

The reception room is located at the front of the plan, with period fireplace, fitted open shelving and wooden floor underfoot. The large sash windows pour natural light into the room. Immediately behind sits the separate eat-in kitchen.