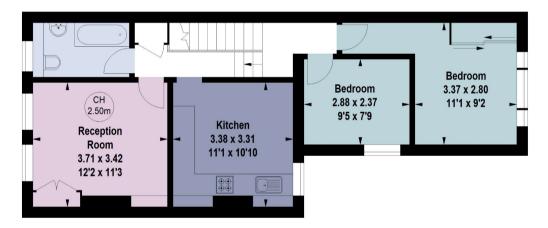

# About this property

Behind this unaltered elegance Victorian façade sits a two bedroom apartment on the first floor. Entry is via its own private front door, stairs ascends to the flat.

The reception room is located at the front of the plan, with period fireplace, fitted open shelving and wooden floor underfoot. The large sash windows pour natural light into the room. Immediately behind sits the separate eat-in kitchen.

The two double bedrooms are to the rear, providing a peaceful retreat. One benefits from a built-in wardrobe. There is a shared bathroom with bath and overhead shower. The neutral decoration throughout will allow the new owner to add their flare. The property has potential to extend, both loft and pod room, subject to planning permissions.

# Althea Street. London, SW6

Gross internal area (approx) 59.36 sg m / 639 sg ft

CH - Ceiling Height

**Ground Floor Entrance** 

**First Floor** 

For Identification Only. Not To Scale.

© Click London Limited