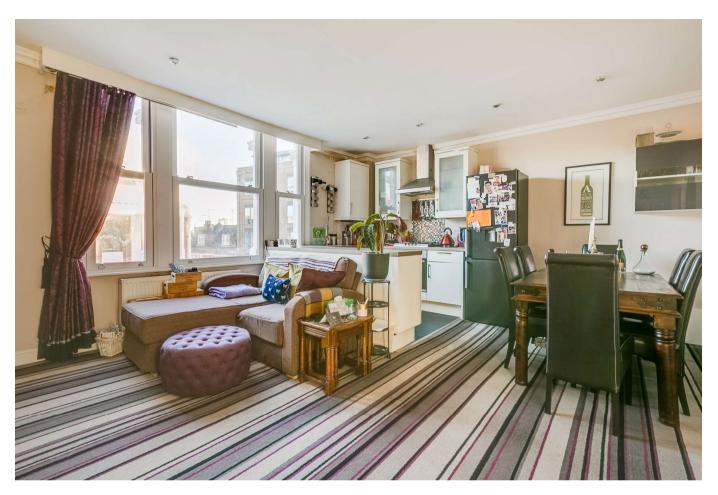

#### About this property

This charming two bedroom apartment would make the perfect first time purchase or pied a terre investment.

The property is situated on the second floor of the building. There is a bright open plan reception / kitchen to the front, which benefits from a large sash window and built in cupboards with shelves over. The kitchen is well appointed with a good range of cabinets, a gas hob and integrated appliances.