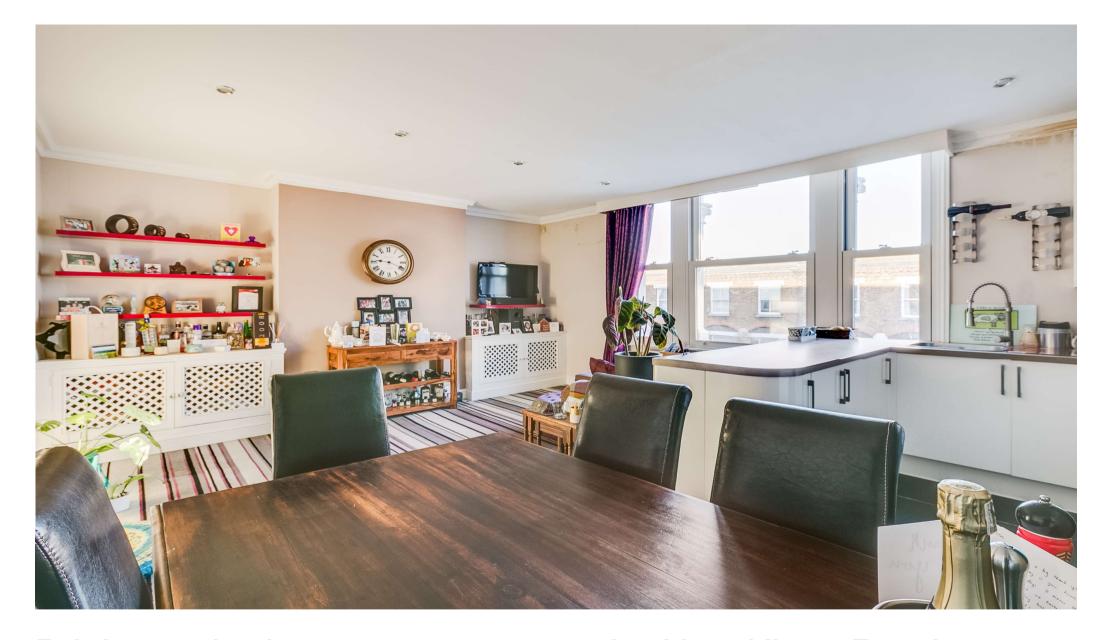

#### About this property

This charming two bedroom apartment would make the perfect first time purchase or pied a terre investment.

The property is situated on the second floor of the building. There is a bright open plan reception / kitchen to the front, which benefits from a large sash window and built in cupboards with shelves over. The kitchen is well appointed with a good range of cabinets, a gas hob and integrated appliances.

Two double bedrooms are quietly situated to the rear of the property, both benefiting from fitted wardrobes. They share a modern fully tiled shower room.