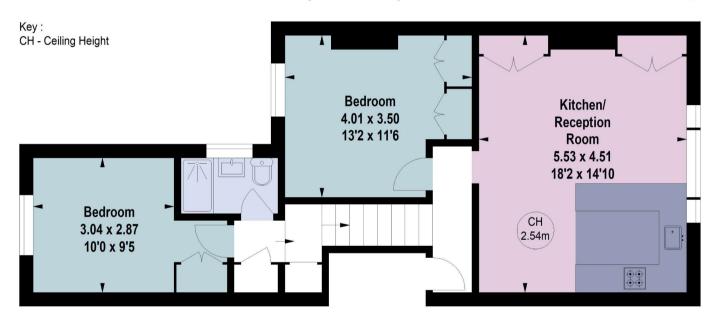

# **New Kings Road, SW6**

**Gross internal area (approx)** 

61.69 sq m / 664 sq ft

## **Second Floor**

For Identification Only. Not To Scale.

© Click London Limited

Important Notice Savills, its clients and any joint agents give notice that 1: They are not authorised to make or give any representations or warranties in relation to the property either here or elsewhere, either on their own behalf or on behalf of their client or otherwise. They assume no responsibility for any statement that may be made in these particulars. These particulars do not form part of any offer or contract and must not be relied upon as statements or representations of fact. 2: Any areas, measurements or distances are approximate. The text, photographs and plans are for guidance only and are not necessarily comprehensive. It should not be assumed that the property has all necessary planning, building regulation or other consents and Savills have not tested any services, equipment or facilities. Purchasers must satisfy themselves by inspection or otherwise. 20220121ANTT