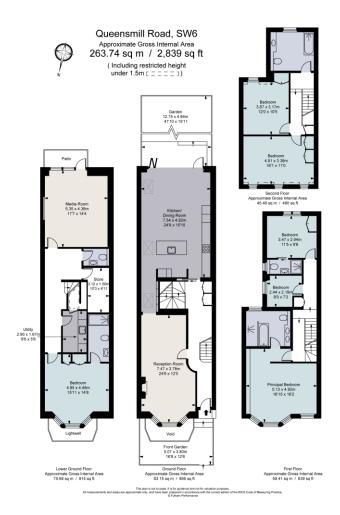

The design of the lower ground floor has been exceptionally considered to create a wonderful use of space with high ceilings. This floor comprises a family area for relaxing, utility room and double bedroom with en suite

shower room, ideal for guests or a nanny.

Upstairs is a luxurious master suite with a full wall of bespoke fitted wardrobes and bathroom boasting His and Her sinks. There are four further double bedrooms and two further bathrooms. The property also benefits from under floor heating, an integrated sound system for Sonos and CAT 6 cabling.