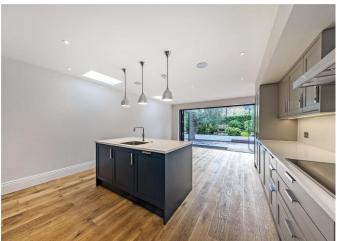

A truly exceptional six bedroom house that has been completely renovated to an exacting standard

Queensmill Road, Bishops Park, London, SW6

Situated on the popular 'Alphabet Streets' • Close to beautiful Bishops Park • Renovated to high standard • Bespoke kitchen with Miele appliances • Landscaped South facing garden

## About this property

This property boasts the perfect balance of traditional features and contemporary fittings.

The impressive reception room is wonderfully bright and benefits from excellent storage. This room leads to the superb bespoke kitchen with integrated Miele appliances. Bi-fold doors maximize light and open out on to a landscaped South facing garden, ideal for al-fresco entertaining.