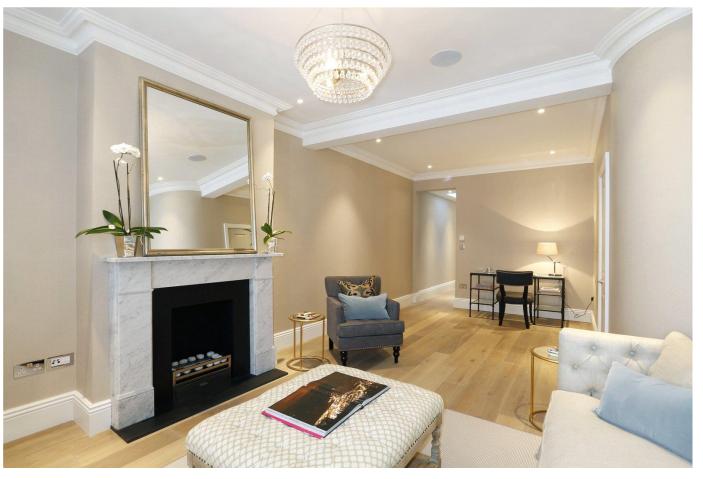

## About this property

This property boasts the perfect balance of traditional features and contemporary fittings.

The impressive reception room is wonderfully bright and benefits from excellent storage. This room leads to the superb bespoke kitchen with integrated Miele appliances. Bi-fold doors maximize light and open out on to a landscaped South facing garden, ideal for al-fresco entertaining.

shower room, ideal for guests or a nanny.

Upstairs is a luxurious master suite with a full wall of bespoke fitted wardrobes and bathroom boasting His and Her sinks. There are four further double bedrooms and two further bathrooms. The property also benefits from under floor heating, an integrated sound system for Sonos and CAT 6 cabling.