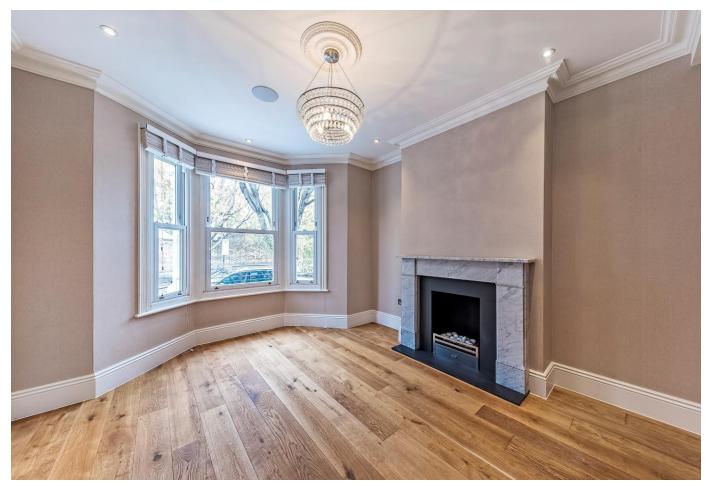

## About this property

This property boasts the perfect balance of traditional features and contemporary fittings.

The impressive reception room is wonderfully bright and benefits from excellent storage. This room leads to the superb bespoke kitchen with integrated Miele appliances. Bi-fold doors maximize light and open out on to a landscaped South facing garden, ideal for al-fresco entertaining.