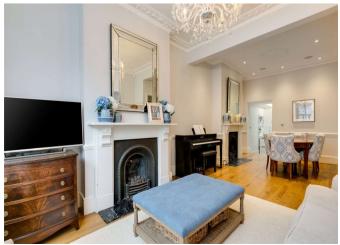

## About this property

The ground floor comprises a double reception room leading through to a modern open-plan kitchen, with bi-fold doors out to a beautifully presented garden. The ground floor also benefits from a guest W.C. and a large utility space located in the cellar.