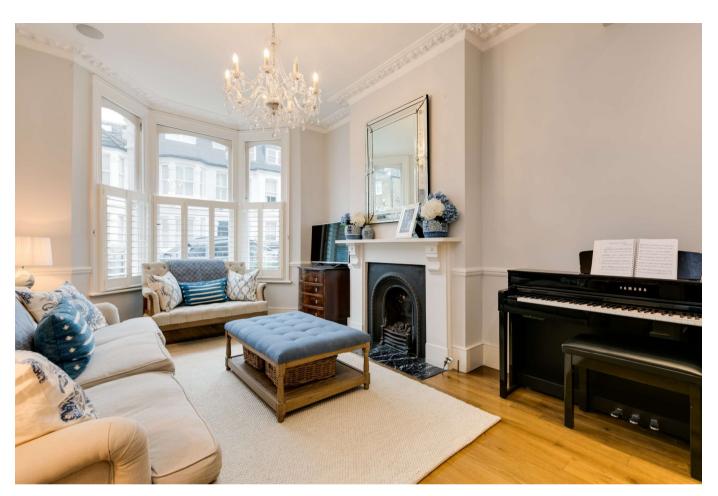

## About this property

The ground floor comprises a double reception room leading through to a modern open-plan kitchen, with bi-fold doors out to a beautifully presented garden. The ground floor also benefits from a guest W.C. and a large utility space located in the cellar.