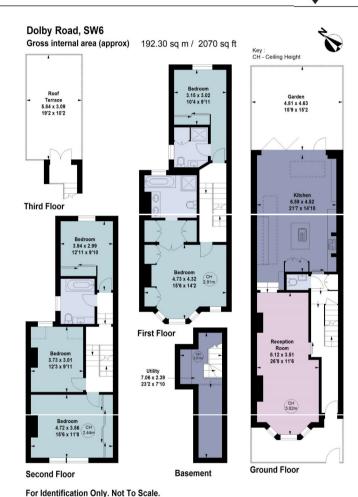

## About this property

The ground floor comprises a double reception room leading through to a modern open-plan kitchen, with bi-fold doors out to a beautifully presented garden. The ground floor also benefits from a guest W.C. and a large utility space located in the cellar.

On the first floor is an impressive principal bedroom with walk-through wardrobes and en suite bathroom, a second double bedroom and a modern shower room. One of the properties greatest selling points is the top floor full mansard conversion with full length second floor extension, creating three double bedrooms and a modern family bathroom. The property also benefits from an superb top floor roof terrace with views across central London.