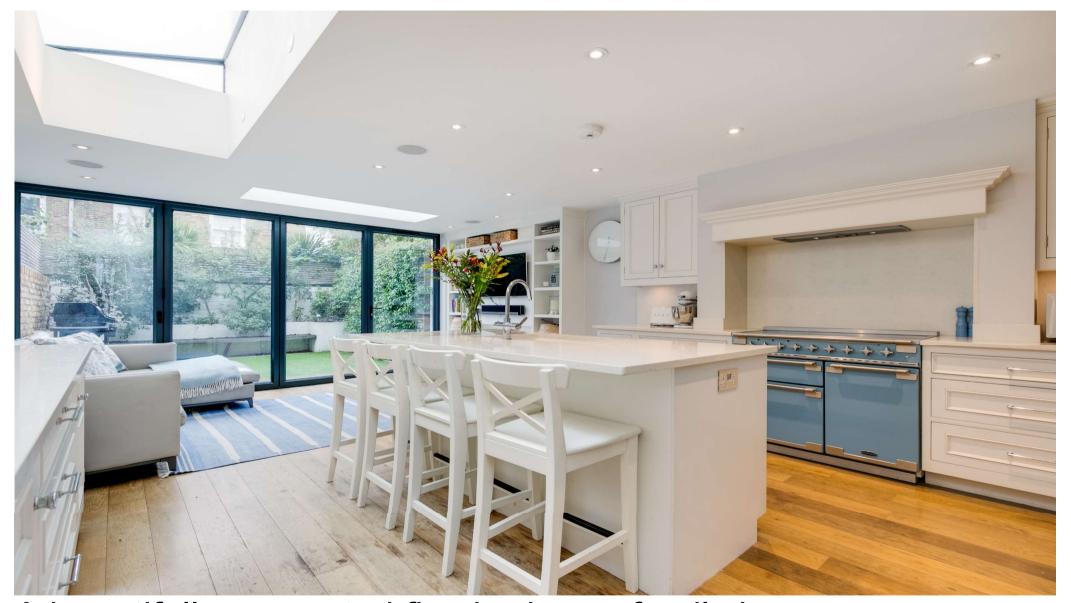

## About this property

The ground floor comprises a double reception room leading through to a modern open-plan kitchen, with bi-fold doors out to a beautifully presented garden. The ground floor also benefits from a guest W.C. and a large utility space located in the cellar.