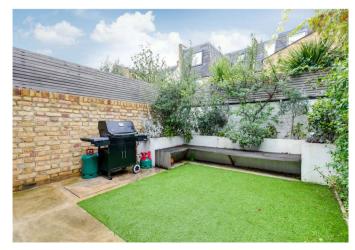

## About this property

The ground floor comprises a double reception room leading through to a modern open-plan kitchen, with bi-fold doors out to a beautifully presented garden. The ground floor also benefits from a guest W.C. and a large utility space located in the cellar.