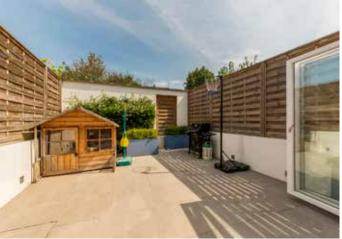

### Description

This superb property has been completely refurbished to the highest standard by the current owners. On the lower ground floor is a large bespoke kitchen with double wine fridge, integrated speakers, wood flooring and plenty of space for dining. Bi-fold doors open to a private paved garden ideal for entertaining. The property is not overlooked at the rear which is unusual for a house in Fulham. There is a guest bedroom which is currently used as a playroom, a utility room and a cloakroom.