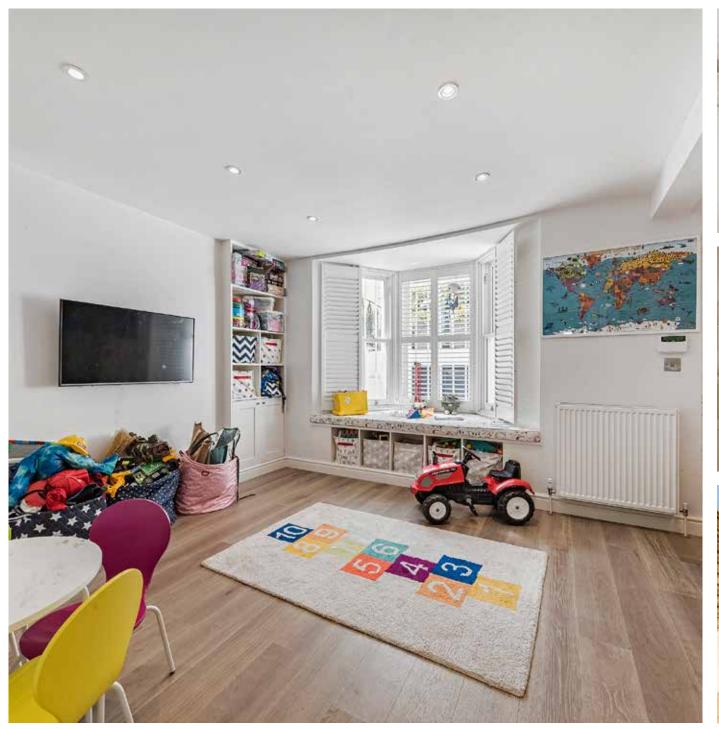

### Description

This superb property has been completely refurbished to the highest standard by the current owners. On the lower ground floor is a large bespoke kitchen with double wine fridge, integrated speakers, wood flooring and plenty of space for dining. Bi-fold doors open to a private paved garden ideal for entertaining. The property is not overlooked at the rear which is unusual for a house in Fulham. There is a guest bedroom which is currently used as a playroom, a utility room and a cloakroom.