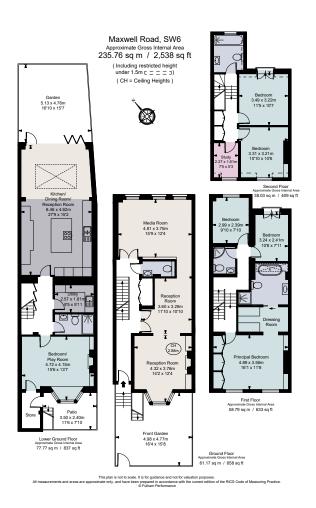

### Description

This superb property has been completely refurbished to the highest standard by the current owners. On the lower ground floor is a large bespoke kitchen with double wine fridge, integrated speakers, wood flooring and plenty of space for dining. Bi-fold doors open to a private paved garden ideal for entertaining. The property is not overlooked at the rear which is unusual for a house in Fulham. There is a guest bedroom which is currently used as a playroom, a utility room and a cloakroom.

On the ground floor is a stylish reception room with attractive fireplace and a bright media room. On the first floor is a fantastic principal bedroom with separate dressing room and en suite bathroom. There are two further double bedrooms and a shower room on this floor. On the second floor are two double bedrooms, a family bathroom and a study. The property further benefits from a bike store at the front and at the rear has pedestrian rights to a gated cul de sac which is a perfect extra space for children to play.