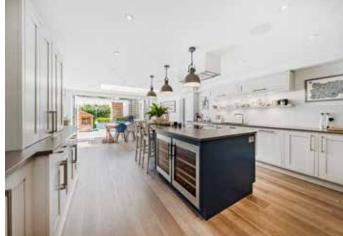

### Description

This superb property has been completely refurbished to the highest standard by the current owners. On the lower ground floor is a large bespoke kitchen with double wine fridge, integrated speakers, wood flooring and plenty of space for dining. Bi-fold doors open to a private paved garden ideal for entertaining. The property is not overlooked at the rear which is unusual for a house in Fulham. There is a guest bedroom which is currently used as a playroom, a utility room and a cloakroom.