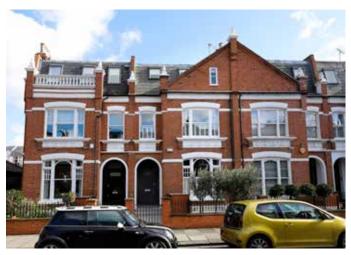

# Location

Quarrendon Street is a Cherry tree lined road and is therefore one of the most attractive on the Peterborough Estate. Parsons Green underground is nearby as well as the excellent shopping on the New Kings Road.