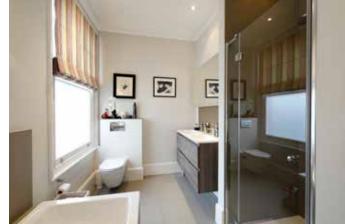

Downstairs is a family/media room which enjoys good natural light and is ideal for both entertaining and relaxing, there is a separate cloakroom on this floor. Wooden flooring leads through to a study area with plenty of storage cupboards as well as a separate utility room. A good size guest or nanny bedroom with an en suite shower room has also been created on this level.