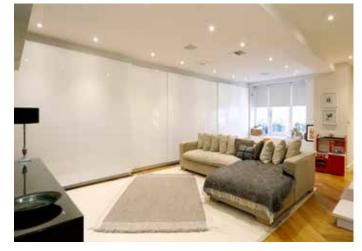

Downstairs is a family/media room which enjoys good natural light and is ideal for both entertaining and relaxing, there is a separate cloakroom on this floor. Wooden flooring leads through to a study area with plenty of storage cupboards as well as a separate utility room. A good size guest or nanny bedroom with an en suite shower room has also been created on this level.