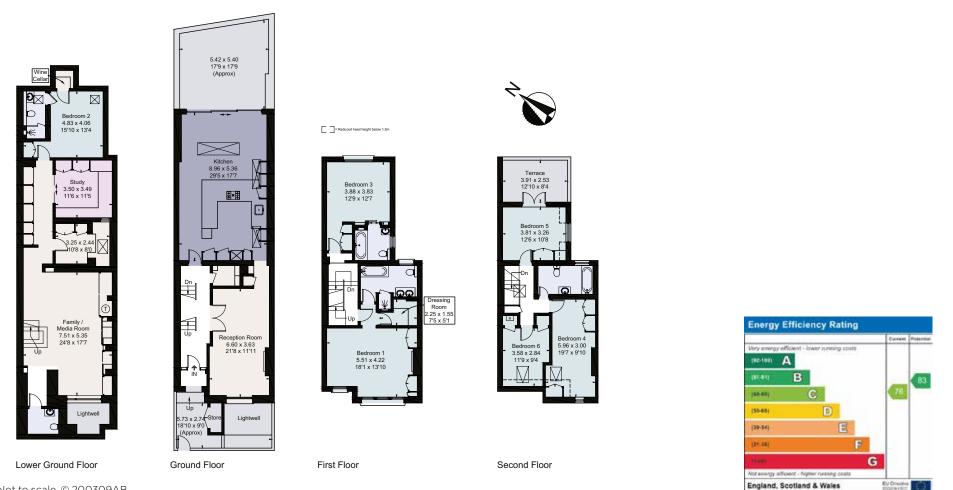

## Description

A wonderful six bedroom house in immaculate condition which has been stylishly refurbished and has a wonderful feeling of light and space.

In the hallway there is beautiful oak wooden parquet flooring, which continues through double doors into the double length reception room. The focal point is a pretty Chesney's fireplace with gas coal effect fire. This room is ideal for entertaining with a bar area leading through into a contemporary kitchen living/ dining room.

The Poliform Varenna kitchen features a breakfast bar as well as plenty of space for a separate dining table and sofa for casual family living. There is a Quooker boiling water tap and wide range of units with integrated Gaggenau appliances. Full height sliding doors and plenty of sky lights mean the room is flooded with light. This room also benefits from air-conditioning. The garden has been landscaped to provide a built in seating area surrounded by mature shrubs and trees.

Downstairs is a family/media room which enjoys good natural light and is ideal for both entertaining and relaxing, there is a separate cloakroom on this floor. Wooden flooring leads through to a study area with plenty of storage cupboards as well as a separate utility room. A good size guest or nanny bedroom with an en suite shower room has also been created on this level.

The upper floors benefit from a large master bedroom with a dressing room crafted in solid natural walnut and a luxuriously appointed master bathroom together with a further four double bedrooms and two bathrooms. A pretty roof terrace leads off one of the bedrooms.

# **3 Quarrendon Street, London, SW6 Approximate Area** 315.3 sq m / 3394 sq ft (Excluding Lightwell / Store) **Including Limited Use Area** (3.4 sq m / 36 sq ft) **Terrace Area** 10.1 sq m / 109 sq ft