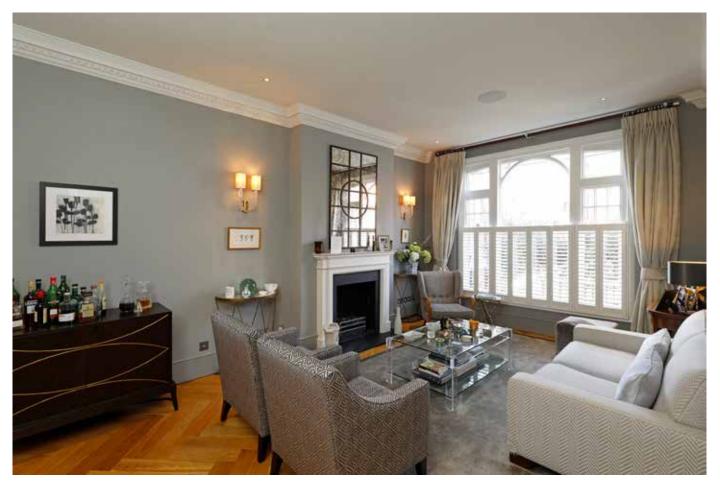

## Description

A wonderful six bedroom house in immaculate condition which has been stylishly refurbished and has a wonderful feeling of light and space.

In the hallway there is beautiful oak wooden parquet flooring, which continues through double doors into the double length reception room. The focal point is a pretty Chesney's fireplace with gas coal effect fire. This room is ideal for entertaining with a bar area leading through into a contemporary kitchen living/ dining room.