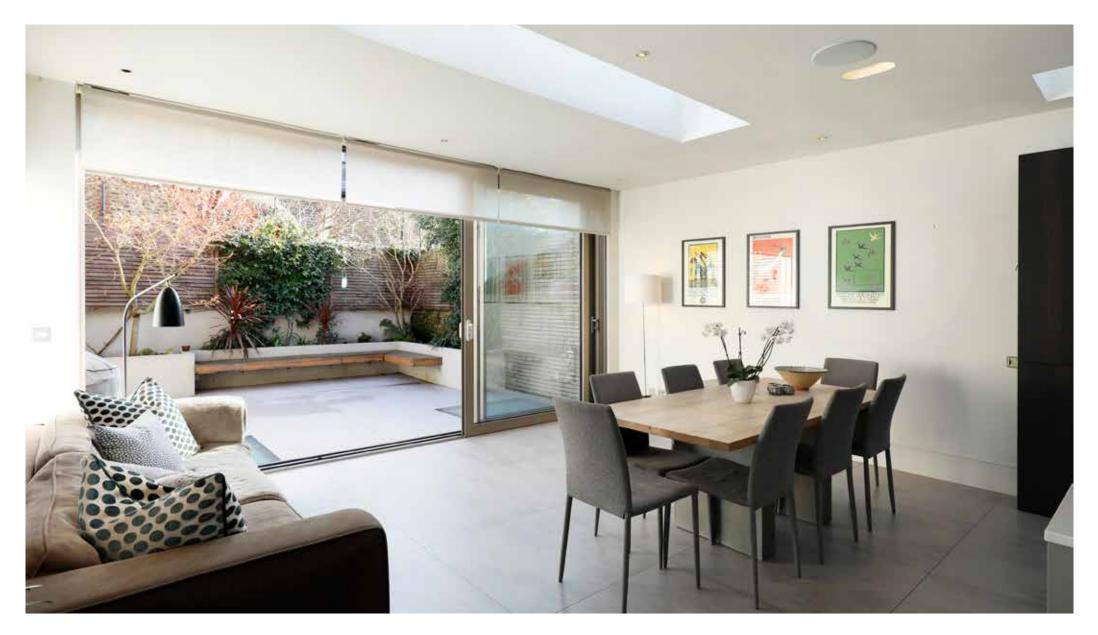

The Poliform Varenna kitchen features a breakfast bar as well as plenty of space for a separate dining table and sofa for casual family living. There is a Quooker boiling water tap and wide range of units with integrated Gaggenau appliances. Full height sliding doors and plenty of sky lights mean the room is flooded with light. This room also benefits from air-conditioning. The garden has been landscaped to provide a built in seating area surrounded by mature shrubs and trees.