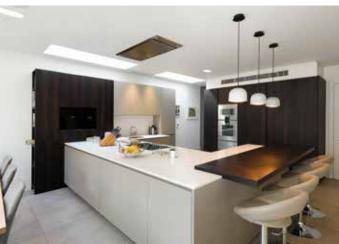

The Poliform Varenna kitchen features a breakfast bar as well as plenty of space for a separate dining table and sofa for casual family living. There is a Quooker boiling water tap and wide range of units with integrated Gaggenau appliances. Full height sliding doors and plenty of sky lights mean the room is flooded with light. This room also benefits from air-conditioning. The garden has been landscaped to provide a built in seating area surrounded by mature shrubs and trees.