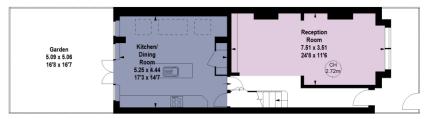

## Viewing

All viewings will be accompanied and are strictly by prior arrangement through Savills Fulham Office. Telephone: +44 (0) 207 731 9400.

•

OnTheMarket.com

18 Allestree Road, SW6 Gross internal area (approx) 154.21 sq m / 1660 sq ft (Including Eaves Storage) Eaves Storage area (approx) 8.27 sq m / 89 sq ft

Key : CH - Ceiling Height

Second Floor

Ground Floor

For Identification Only. Not To Scale. © Click London Limited

First Floor

Important Notice Savills, its clients and any joint agents give notice that 1: They are not authorised to make or give any representations or warranties in relation to the property either here or elsewhere, either on their own behalf or on behalf of their client or otherwise. They assume no responsibility for any statement that may be made in these particulars. These particulars do not form part of any offer or contract and must not be relied upon as statements or representations of fact. 2: Any areas, measurements or distances are approximate. The text, photographs and plans are for guidance only and are not necessarily comprehensive. It should not be assumed that the property has all necessary planning, building regulation or other consents and Savills have not tested any services, equipment or facilities. Purchasers must satisfy themselves by inspection or otherwise. 20200921CHGL