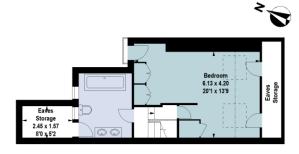

## Viewing

All viewings will be accompanied and are strictly by prior arrangement through Savills Fulham Office. Telephone: +44 (0) 207 731 9400.

•

OnTheMarket.com

18 Allestree Road, SW6 Gross internal area (approx) 154.21 sq m / 1660 sq ft (Including Eaves Storage) Eaves Storage area (approx) 8.27 sq m / 89 sq ft

Key : CH - Ceiling Height

Second Floor

Ground Floor

For Identification Only. Not To Scale. © Click London Limited

First Floor

Important Notice Savills, its clients and any joint agents give notice that 1: They are not authorised to make or give any representations or warranties in relation to the property either here or elsewhere, either on their own behalf or on behalf of their client or otherwise. They assume no responsibility for any statement that may be made in these particulars. These particulars do not form part of any offer or contract and must not be relied upon as statements or representations of fact. 2: Any areas, measurements or distances are approximate. The text, photographs and plans are for guidance only and are not necessarily comprehensive. It should not be assumed that the property has all necessary planning, building regulation or other consents and Savills have not tested any services, equipment or facilities. Purchasers must satisfy themselves by inspection or otherwise. 20200921CHGL