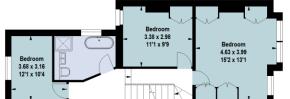

## Viewing

All viewings will be accompanied and are strictly by prior arrangement through Savills Fulham Office. Telephone: +44 (0) 207 731 9400.

•

OnTheMarket.com

18 Allestree Road, SW6 Gross internal area (approx) 154.21 sq m / 1660 sq ft (Including Eaves Storage) Eaves Storage area (approx) 8.27 sq m / 89 sq ft

Key : CH - Ceiling Height

Second Floor

Ground Floor

For Identification Only. Not To Scale. © Click London Limited

First Floor

Important Notice Savills, its clients and any joint agents give notice that 1: They are not authorised to make or give any representations or warranties in relation to the property either here or elsewhere, either on their own behalf or on behalf of their client or otherwise. They assume no responsibility for any statement that may be made in these particulars. These particulars do not form part of any offer or contract and must not be relied upon as statements or representations of fact. 2: Any areas, measurements or distances are approximate. The text, photographs and plans are for guidance only and are not necessarily comprehensive. It should not be assumed that the property has all necessary planning, building regulation or other consents and Savills have not tested any services, equipment or facilities. Purchasers must satisfy themselves by inspection or otherwise. 20200921CHGL