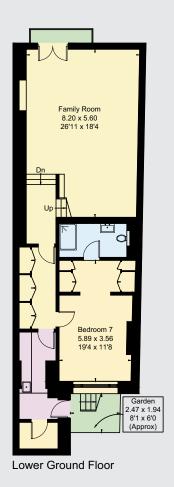

#### Floor Plans

Gross Internal Area (approx) = 329.2 sq m / 3544 sq ft Eaves Storage = 5.9 sq m / 63 sq ft

Total = 335.1 sq m / 3607 sq ft

Balconies & Terrace Areas = 1.9 sq m / 20 sq ft

First Floor

Second Floor