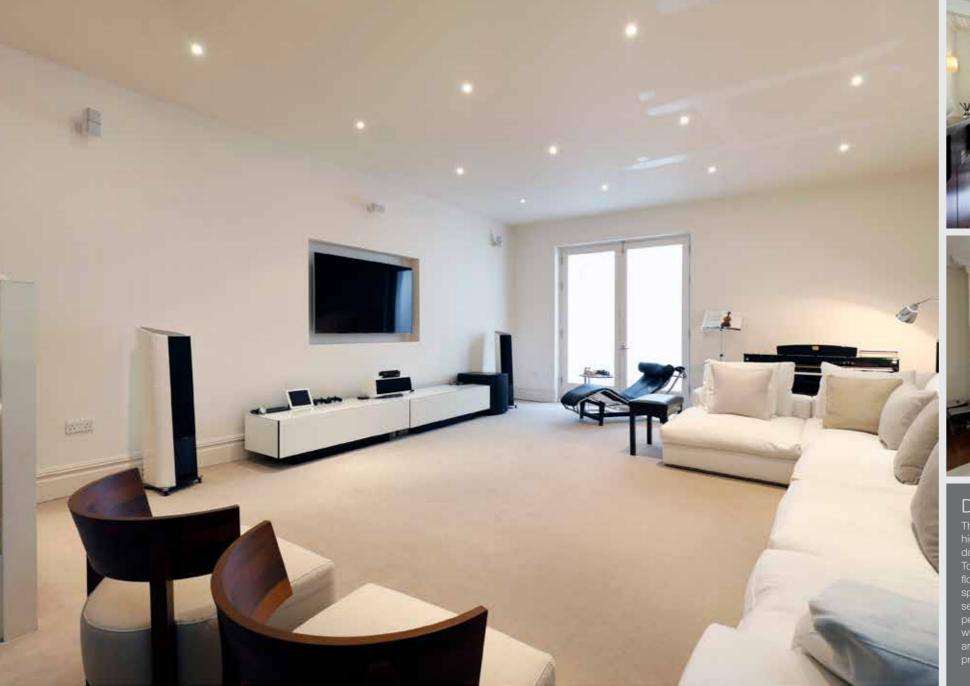

## Description

This sensational property has excellent width and is finished to the highest standards throughout. The ground floor has an attractive double reception room with dark wood flooring and stylish fireplace. To the rear is a bright and contemporary kitchen/dining room with floor to ceiling glass doors opening on to a paved garden, an ideal space for entertaining. Downstairs is a spacious family/TV room, a separate utility room and guest bedroom with en suite shower room, perfect for a nanny or au pair. Upstairs is a luxurious master suite with a fantastic en suite bathroom with underfloor heating. There are five further double bedrooms and two family bathrooms. The property further benefits from excellent storage and CAT 5 wiring.