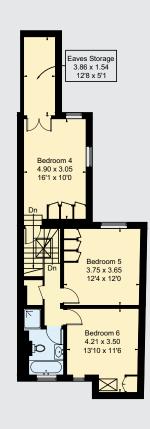

#### Floor Plans

Gross Internal Area (approx) = 329.2 sq m / 3544 sq ft Eaves Storage = 5.9 sq m / 63 sq ft

Total = 335.1 sq m / 3607 sq ft

Balconies & Terrace Areas = 1.9 sq m / 20 sq ft

First Floor

Second Floor