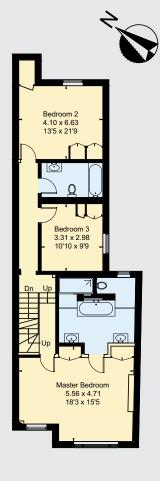

#### Floor Plans

Gross Internal Area (approx) = 329.2 sq m / 3544 sq ft Eaves Storage = 5.9 sq m / 63 sq ft

Total = 335.1 sq m / 3607 sq ft

Balconies & Terrace Areas = 1.9 sq m / 20 sq ft

First Floor

Second Floor