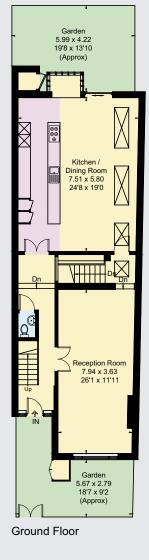

#### Floor Plans

Gross Internal Area (approx) = 329.2 sq m / 3544 sq ft Eaves Storage = 5.9 sq m / 63 sq ft

Total = 335.1 sq m / 3607 sq ft

Balconies & Terrace Areas = 1.9 sq m / 20 sq ft

First Floor

Second Floor