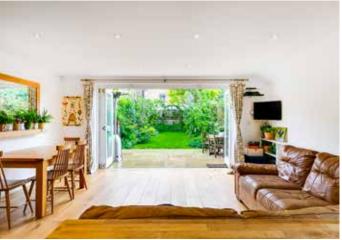

### Description

The ground floor of this property has spacious and bright rooms ideal for family life and entertaining. To the front is a double reception room with wood flooring, attractive ceiling detail and a wood burner. To the rear is a contemporary kitchen with plenty of space for dining and relaxing. Bi-fold doors open to a fantastic 54ft southerly facing garden. The garden is separated in to a patio area, perfect for al fresco dining, and lawn surrounded by mature trees making it feel very private.