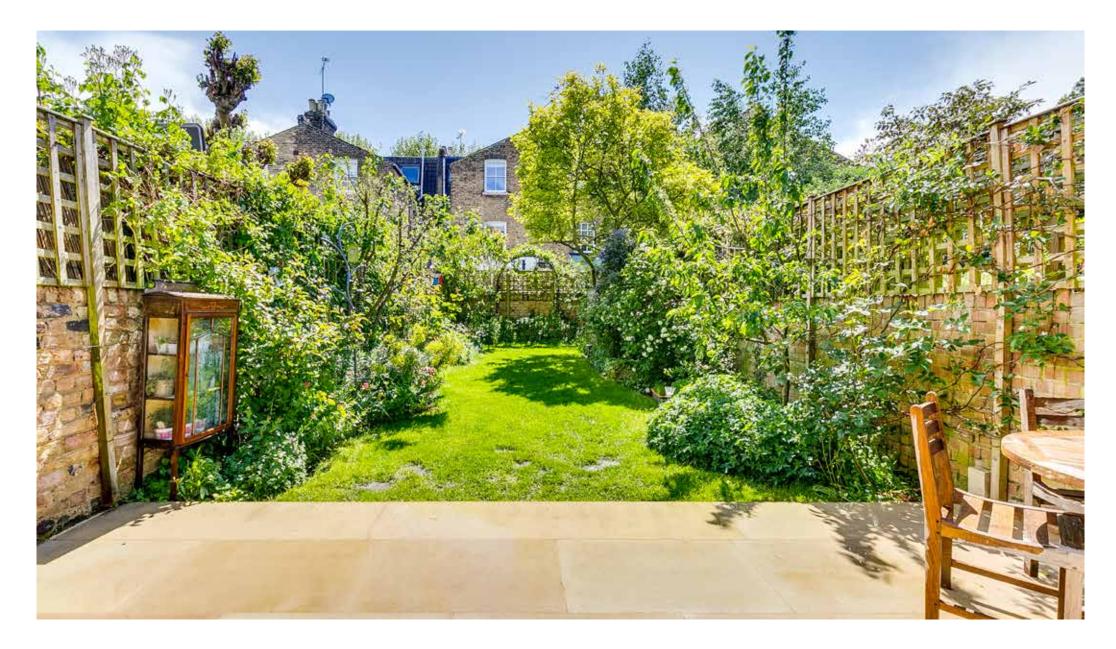

Beautifully presented house with 54ft south facing garden

5 bedrooms • double reception room • kitchen/dining room • 3 bathrooms • utility room • garden

### Description

The ground floor of this property has spacious and bright rooms ideal for family life and entertaining. To the front is a double reception room with wood flooring, attractive ceiling detail and a wood burner. To the rear is a contemporary kitchen with plenty of space for dining and relaxing. Bi-fold doors open to a fantastic 54ft southerly facing garden. The garden is separated in to a patio area, perfect for al fresco dining, and lawn surrounded by mature trees making it feel very private.