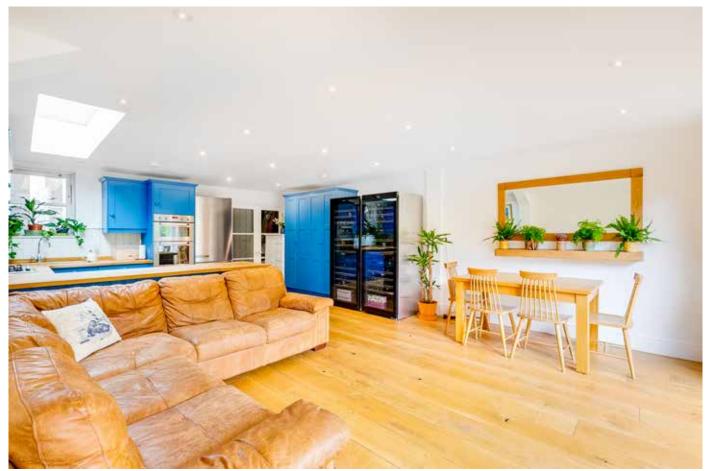

### Description

The ground floor of this property has spacious and bright rooms ideal for family life and entertaining. To the front is a double reception room with wood flooring, attractive ceiling detail and a wood burner. To the rear is a contemporary kitchen with plenty of space for dining and relaxing. Bi-fold doors open to a fantastic 54ft southerly facing garden. The garden is separated in to a patio area, perfect for al fresco dining, and lawn surrounded by mature trees making it feel very private.