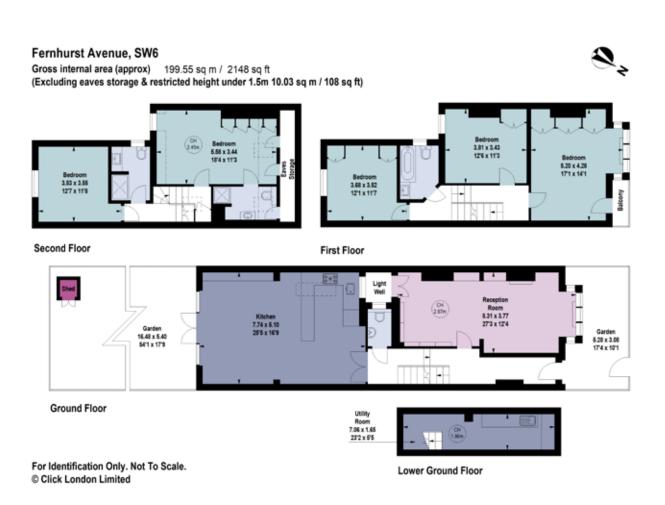

Beautifully presented house with 54ft south facing garden

5 bedrooms • double reception room • kitchen/dining room • 3 bathrooms • utility room • garden

### Description

The ground floor of this property has spacious and bright rooms ideal for family life and entertaining. To the front is a double reception room with wood flooring, attractive ceiling detail and a wood burner. To the rear is a contemporary kitchen with plenty of space for dining and relaxing. Bi-fold doors open to a fantastic 54ft southerly facing garden. The garden is separated in to a patio area, perfect for al fresco dining, and lawn surrounded by mature trees making it feel very private.

There is a useful utility room on the lower ground floor.

On the first floor are three double bedrooms (one with a balcony) and a family bathroom.

On the second floor is a large double bedroom with en suite bathroom, a further double bedroom and further shower room.