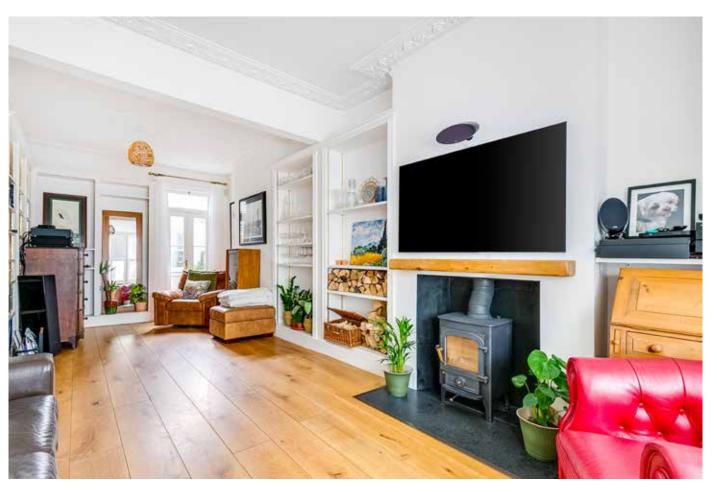

### Description

The ground floor of this property has spacious and bright rooms ideal for family life and entertaining. To the front is a double reception room with wood flooring, attractive ceiling detail and a wood burner. To the rear is a contemporary kitchen with plenty of space for dining and relaxing. Bi-fold doors open to a fantastic 54ft southerly facing garden. The garden is separated in to a patio area, perfect for al fresco dining, and lawn surrounded by mature trees making it feel very private.