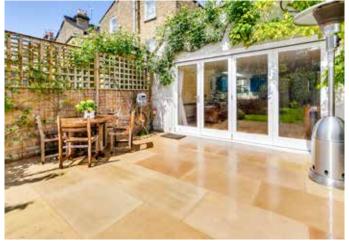

### Description

The ground floor of this property has spacious and bright rooms ideal for family life and entertaining. To the front is a double reception room with wood flooring, attractive ceiling detail and a wood burner. To the rear is a contemporary kitchen with plenty of space for dining and relaxing. Bi-fold doors open to a fantastic 54ft southerly facing garden. The garden is separated in to a patio area, perfect for al fresco dining, and lawn surrounded by mature trees making it feel very private.