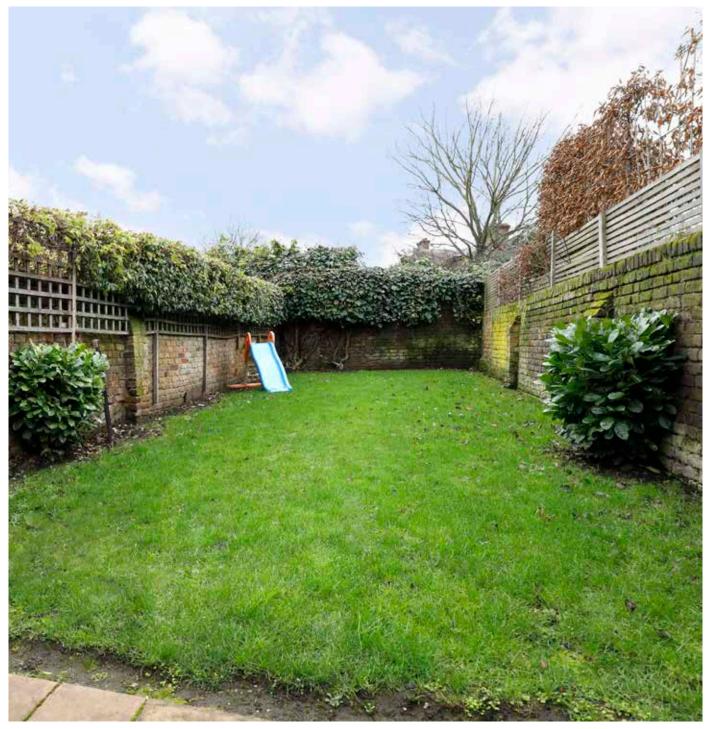

## Description

This wonderful family home retains many of its original features including ornate coving and cornicing in the hallway and reception room. The double reception room is semi-open plan with an attractive fireplace. The contemporary kitchen/ breakfast room, at the back of the house, leads out through floor to ceiling glass doors to a fantastic 52ft south facing garden with an open setting benefitting from the vicarage behind.