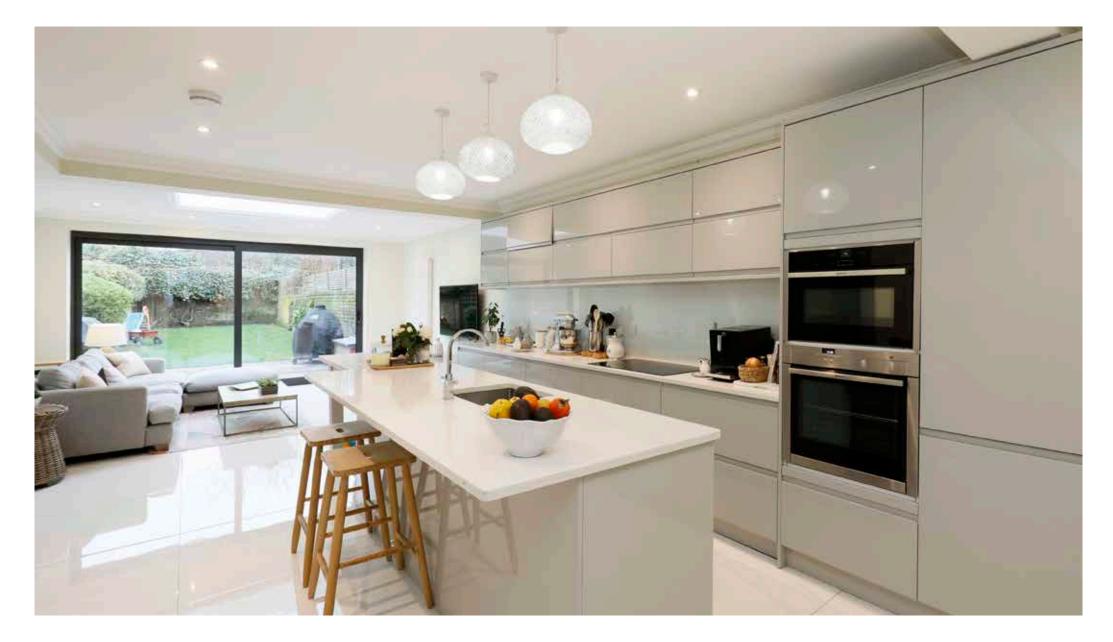

## Description

This wonderful family home retains many of its original features including ornate coving and cornicing in the hallway and reception room. The double reception room is semi-open plan with an attractive fireplace. The contemporary kitchen/ breakfast room, at the back of the house, leads out through floor to ceiling glass doors to a fantastic 52ft south facing garden with an open setting benefitting from the vicarage behind.