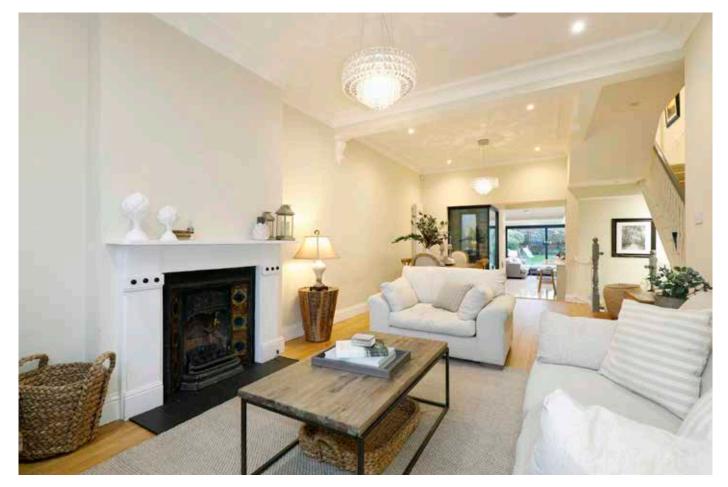

## Description

This wonderful family home retains many of its original features including ornate coving and cornicing in the hallway and reception room. The double reception room is semi-open plan with an attractive fireplace. The contemporary kitchen/ breakfast room, at the back of the house, leads out through floor to ceiling glass doors to a fantastic 52ft south facing garden with an open setting benefitting from the vicarage behind.