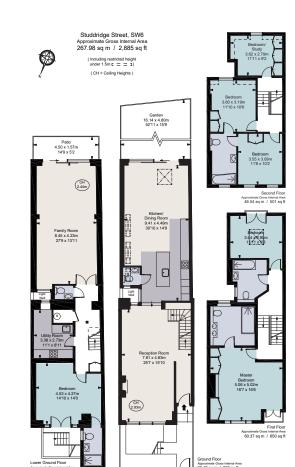

A superb six bedroom Lion house

9 Studdridge Street, SW6

6 bedrooms • double reception room • kitchen/dining room • family room • 4 bathrooms • utility room • 2 guest cloakrooms • garden

## Description

This wonderful family home retains many of its original features including ornate coving and cornicing in the hallway and reception room. The double reception room is semi-open plan with an attractive fireplace. The contemporary kitchen/ breakfast room, at the back of the house, leads out through floor to ceiling glass doors to a fantastic 52ft south facing garden with an open setting benefitting from the vicarage behind.

The lower ground hosts a spacious family/TV room, utility room, guest bedroom and bathroom.

Upstairs is the master suite with excellent storage, four further beds and two further bathrooms.