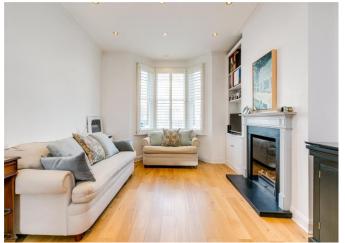

### About this property

On the ground floor you will find an entrance hallway leading through to a large double reception room. There is a galley kitchen and conservatory area to the rear of the property. The south facing patio garden can then be accessed from the conservatory and reception room via double doors. The ground floor further benefits from the potential to extend into the side return (subject to planning permission).