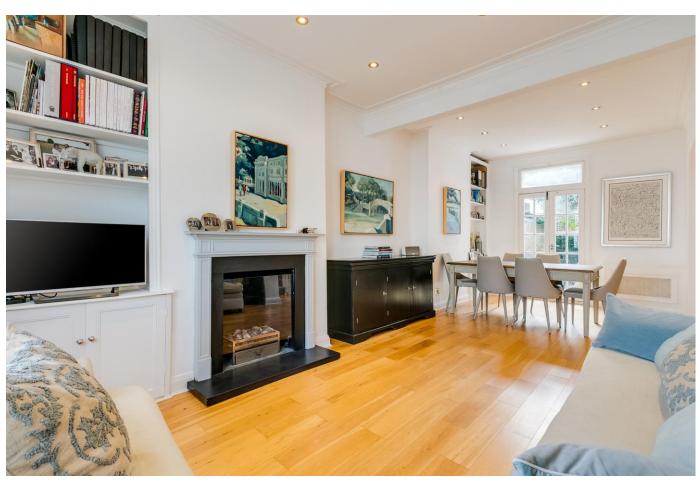

### About this property

On the ground floor you will find an entrance hallway leading through to a large double reception room. There is a galley kitchen and conservatory area to the rear of the property. The south facing patio garden can then be accessed from the conservatory and reception room via double doors. The ground floor further benefits from the potential to extend into the side return (subject to planning permission).