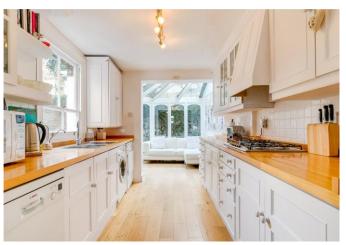

### About this property

On the ground floor you will find an entrance hallway leading through to a large double reception room. There is a galley kitchen and conservatory area to the rear of the property. The south facing patio garden can then be accessed from the conservatory and reception room via double doors. The ground floor further benefits from the potential to extend into the side return (subject to planning permission).