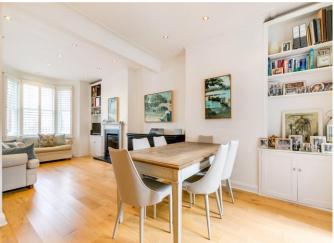

### About this property

On the ground floor you will find an entrance hallway leading through to a large double reception room. There is a galley kitchen and conservatory area to the rear of the property. The south facing patio garden can then be accessed from the conservatory and reception room via double doors. The ground floor further benefits from the potential to extend into the side return (subject to planning permission).