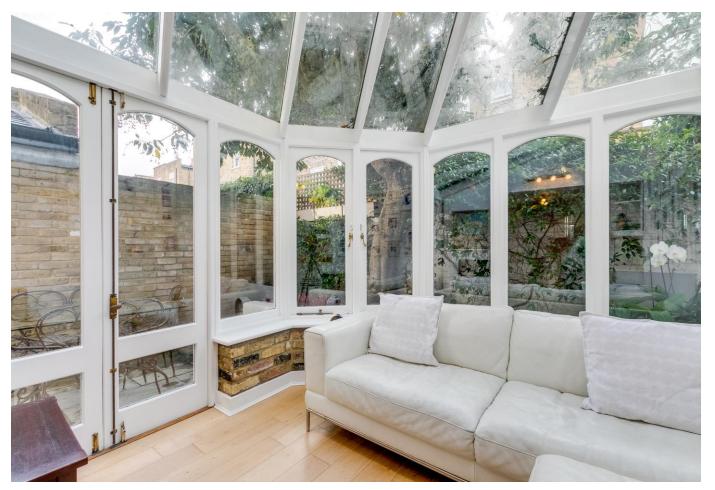

### About this property

On the ground floor you will find an entrance hallway leading through to a large double reception room. There is a galley kitchen and conservatory area to the rear of the property. The south facing patio garden can then be accessed from the conservatory and reception room via double doors. The ground floor further benefits from the potential to extend into the side return (subject to planning permission).