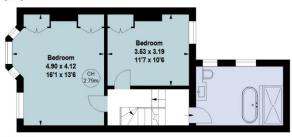

Marville Road, SW6

Gross internal area (approx) 144.00 sg m / 1550 sg ft

Key: CH - Ceiling Height

First Floor

**Ground Floor** 

For Identification Only. Not To Scale. © Click London Limited

Second Floor

Important Notice Savills, its clients and any joint agents give notice that 1: They are not authorised to make or give any representations or warranties in relation to the property either here or elsewhere, either on their own behalf or on behalf of their client or otherwise. They assume no responsibility for any statement that may be made in these particulars. These particulars do not form part of any offer or contract and must not be relied upon as statements or representations of fact. 2: Any areas, measurements or distances are approximate. The text, photographs and plans are for guidance only and are not necessarily comprehensive. It should not be assumed that the property has all necessary planning, building regulation or other consents and Savills have not tested any services, equipment or facilities. Purchasers must satisfy themselves by inspection or otherwise. 20201112ANB1