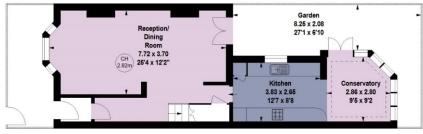

### About this property

On the ground floor you will find an entrance hallway leading through to a large double reception room. There is a galley kitchen and conservatory area to the rear of the property. The south facing patio garden can then be accessed from the conservatory and reception room via double doors. The ground floor further benefits from the potential to extend into the side return (subject to planning permission).

Marville Road, SW6

Gross internal area (approx) 144.00 sg m / 1550 sg ft

Key: CH - Ceiling Height

First Floor

**Ground Floor** 

For Identification Only. Not To Scale. © Click London Limited

Second Floor

Important Notice Savills, its clients and any joint agents give notice that 1: They are not authorised to make or give any representations or warranties in relation to the property either here or elsewhere, either on their own behalf or on behalf of their client or otherwise. They assume no responsibility for any statement that may be made in these particulars. These particulars do not form part of any offer or contract and must not be relied upon as statements or representations of fact. 2: Any areas, measurements or distances are approximate. The text, photographs and plans are for guidance only and are not necessarily comprehensive. It should not be assumed that the property has all necessary planning, building regulation or other consents and Savills have not tested any services, equipment or facilities. Purchasers must satisfy themselves by inspection or otherwise. 20201112ANB1