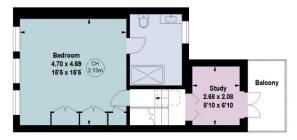

The sleeping accommodation is located on the upper floors, consisting two double bedrooms on the first floor with a modern family bathroom. The top floor benefits from the front mansard conversion, creating a generous principal bedroom with en suite bathroom and built-in wardrobes.

There is then a study off the half landing with French windows out to a south facing balcony, creating the perfect space to work from home.

Marville Road, SW6

Gross internal area (approx) 144.00 sg m / 1550 sg ft

Key: CH - Ceiling Height

First Floor

**Ground Floor** 

For Identification Only. Not To Scale. © Click London Limited

Second Floor

Important Notice Savills, its clients and any joint agents give notice that 1: They are not authorised to make or give any representations or warranties in relation to the property either here or elsewhere, either on their own behalf or on behalf of their client or otherwise. They assume no responsibility for any statement that may be made in these particulars. These particulars do not form part of any offer or contract and must not be relied upon as statements or representations of fact. 2: Any areas, measurements or distances are approximate. The text, photographs and plans are for guidance only and are not necessarily comprehensive. It should not be assumed that the property has all necessary planning, building regulation or other consents and Savills have not tested any services, equipment or facilities. Purchasers must satisfy themselves by inspection or otherwise. 20201112ANB1