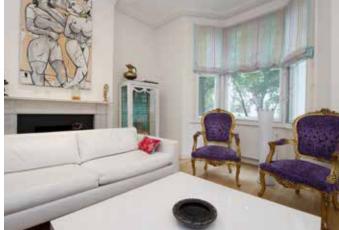

### Description

On the ground floor is a stylish reception/dining room with wood flooring and attractive fireplace. To the rear is a contemporary side extended kitchen/breakfast room with French windows leading to a decked garden, ideal for entertaining.