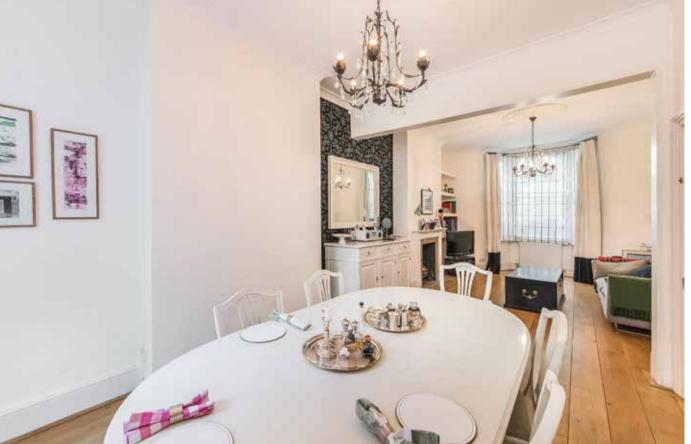

### Description

On the ground floor is a stylish reception/dining room with wood flooring and attractive fireplace. To the rear is a contemporary side extended kitchen/breakfast room with French windows leading to a decked garden, ideal for entertaining.