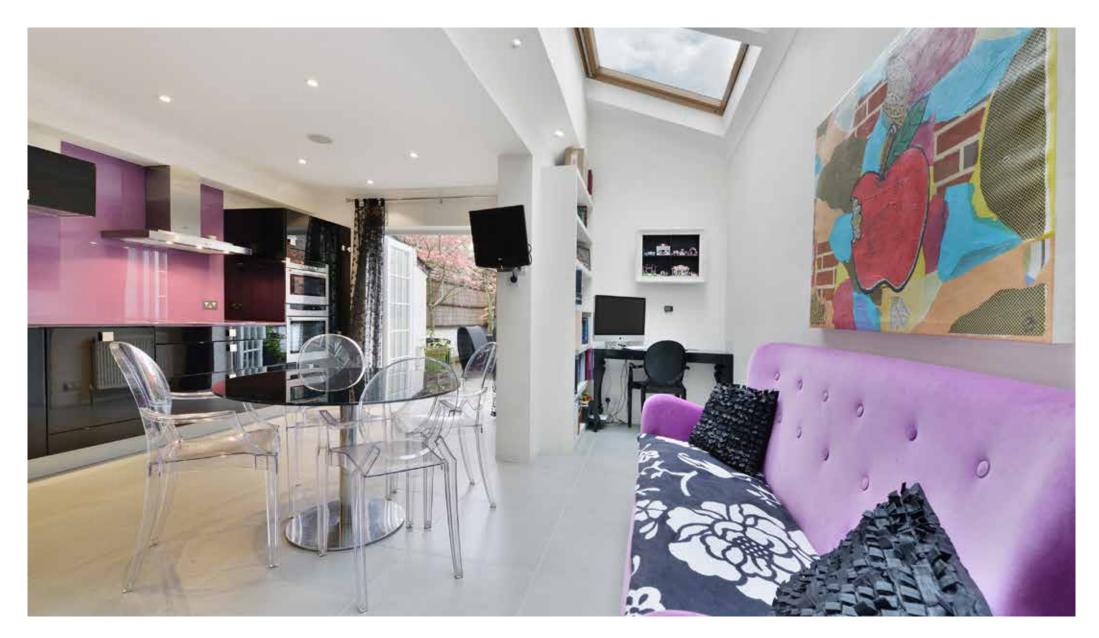

### Description

On the ground floor is a stylish reception/dining room with wood flooring and attractive fireplace. To the rear is a contemporary side extended kitchen/breakfast room with French windows leading to a decked garden, ideal for entertaining.