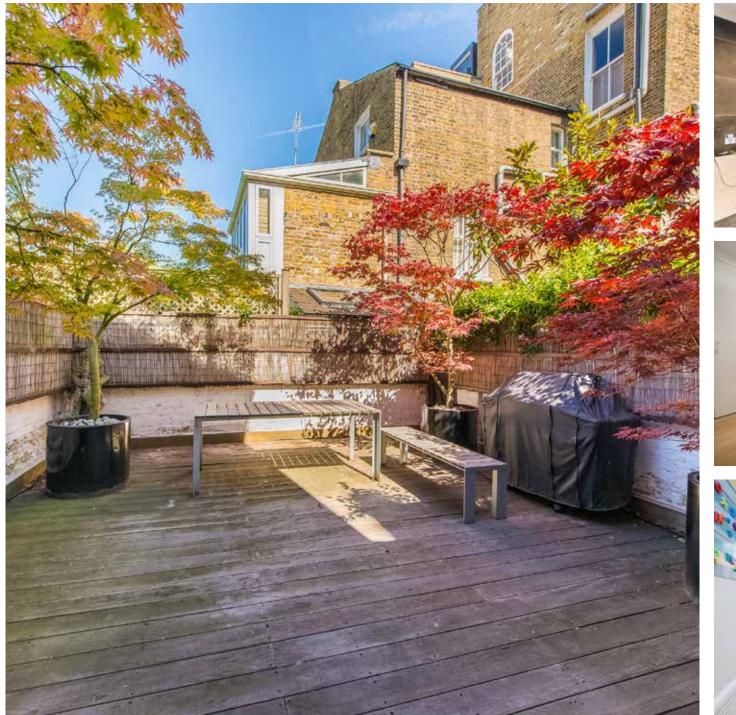

### Description

On the ground floor is a stylish reception/dining room with wood flooring and attractive fireplace. To the rear is a contemporary side extended kitchen/breakfast room with French windows leading to a decked garden, ideal for entertaining.