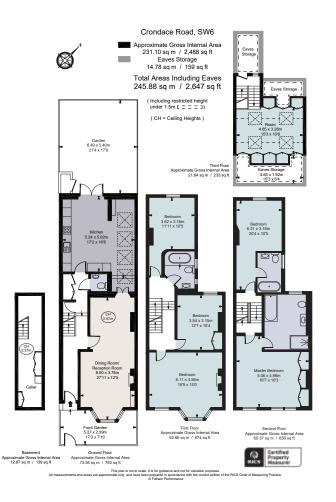

# Family house in the heart of Parsons Green

4 Crondace Road, Fulham, SW6

5 bedrooms • reception/dining room • kitchen/breakfast room • utility room • 3 bathrooms • decked garden

### Description

On the ground floor is a stylish reception/dining room with wood flooring and attractive fireplace. To the rear is a contemporary side extended kitchen/breakfast room with French windows leading to a decked garden, ideal for entertaining.

Downstairs is a separate utility room.

Upstairs is a superb master suite with a full wall of wardrobe space and spacious en suite bathroom. There are four further bedrooms (one of which is currently used as a sitting room) and two further modern bathrooms.