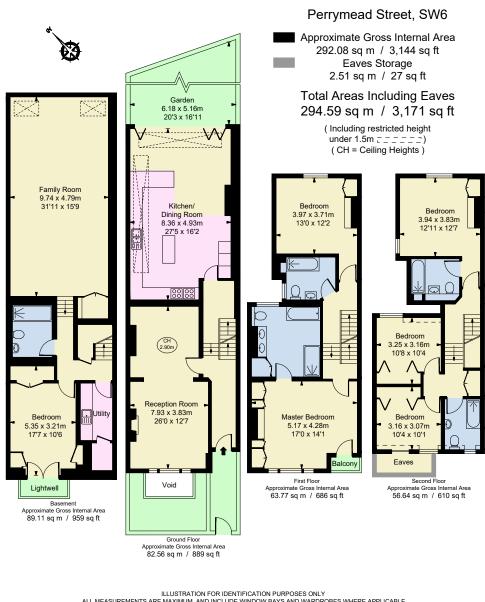

## ACCOMMODATION

- 6 bedrooms
- Double reception room
- Kitchen/dining room
- Family room
- 5 bathrooms •
- Utility room
- Garden
- Freehold

OnThe Market.com

fulham@savills.com 020 7731 9400

Savills Bishops Park fulhambp@savills.com

Savills Parsons Green

020 7578 9050

savills.co.uk

Sav

ALL MEASUREMENTS ARE MAXIMUM, AND INCLUDE WINDOW BAYS AND WARDROBES WHERE APPLICABLE THIS PLAN MUST NOT BE REPRODUCED BY ANY OTHER PERSON WITHOUT PERMISSION