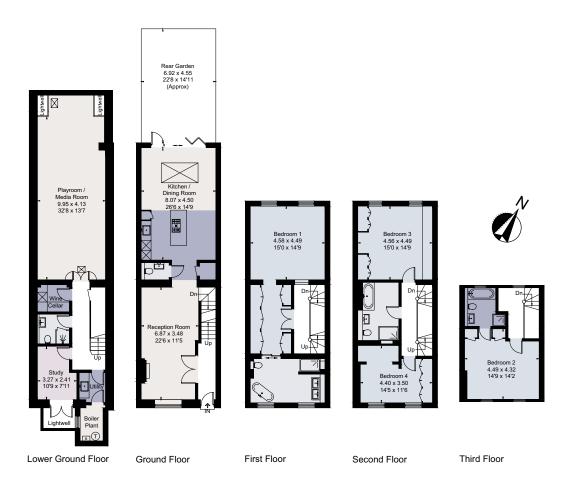

## Description

This superb fully extended house was beautifully designed with a high specification finish and offers open plan accommodation ideal for entertaining and family life.

The ground floor has an elegant double reception room with dark wood flooring. To the rear is a bright contemporary kitchen with Miele appliances and plenty of dining space. Bi-fold doors open to a part paved, part Easigrass garden surrounded by mature trees making it feel very private.

The lower ground floor has a spacious family room, a study (which could be used as a guest bedroom), a shower room and a separate utility room.

The luxurious master bedroom suite is on the entire first floor and has a separate dressing room and en suite bathroom.

Upstairs are three further bedrooms and two further bathrooms.