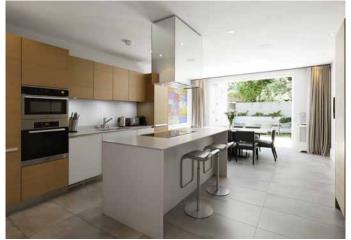

## Description

This superb fully extended house was beautifully designed with a high specification finish and offers open plan accommodation ideal for entertaining and family life.

The ground floor has an elegant double reception room with dark wood flooring. To the rear is a bright contemporary kitchen with Miele appliances and plenty of dining space. Bi-fold doors open to a part paved, part Easigrass garden surrounded by mature trees making it feel very private.