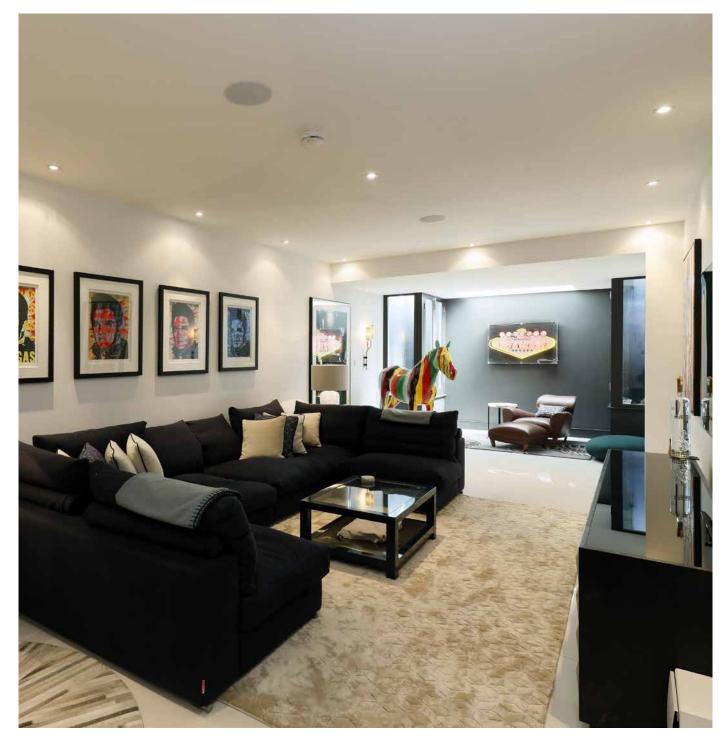

## Description

This superb fully extended house was beautifully designed with a high specification finish and offers open plan accommodation ideal for entertaining and family life.

The ground floor has an elegant double reception room with dark wood flooring. To the rear is a bright contemporary kitchen with Miele appliances and plenty of dining space. Bi-fold doors open to a part paved, part Easigrass garden surrounded by mature trees making it feel very private.