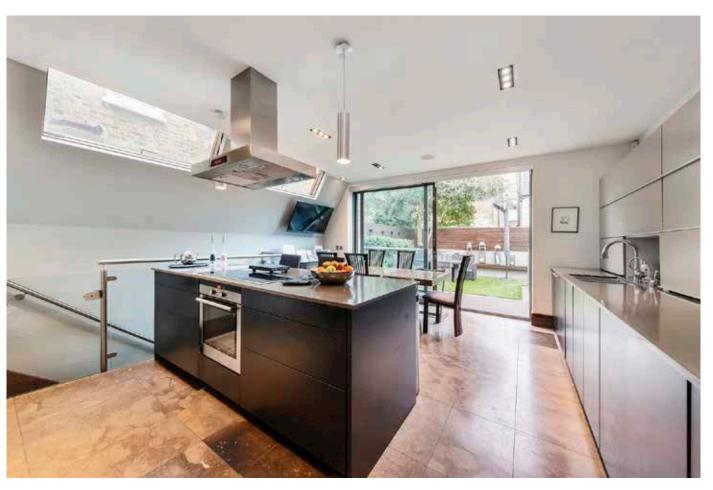

### Description

This immaculate property has been thoughtfully designed to create the perfect space for both entertaining and family life.

The ground floor has an elegant double reception room with bespoke joinery and attractive fireplace. To the rear is a contemporary kitchen with Miele and Siemens appliances and plenty of space for dining. Floor to ceiling glass doors open to a mud free Easigrass lawn with pretty borders and a mature Olive tree.