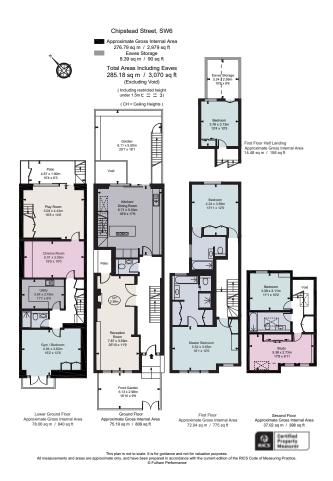

A stunning, fully extended Lion house

57 Chipstead Street, Fulham, SW6

5/6 bedrooms • reception room • kitchen/dining room • study • cinema room • play room • utility room • gym/bedroom 6 • 4 bathrooms • 4 bathrooms • garden

### Description

This immaculate property has been thoughtfully designed to create the perfect space for both entertaining and family life.

The ground floor has an elegant double reception room with bespoke joinery and attractive fireplace. To the rear is a contemporary kitchen with Miele and Siemens appliances and plenty of space for dining. Floor to ceiling glass doors open to a mud free Easigrass lawn with pretty borders and a mature Olive tree.

The lower ground can be accessed from both the kitchen and the garden. There is a separate utility room, cinema room, playroom and a gym (which could be used as a guest bedroom) with a shower room.

Upstairs is a luxurious master bedroom with dressing area and en suite bathroom. There are three further bedrooms (one en suite), a family bathroom and a study.