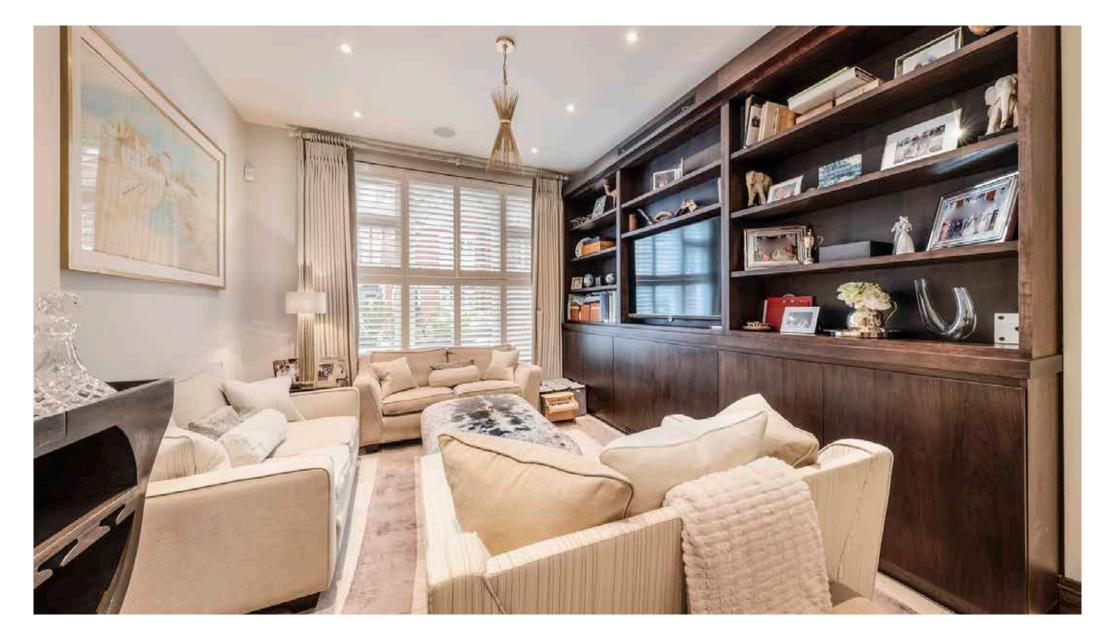

### Description

This immaculate property has been thoughtfully designed to create the perfect space for both entertaining and family life.

The ground floor has an elegant double reception room with bespoke joinery and attractive fireplace. To the rear is a contemporary kitchen with Miele and Siemens appliances and plenty of space for dining. Floor to ceiling glass doors open to a mud free Easigrass lawn with pretty borders and a mature Olive tree.