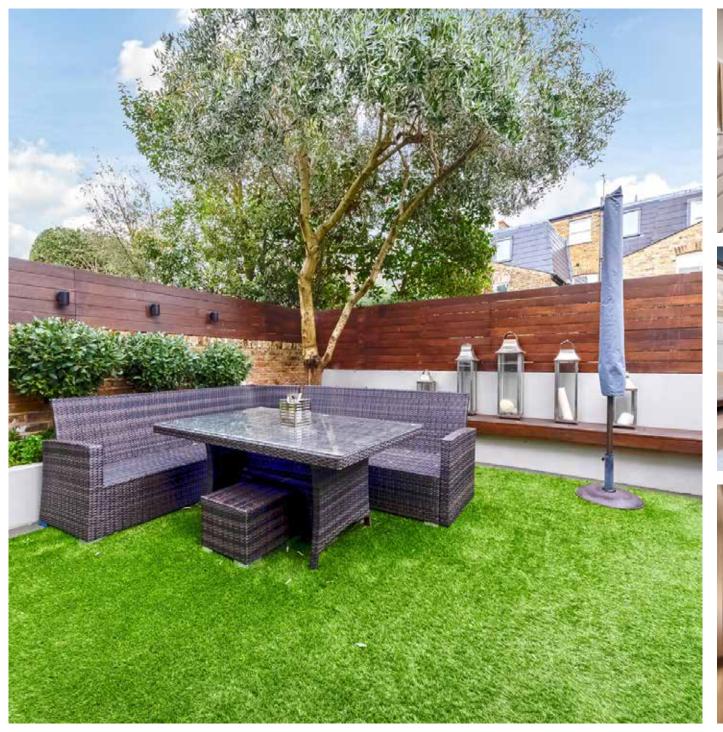

### Description

This immaculate property has been thoughtfully designed to create the perfect space for both entertaining and family life.

The ground floor has an elegant double reception room with bespoke joinery and attractive fireplace. To the rear is a contemporary kitchen with Miele and Siemens appliances and plenty of space for dining. Floor to ceiling glass doors open to a mud free Easigrass lawn with pretty borders and a mature Olive tree.