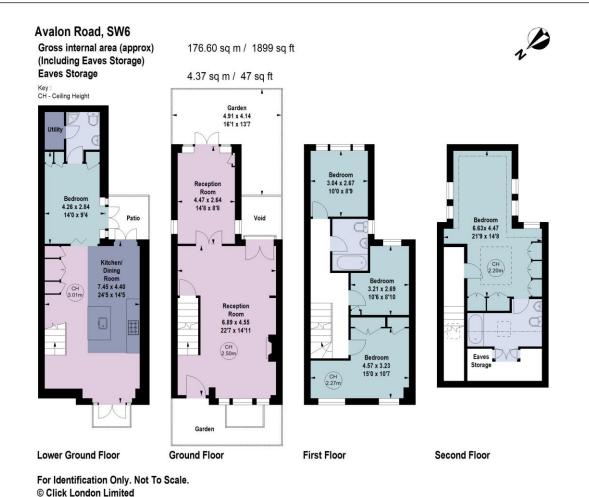

# About this property

This property is arranged over four floors and has been renovated by the current owners to a high standard to offer fantastic space for both family life and entertaining. The property benefits from exceptionally high ceilings in the lower ground floor and wood flooring throughout.

On the ground floor is a spacious reception room, with an attractive decorative fireplace, which leads to a separate sitting room at the rear. French doors open to a southerly facing paved garden.

The impressive lower ground floor hosts a bespoke kitchen with plenty of room for dining. There is also a guest/nanny bedroom with en suite shower room and a separate utility room on this floor. On the first floor are three bedrooms (one of which is currently used as a study) and a

family bathroom.

The principal suite on the second floor, being dual aspect, is wonderfully light with lots of storage and an en suite bathroom. A shower room can easily be installed by replacing one of the numerous wardrobes.