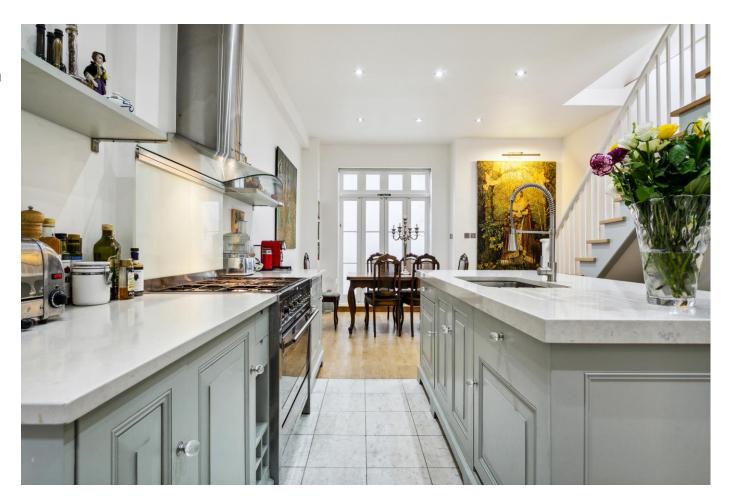

On the ground floor is a spacious reception room, with an attractive decorative fireplace, which leads to a separate sitting room at the rear. French doors open to a southerly facing paved garden.

The impressive lower ground floor hosts a bespoke kitchen with plenty of room for dining. There is also a guest/nanny bedroom with en suite shower room and a separate utility room on this floor. On the first floor are three bedrooms (one of which is currently used as a study) and a