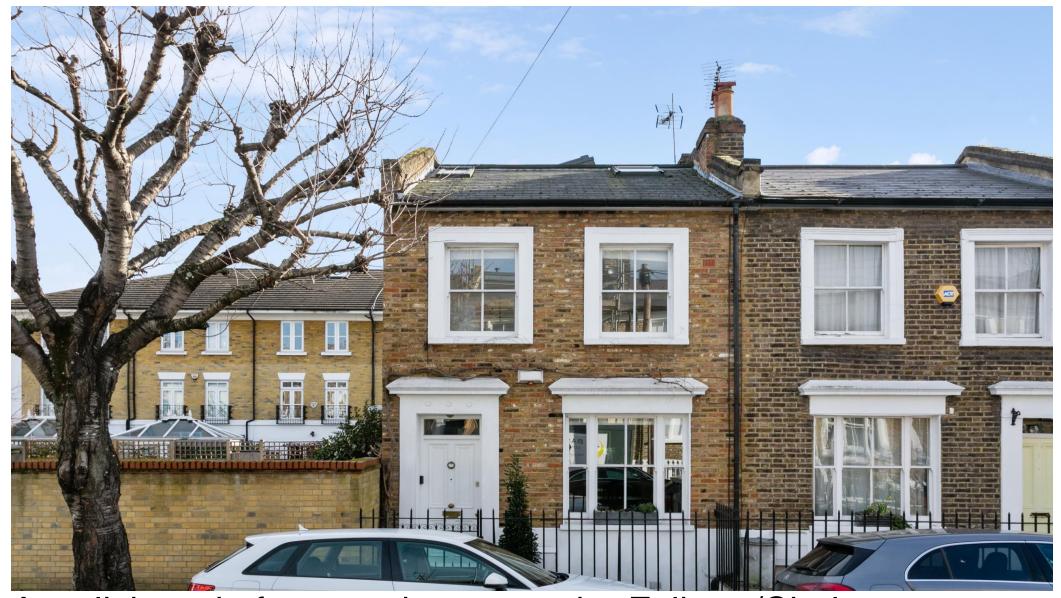

A stylish end of terrace house on the Fulham/Chelsea border

Avalon Road, London, SW6

#### **Local Information**

Avalon Road is a pretty cul-desac situated south of the Kings Road, convenient for the many bars, restaurants and shops along the Kings Road and in Fulham Broadway.

Fulham Broadway underground station is approximately 0.3 miles away and Parsons Green underground station is approximately 0.5 miles away. The 22 bus route runs along the Kings Road to the West End.