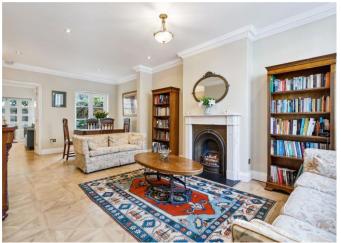

On the ground floor is a spacious reception room, with an attractive decorative fireplace, which leads to a separate sitting room at the rear. French doors open to a southerly facing paved garden.

The impressive lower ground floor hosts a bespoke kitchen with plenty of room for dining. There is also a guest/nanny bedroom with en suite shower room and a separate utility room on this floor. On the first floor are three bedrooms (one of which is currently used as a study) and a