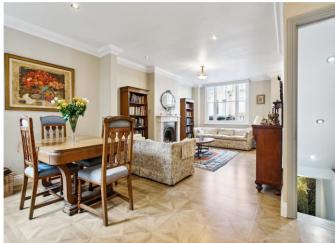

On the ground floor is a spacious reception room, with an attractive decorative fireplace, which leads to a separate sitting room at the rear. French doors open to a southerly facing paved garden.

The impressive lower ground floor hosts a bespoke kitchen with plenty of room for dining. There is also a guest/nanny bedroom with en suite shower room and a separate utility room on this floor. On the first floor are three bedrooms (one of which is currently used as a study) and a