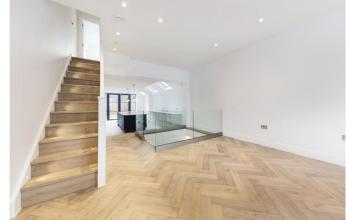

One of the property's greatest selling points is the recently converted basement, creating an extra 700 sqft of living space and benefiting from an impressive ceiling height. This basement floor comprises of a second reception room along with utility room, guest W.C. and the fifth bedroom with en-suite shower room.