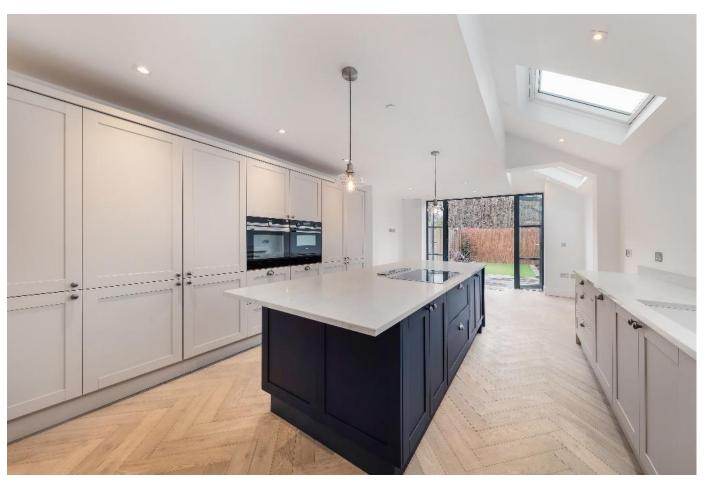

## About this property

On entering the property you will find an impressive double reception room, leading through to a stunning open plan kitchen with kitchen island. Double doors then lead out to a beautifully presented south facing garden.

The current owner has gone to great lengths to install roof lights windows where possible, to create a wonderful feeling of light and space throughout.