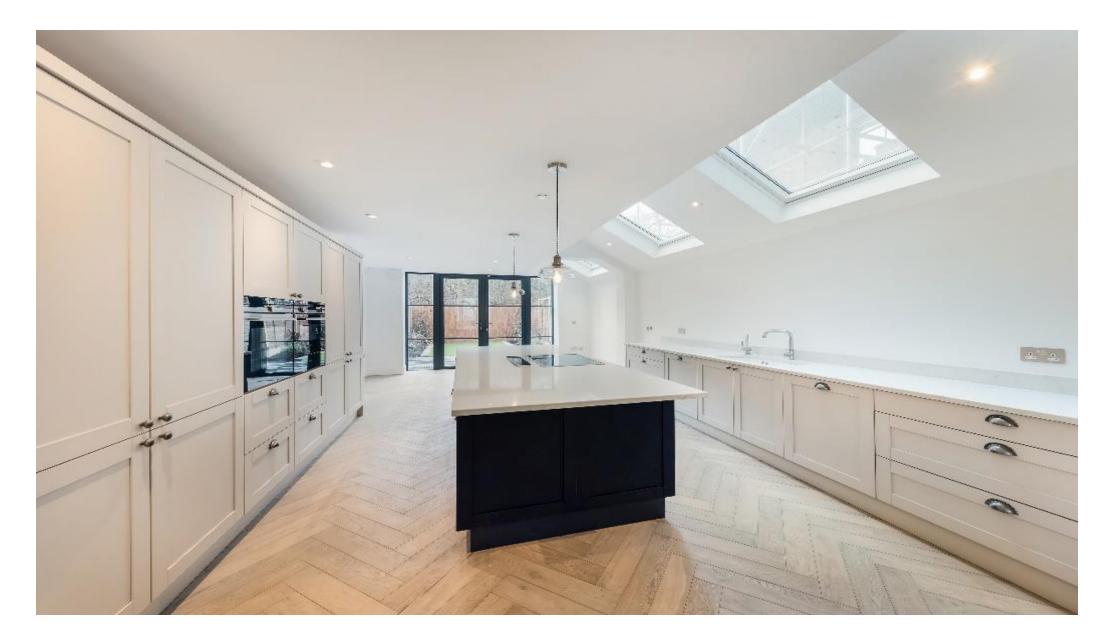

## About this property

On entering the property you will find an impressive double reception room, leading through to a stunning open plan kitchen with kitchen island. Double doors then lead out to a beautifully presented south facing garden.

The current owner has gone to great lengths to install roof lights windows where possible, to create a wonderful feeling of light and space throughout.