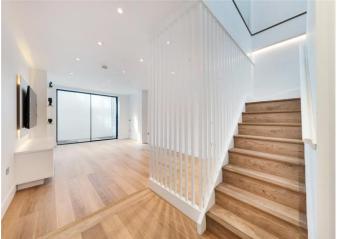

One of the property's greatest selling points is the recently converted basement, creating an extra 700 sqft of living space and benefiting from an impressive ceiling height. This basement floor comprises of a second reception room along with utility room, guest W.C. and the fifth bedroom with en-suite shower room.

On the first floor you will find a large double bedroom with en-suite shower room, two further double bedrooms and a family bathroom. The master suite is located on the top floor and features a very large double bedroom, with en-suite bathroom.