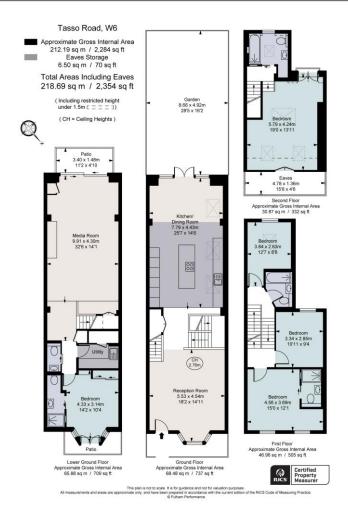

# A stunning five bedroom fully extended family home

Tasso Road, London, W6

- · Converted basement
- Over 2300sqft
- · Five double bedrooms
- · Recently refurbished
- · Sought after location

## About this property

On entering the property you will find an impressive double reception room, leading through to a stunning open plan kitchen with kitchen island. Double doors then lead out to a beautifully presented south facing garden.

One of the property's greatest selling points is the recently converted basement, creating an extra 700 sqft of living space and benefiting from an impressive ceiling height. This basement floor comprises of a second reception room along with utility room, guest W.C. and the fifth bedroom with en-suite shower room.

On the first floor you will find a large double bedroom with en-suite shower room, two further double bedrooms and a family bathroom. The master suite is located on the top floor and features a very large double bedroom, with en-suite bathroom.