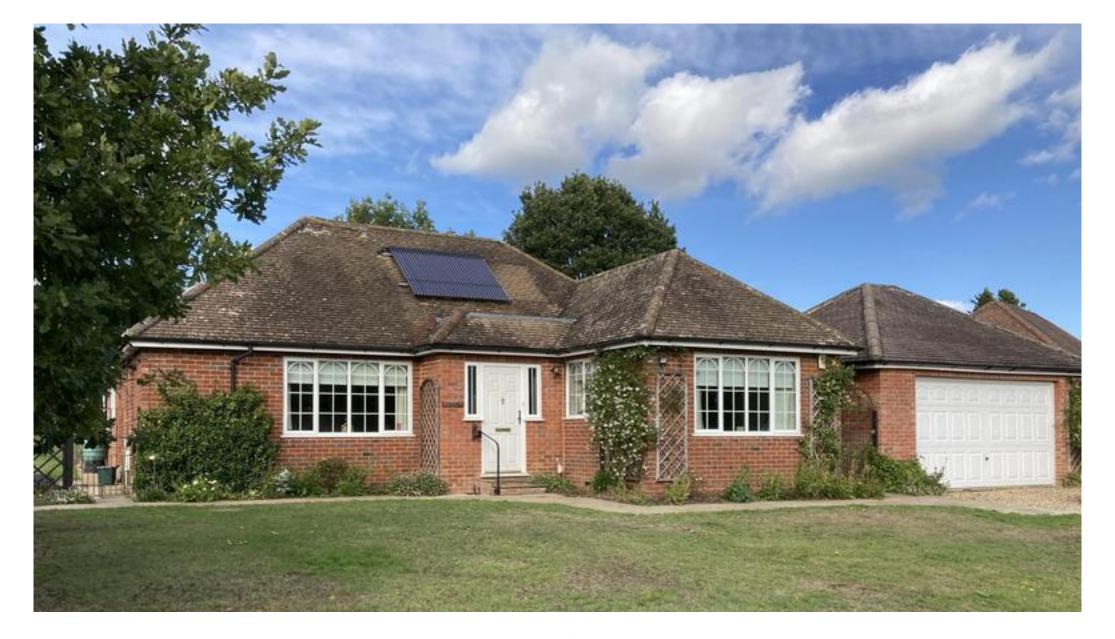

Single storey home with south facing views

Riversmeet Tiford Street, Tilford, Farnham, Surrey GU10 2BW

Well-proportioned flexible accommodation • Planning permission to extend • Sitting room & conservatory • Family Kitchen • Principal bedroom with en suite • 3 Further bedrooms • Detached double garage • Garden

### About this property

Hoplands is an attractive single storey property, set comfortably within its plot enjoying views across meadows along the edge of the River Wey. Throughout the rooms are well-proportioned, offering flexible accommodation and the property has the benefit

of planning permission to extend.

There is a bright south facing sitting room. The kitchen is open plan into a conservatory with views out across the garden providing an excellent living and dining space. The kitchen is fitted with an array of cabinetry, built in appliances and a range oven.