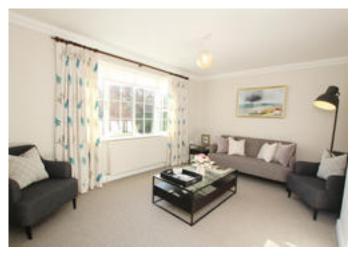

of planning permission to extend.

There is a bright south facing sitting room. The kitchen is open plan into a conservatory with views out across the garden providing an excellent living and dining space. The kitchen is fitted with an array of cabinetry, built in appliances and a range oven.