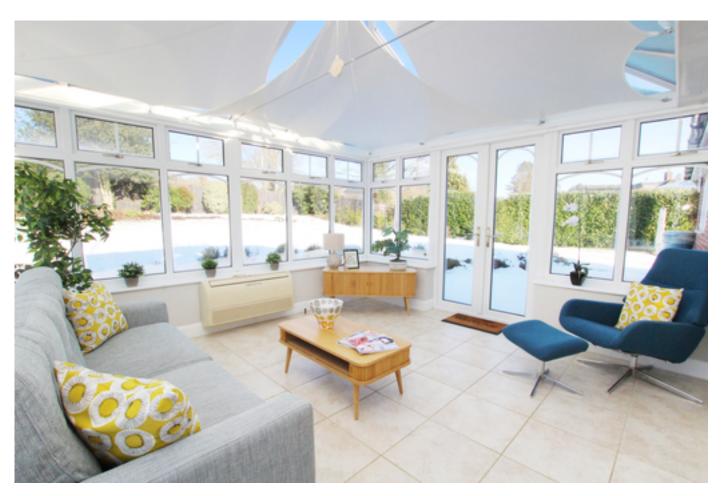

of planning permission to extend.

There is a bright south facing sitting room. The kitchen is open plan into a conservatory with views out across the garden providing an excellent living and dining space. The kitchen is fitted with an array of cabinetry, built in appliances and a range oven.