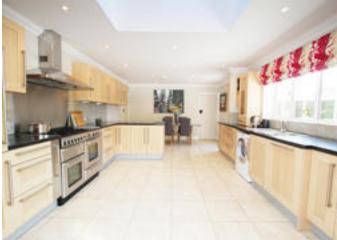

of planning permission to extend.

There is a bright south facing sitting room. The kitchen is open plan into a conservatory with views out across the garden providing an excellent living and dining space. The kitchen is fitted with an array of cabinetry, built in appliances and a range oven.