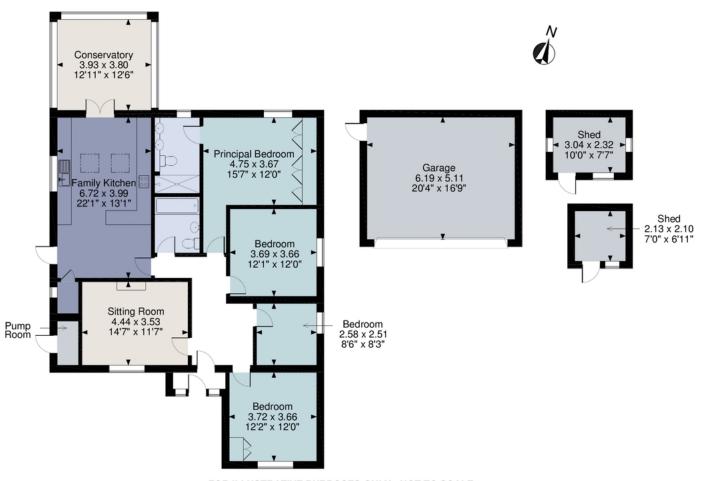

### About this property

Hoplands is an attractive single storey property, set comfortably within its plot enjoying views across meadows along the edge of the River Wey. Throughout the rooms are well-proportioned, offering flexible accommodation and the property has the benefit

of planning permission to extend.

There is a bright south facing sitting room. The kitchen is open plan into a conservatory with views out across the garden providing an excellent living and dining space. The kitchen is fitted with an array of cabinetry, built in appliances and a range oven.

The principal bedroom has built in wardrobes and an en suite bathroom. There are two further double bedrooms and a single bedroom.

Outside, Hoplands is approached by a gravel driveway providing space for parking and access to the detached double garage.

There is an area of terrace with a planted border, a vegetable garden with raised beds and level garden mainly laid to lawn. The garden surrounds the property on all sides and is enclosed by a fence and border planted with evergreen shrubs and selection of trees.

# FOR ILLUSTRATIVE PURPOSES ONLY - NOT TO SCALE

The position & size of doors, windows, appliances and other features are approximate only. © ehouse. Unauthorised reproduction prohibited. Drawing ref. dig/8437894/SS