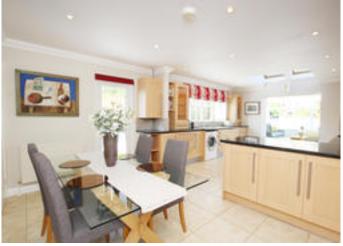

of planning permission to extend.

There is a bright south facing sitting room. The kitchen is open plan into a conservatory with views out across the garden providing an excellent living and dining space. The kitchen is fitted with an array of cabinetry, built in appliances and a range oven.