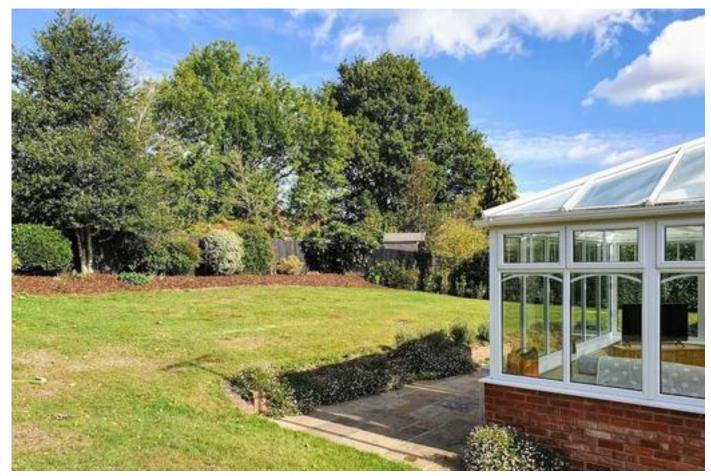

### About this property

Hoplands is an attractive single storey property, set comfortably within its plot enjoying views across meadows along the edge of the River Wey. Throughout the rooms are well-proportioned, offering flexible accommodation and the property has the benefit

of planning permission to extend.

There is a bright south facing sitting room. The kitchen is open plan into a conservatory with views out across the garden providing an excellent living and dining space. The kitchen is fitted with an array of cabinetry, built in appliances and a range oven.

There is an area of terrace with a planted border, a vegetable garden with raised beds and level garden mainly laid to lawn. The garden surrounds the property on all sides and is enclosed by a fence and border planted with evergreen shrubs and selection of trees.