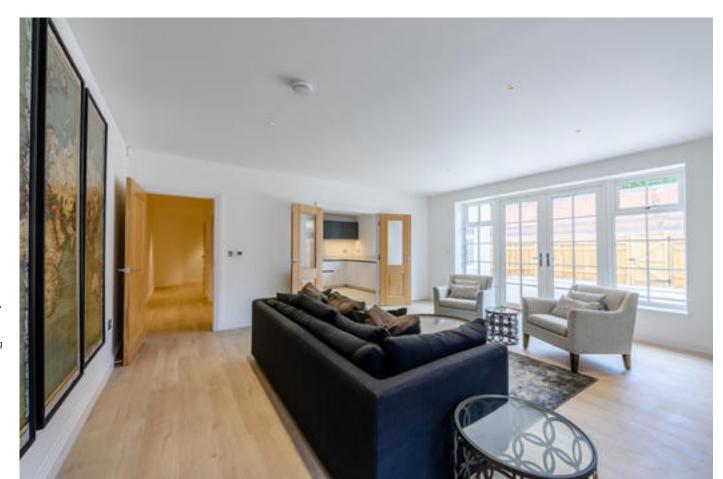

Lionsgate is an outstanding development of 14 high specification apartments in Farnham town centre designed by local developers Farnham Estates. Each apartment is accessed through a large foyer with post room and option for full concierge facilities. The apartments offer over 1100 sq ft of accommodation and comprise a bright living area, a fully fitted bespoke kitchen with Neff appliances, including dishwasher, microwave and oven, and a cloakroom Some also have a utility room. All have two bedrooms, including a master with dressing room and en suit. Throughout each apartment is underfloor heating and all the bathrooms are smartly appointed. All apartments have either

Agents Note; The photos are of the show apartment.

Services; mains water, electricity and drainage. Gas fired central heating.

Service Charge; £1500 per annum and £250 ground rent.

Lionsgate Apartments, East Street, Farnham GU9 7TP