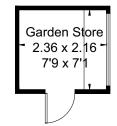

#### **FLOORPLANS**

Gross Internal Area (approx) = 113.4 sq m / 1221 sq ft

Outbuilding = 18.2 sq m / 196 sq ft

Total = 131.6 sg m / 1417 sg ft

**Ground Floor** 

First Floor

OnTheMarket.com

## Outbuilding

(Not Shown In Actual Location / Orientation)