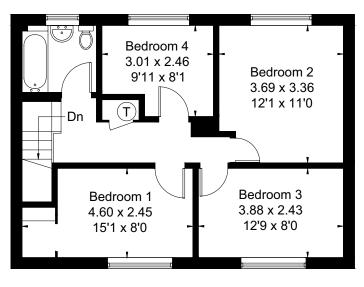

#### **FLOORPLANS**

Gross Internal Area (approx) = 113.4 sq m / 1221 sq ft

Outbuilding = 18.2 sq m / 196 sq ft

Total = 131.6 sg m / 1417 sg ft

**Ground Floor** 

First Floor

OnTheMarket.com