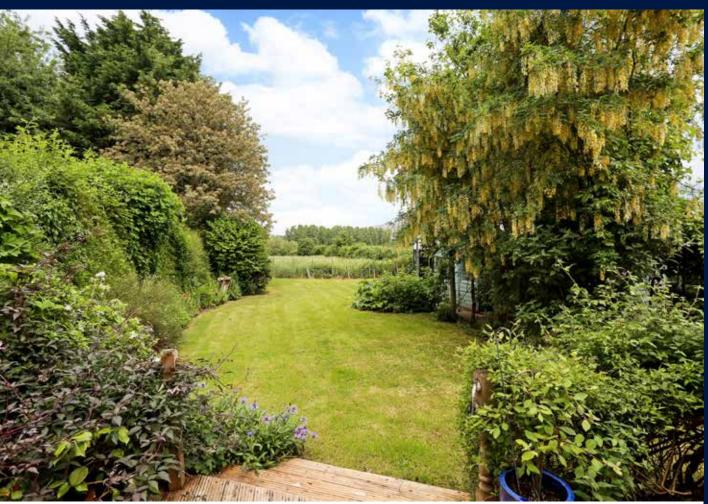

#### **Gardens And Grounds**

From the front garden path, the garden wraps around the front and side of the cottage leading to the rear private garden, where there is a terraced decking area and generous garden which is mainly laid to lawn with some beautifully mature borders and trees with unencumbered views across open countryside.