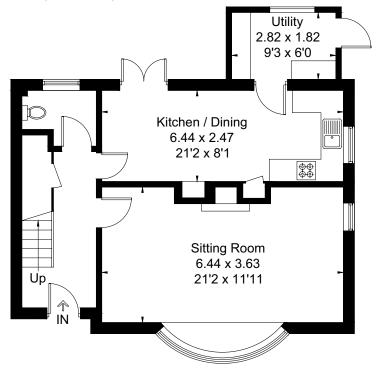

#### **FLOORPLANS**

Gross Internal Area (approx) = 113.4 sq m / 1221 sq ft

Outbuilding = 18.2 sq m / 196 sq ft

Total = 131.6 sg m / 1417 sg ft

**Ground Floor** 

First Floor

OnTheMarket.com