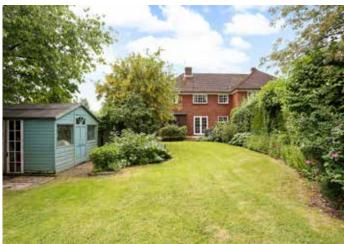

#### **Gardens And Grounds**

From the front garden path, the garden wraps around the front and side of the cottage leading to the rear private garden, where there is a terraced decking area and generous garden which is mainly laid to lawn with some beautifully mature borders and trees with unencumbered views across open countryside.