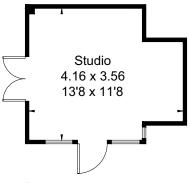

#### **FLOORPLANS**

Gross Internal Area (approx) = 113.4 sq m / 1221 sq ft

Outbuilding = 18.2 sq m / 196 sq ft

Total = 131.6 sg m / 1417 sg ft

**Ground Floor** 

First Floor

OnTheMarket.com

## Outbuilding

(Not Shown In Actual Location / Orientation)