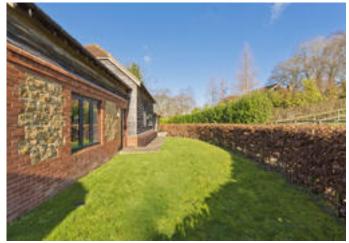

About this property

Little Coombe Cottage is a timber framed contemporary style cottage, built of brick and stone with oak cladded, which has been finished to a high specification. The ground floor is open plan with a slate floor tiles and under floor heating. The sitting room has glazed doors to a terrace and is fitted with a wood burner. The kitchen/ breakfast room is well fitted with contemporary style units, built in appliances which include a double oven, induction hob, dishwasher, and oiled wood work surfaces with separate island unit and a breakfast bar. Adjoining the kitchen is a utility and access out to the side of the house. A cloakroom completes the ground floor accommodation. On the first floor the master bedroom has fitted wardrobe cupboards, and an en suite bathroom with separate shower and under floor heating. There is a second bedroom suite. Gardens and grounds The house is approached by a gravelled driveway, with private parking and a timber garage. The gardens are smartly laid to lawn with a deep sun terrace to the rear and side of the property. The garden is surrounded by mature Beech hedging.