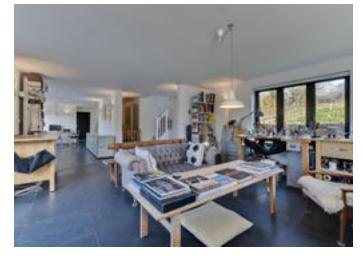

About this property

Little Coombe Cottage is a timber framed contemporary style cottage, built of brick and stone with oak cladded, which has been finished to a high specification. The ground floor is open plan with a slate floor tiles and under floor heating. The sitting room has glazed doors to a terrace and is fitted with a wood burner. The kitchen/ breakfast room is well fitted with contemporary style units, built in appliances which include a double oven, induction hob, dishwasher, and oiled wood work surfaces with separate island unit and a breakfast bar. Adjoining the kitchen is a utility and access out to the side of the house. A cloakroom completes the ground floor accommodation. On the first floor the master bedroom has fitted wardrobe cupboards, and an en suite bathroom with separate shower and under floor heating. There is a second bedroom suite. Gardens and grounds The house is approached by a gravelled driveway, with private parking and a timber garage. The gardens are smartly laid to lawn with a deep sun terrace to the rear and side of the property. The garden is surrounded by mature Beech hedging.