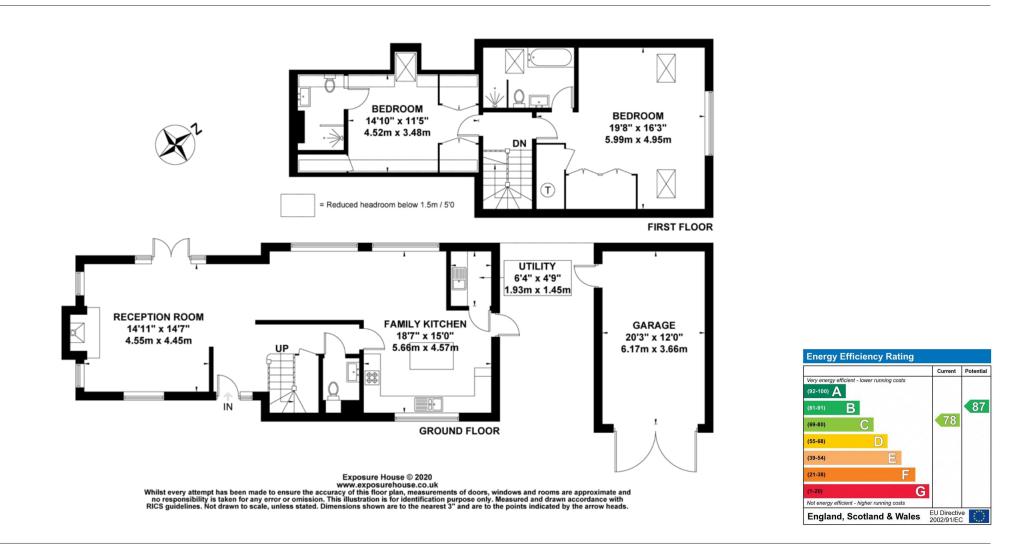

### Viewing

Strictly by appointment with Savills

Churt Road, Churt, Farnham, Surrey GU10 2QT Gross internal area (approx) 145.3 sq m / 1563 sf ft Outbuildings 22.4 sq m / 241 sf ft Total 167.7 sq m/ 1804 sq ft