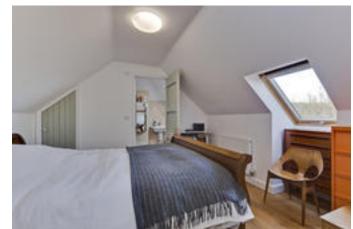

About this property

Little Coombe Cottage is a timber framed contemporary style cottage, built of brick and stone with oak cladded, which has been finished to a high specification. The ground floor is open plan with a slate floor tiles and under floor heating. The sitting room has glazed doors to a terrace and is fitted with a wood burner. The kitchen/ breakfast room is well fitted with contemporary style units, built in appliances which include a double oven, induction hob, dishwasher, and oiled wood work surfaces with separate island unit and a breakfast bar. Adjoining the kitchen is a utility and access out to the side of the house. A cloakroom completes the ground floor accommodation. On the first floor the master bedroom has fitted wardrobe cupboards, and an en suite bathroom with separate shower and under floor heating. There is a second bedroom suite. Gardens and grounds The house is approached by a gravelled driveway, with private parking and a timber garage. The gardens are smartly laid to lawn with a deep sun terrace to the rear and side of the property. The garden is surrounded by mature Beech hedging.