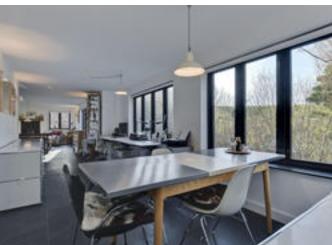

About this property

Little Coombe Cottage is a timber framed contemporary style cottage, built of brick and stone with oak cladded, which has been finished to a high specification. The ground floor is open plan with a slate floor tiles and under floor heating. The sitting room has glazed doors to a terrace and is fitted with a wood burner. The kitchen/ breakfast room is well fitted with contemporary style units, built in appliances which include a double oven, induction hob, dishwasher, and oiled wood work surfaces with separate island unit and a breakfast bar. Adjoining the kitchen is a utility and access out to the side of the house. A cloakroom completes the ground floor accommodation. On the first floor the master bedroom has fitted wardrobe cupboards, and an en suite bathroom with separate shower and under floor heating. There is a second bedroom suite. Gardens and grounds The house is approached by a gravelled driveway, with private parking and a timber garage. The gardens are smartly laid to lawn with a deep sun terrace to the rear and side of the property. The garden is surrounded by mature Beech hedging.