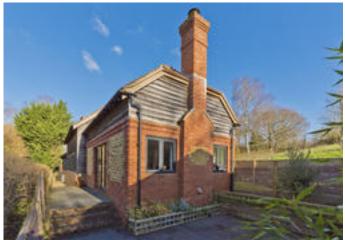

# Contemporary style cottage in a rural location

Churt Road, Churt, Farnham, Surrey GU10 2QT

Freehold

Contemporary style and finish • Reception room with wood burner • Family kitchen • Utility room • Two bedrooms both with en suites • Garden • Garage and parking

About this property

Little Coombe Cottage is a timber framed contemporary style cottage, built of brick and stone with oak cladded, which has been finished to a high specification. The ground floor is open plan with a slate floor tiles and under floor heating. The sitting room has glazed doors to a terrace and is fitted with a wood burner. The kitchen/ breakfast room is well fitted with contemporary style units, built in appliances which include a double oven, induction hob, dishwasher, and oiled wood work surfaces with separate island unit and a breakfast bar. Adjoining the kitchen is a utility and access out to the side of the house. A cloakroom completes the ground floor accommodation. On the first floor the master bedroom has fitted wardrobe cupboards, and an en suite bathroom with separate shower and under floor heating. There is a second bedroom suite. Gardens and grounds The house is approached by a gravelled driveway, with private parking and a timber garage. The gardens are smartly laid to lawn with a deep sun terrace to the rear and side of the property. The garden is surrounded by mature Beech hedging.