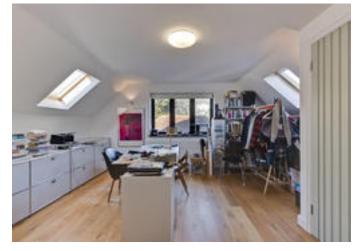

About this property

Little Coombe Cottage is a timber framed contemporary style cottage, built of brick and stone with oak cladded, which has been finished to a high specification. The ground floor is open plan with a slate floor tiles and under floor heating. The sitting room has glazed doors to a terrace and is fitted with a wood burner. The kitchen/ breakfast room is well fitted with contemporary style units, built in appliances which include a double oven, induction hob, dishwasher, and oiled wood work surfaces with separate island unit and a breakfast bar. Adjoining the kitchen is a utility and access out to the side of the house. A cloakroom completes the ground floor accommodation. On the first floor the master bedroom has fitted wardrobe cupboards, and an en suite bathroom with separate shower and under floor heating. There is a second bedroom suite. Gardens and grounds The house is approached by a gravelled driveway, with private parking and a timber garage. The gardens are smartly laid to lawn with a deep sun terrace to the rear and side of the property. The garden is surrounded by mature Beech hedging.