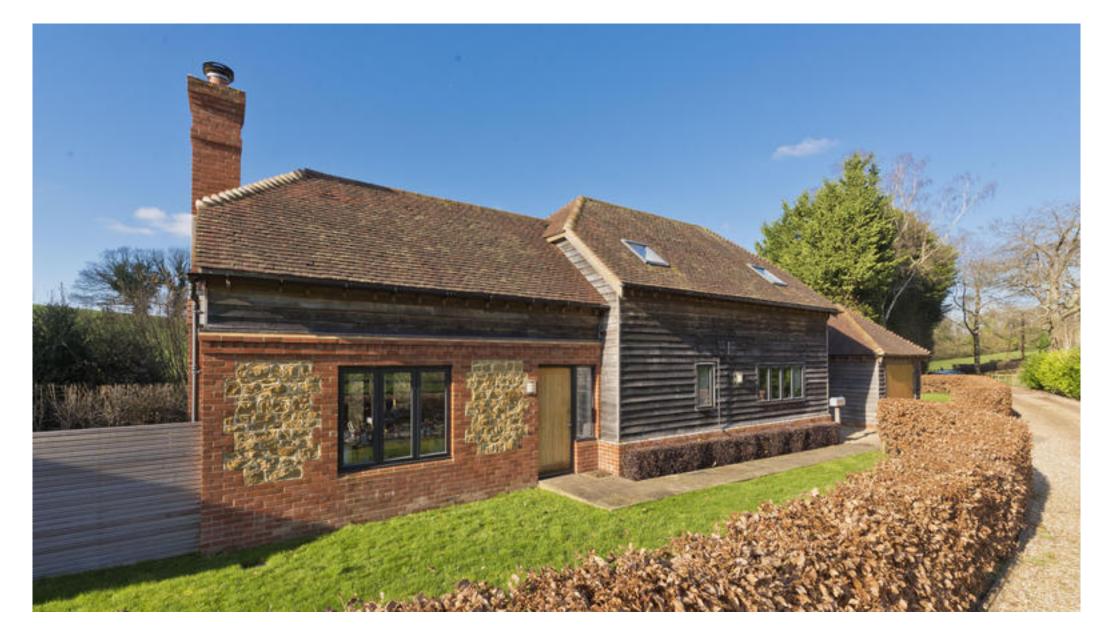

About this property

Little Coombe Cottage is a timber framed contemporary style cottage, built of brick and stone with oak cladded, which has been finished to a high specification. The ground floor is open plan with a slate floor tiles and under floor heating. The sitting room has glazed doors to a terrace and is fitted with a wood burner. The kitchen/ breakfast room is well fitted with contemporary style units, built in appliances which include a double oven, induction hob, dishwasher, and oiled wood work surfaces with separate island unit and a breakfast bar. Adjoining the kitchen is a utility and access out to the side of the house. A cloakroom completes the ground floor accommodation. On the first floor the master bedroom has fitted wardrobe cupboards, and an en suite bathroom with separate shower and under floor heating. There is a second bedroom suite. Gardens and grounds The house is approached by a gravelled driveway, with private parking and a timber garage. The gardens are smartly laid to lawn with a deep sun terrace to the rear and side of the property. The garden is surrounded by mature Beech hedging.