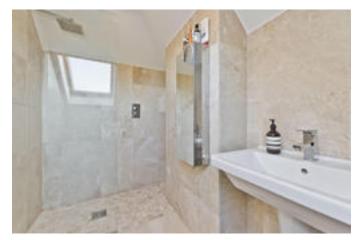

About this property

Little Coombe Cottage is a timber framed contemporary style cottage, built of brick and stone with oak cladded, which has been finished to a high specification. The ground floor is open plan with a slate floor tiles and under floor heating. The sitting room has glazed doors to a terrace and is fitted with a wood burner. The kitchen/ breakfast room is well fitted with contemporary style units, built in appliances which include a double oven, induction hob, dishwasher, and oiled wood work surfaces with separate island unit and a breakfast bar. Adjoining the kitchen is a utility and access out to the side of the house. A cloakroom completes the ground floor accommodation. On the first floor the master bedroom has fitted wardrobe cupboards, and an en suite bathroom with separate shower and under floor heating. There is a second bedroom suite. Gardens and grounds The house is approached by a gravelled driveway, with private parking and a timber garage. The gardens are smartly laid to lawn with a deep sun terrace to the rear and side of the property. The garden is surrounded by mature Beech hedging.