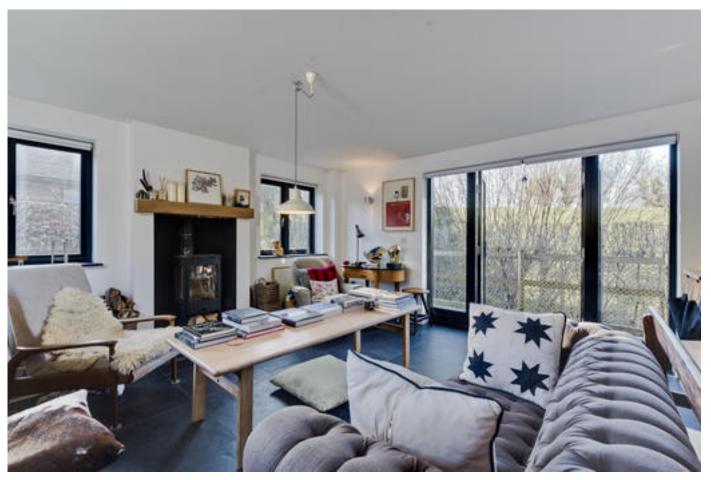

About this property

Little Coombe Cottage is a timber framed contemporary style cottage, built of brick and stone with oak cladded, which has been finished to a high specification. The ground floor is open plan with a slate floor tiles and under floor heating. The sitting room has glazed doors to a terrace and is fitted with a wood burner. The kitchen/ breakfast room is well fitted with contemporary style units, built in appliances which include a double oven, induction hob, dishwasher, and oiled wood work surfaces with separate island unit and a breakfast bar. Adjoining the kitchen is a utility and access out to the side of the house. A cloakroom completes the ground floor accommodation. On the first floor the master bedroom has fitted wardrobe cupboards, and an en suite bathroom with separate shower and under floor heating. There is a second bedroom suite. Gardens and grounds The house is approached by a gravelled driveway, with private parking and a timber garage. The gardens are smartly laid to lawn with a deep sun terrace to the rear and side of the property. The garden is surrounded by mature Beech hedging.