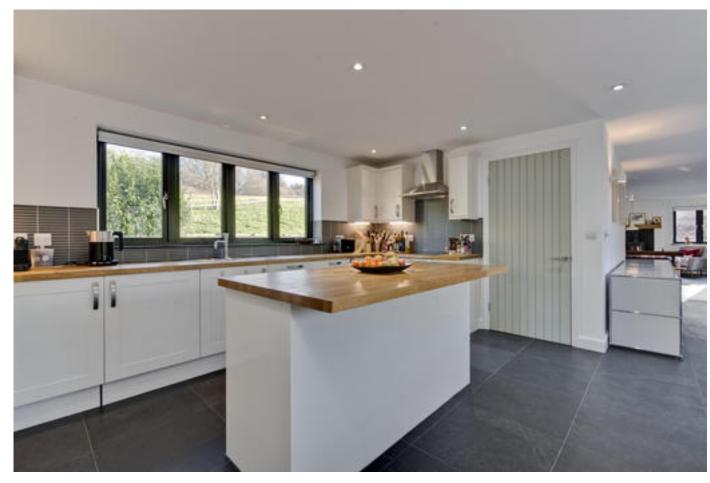

About this property

Little Coombe Cottage is a timber framed contemporary style cottage, built of brick and stone with oak cladded, which has been finished to a high specification. The ground floor is open plan with a slate floor tiles and under floor heating. The sitting room has glazed doors to a terrace and is fitted with a wood burner. The kitchen/ breakfast room is well fitted with contemporary style units, built in appliances which include a double oven, induction hob, dishwasher, and oiled wood work surfaces with separate island unit and a breakfast bar. Adjoining the kitchen is a utility and access out to the side of the house. A cloakroom completes the ground floor accommodation. On the first floor the master bedroom has fitted wardrobe cupboards, and an en suite bathroom with separate shower and under floor heating. There is a second bedroom suite. Gardens and grounds The house is approached by a gravelled driveway, with private parking and a timber garage. The gardens are smartly laid to lawn with a deep sun terrace to the rear and side of the property. The garden is surrounded by mature Beech hedging.