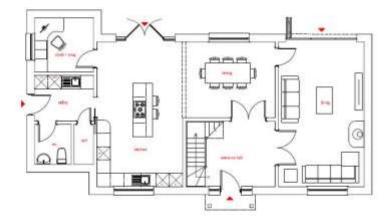

## About this property

This wonderful plot at Nunnery House in the heart of pretty Mapledurwell has planning permission (Planning number 21/00427/FUL) for an attractive and sympathetic new build four double bedroom family house with two spacious reception rooms, a separate study and a large family kitchen. The property has two bath/shower rooms on the first floor (one of which is en suite to the principal bedroom) with a large study landing creating a sense of space throughout. Facing due west to the rear the house and garden will be flooded with excellent natural light and sit in the middle of an pretty and secluded plot that measures over 1/3 of an acre.