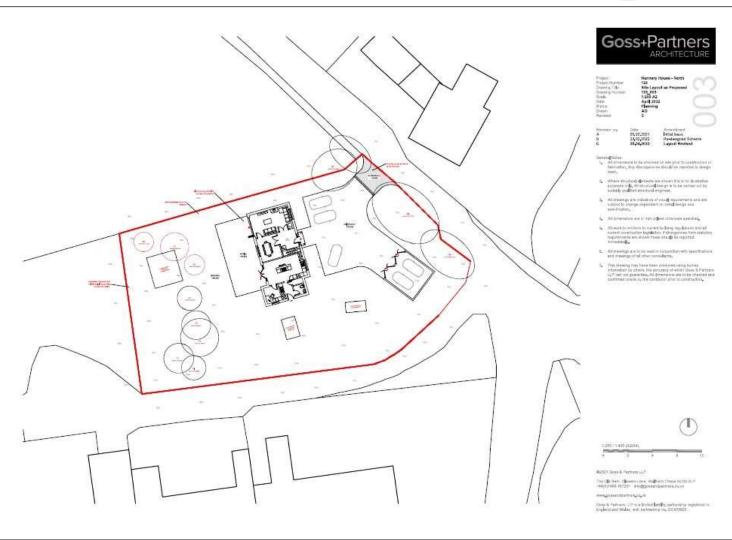

## About this property

This wonderful plot at Nunnery House in the heart of pretty Mapledurwell has planning permission (Planning number 21/00427/FUL) for an attractive and sympathetic new build four double bedroom family house with two spacious reception rooms, a separate study and a large family kitchen. The property has two bath/shower rooms on the first floor (one of which is en suite to the principal bedroom) with a large study landing creating a sense of space throughout. Facing due west to the rear the house and garden will be flooded with excellent natural light and sit in the middle of an pretty and secluded plot that measures over 1/3 of an acre.