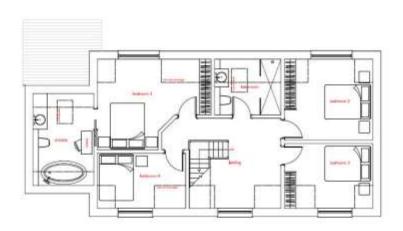

## About this property

This wonderful plot at Nunnery House in the heart of pretty Mapledurwell has planning permission (Planning number 21/00427/FUL) for an attractive and sympathetic new build four double bedroom family house with two spacious reception rooms, a separate study and a large family kitchen. The property has two bath/shower rooms on the first floor (one of which is en suite to the principal bedroom) with a large study landing creating a sense of space throughout. Facing due west to the rear the house and garden will be flooded with excellent natural light and sit in the middle of an pretty and secluded plot that measures over 1/3 of an acre.