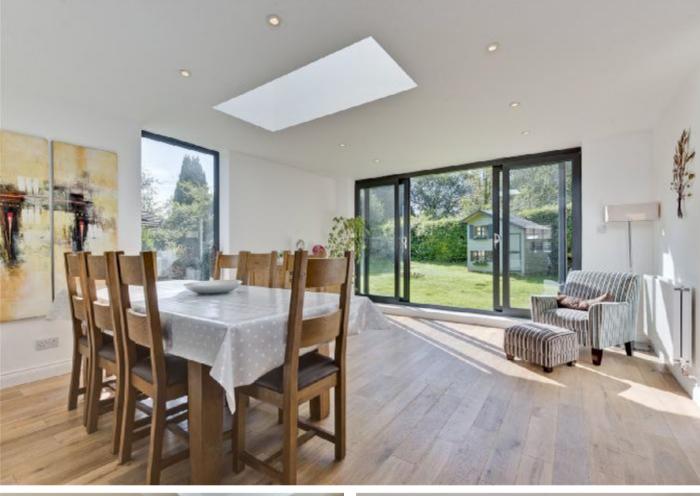

### Description

An immaculately presented four bedroom Victorian cottage located in the popular village of Rowledge. Accommodation is set across three floors and comprises: entrance hallway with access to the front-facing family room, lounge and fully fitted, modern kitchen. The kitchen is open-plan to a further dining room with patio doors leading to the rear garden. Also on the ground floor is a utility room and separate shower room. Three bedrooms are located on the first floor with a modern family bathroom and the fourth bedroom can be found on the second floor. The large rear garden includes a summer house and there is off street parking for a number of cars.