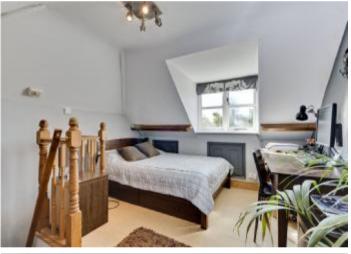

### Unfurnished – £2,750 pcm

 Modern Victorian cottage • Three reception rooms • Four bedrooms • One bathroom and separate shower room • Large rear garden with summer house • Off-street parking to the front.
EPC Rating = E • Council Tax = F

### Description

An immaculately presented four bedroom Victorian cottage located in the popular village of Rowledge. Accommodation is set across three floors and comprises: entrance hallway with access to the front-facing family room, lounge and fully fitted, modern kitchen. The kitchen is open-plan to a further dining room with patio doors leading to the rear garden. Also on the ground floor is a utility room and separate shower room. Three bedrooms are located on the first floor with a modern family bathroom and the fourth bedroom can be found on the second floor. The large rear garden includes a summer house and there is off street parking for a number of cars.