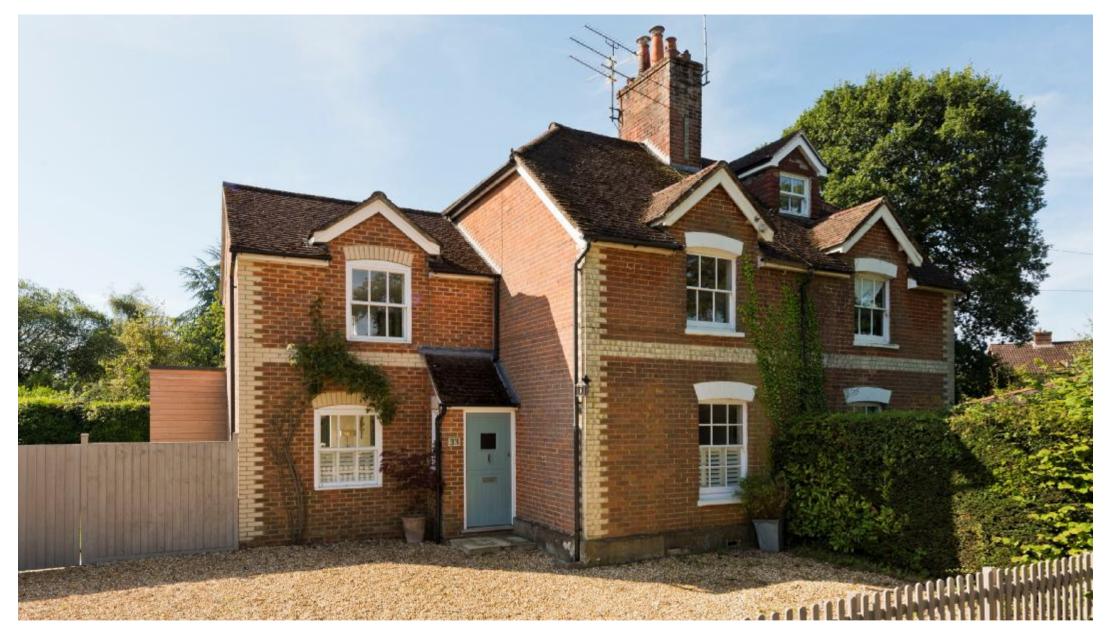

# A LARGE VICTORIAN COTTAGE WITH OFF-STREET PARKING

ROSEMARY LANE ROWLEDGE, FARNHAM, SURREY, GU10 Unfurnished – £2,750 pcm + fees and other charges apply.\* Available from 01/09/2019

# A LARGE VICTORIAN COTTAGE WITH OFF-STREET PARKING

# ROSEMARY LANE ROWLEDGE, FARNHAM, SURREY, GU10

### Unfurnished – £2,750 pcm

 Modern Victorian cottage • Three reception rooms • Four bedrooms • One bathroom and separate shower room • Large rear garden with summer house • Off-street parking to the front.
EPC Rating = E • Council Tax = F

### Description

An immaculately presented four bedroom Victorian cottage located in the popular village of Rowledge. Accommodation is set across three floors and comprises: entrance hallway with access to the front-facing family room, lounge and fully fitted, modern kitchen. The kitchen is open-plan to a further dining room with patio doors leading to the rear garden. Also on the ground floor is a utility room and separate shower room. Three bedrooms are located on the first floor with a modern family bathroom and the fourth bedroom can be found on the second floor. The large rear garden includes a summer house and there is off street parking for a number of cars.