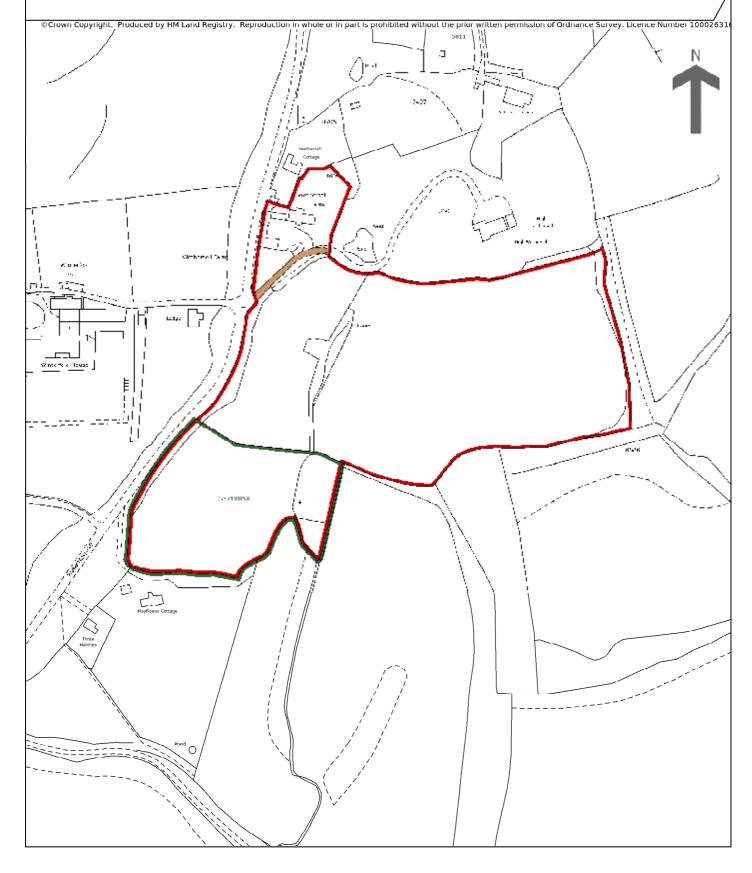

# HM Land Registry<br/>Official copy of<br/>title planTitle number \$Y659269<br/>Ordnance Survey map reference TQ0741NE<br/>Scale 1:2500<br/>Administrative area Surrey : Waverley

This official copy is incomplete without the preceding notes page.