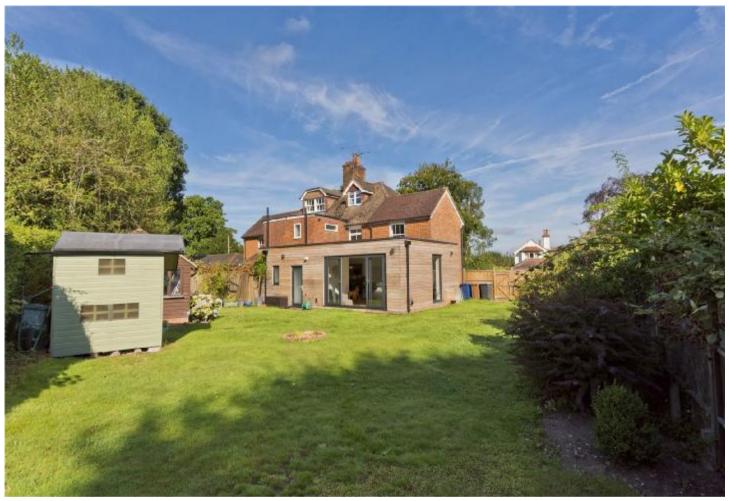

### Unfurnished – £2,750 pcm

 Modern Victorian cottage • Three reception rooms • Four bedrooms • One bathroom and separate shower room • Large rear garden with summer house • Off-street parking to the front.
EPC Rating = E • Council Tax = F

### Description

An immaculately presented four bedroom Victorian cottage located in the popular village of Rowledge. Accommodation is set across three floors and comprises: entrance hallway with access to the front-facing family room, lounge and fully fitted, modern kitchen. The kitchen is open-plan to a further dining room with patio doors leading to the rear garden. Also on the ground floor is a utility room and separate shower room. Three bedrooms are located on the first floor with a modern family bathroom and the fourth bedroom can be found on the second floor. The large rear garden includes a summer house and there is off street parking for a number of cars.