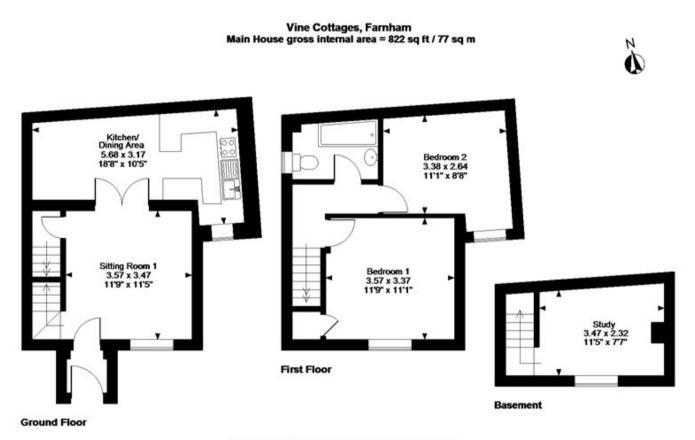

## About this property

The property is located on a small lane set back from the road on West Street in Farnham. The entrance hallway at the property leads through into the front aspect sitting room with oak flooring, double doors to the kitchen/breakfast room and access to the lower ground floor. Adjacent to the sitting room is the kitchen/breakfast room with a recently fitted kitchen complete with granite worktops, breakfast bar and Turkish limestone tiled floor. There is also a gas hob, oven and grill and also an integrated dishwasher and fridge/freezer. There are two double bedrooms on the first floor of the property and a tiled 3 piece bathroom suite. The room on the lower ground floor could be utilised as a third bedroom/study/playroom. The property also has a courtyard garden and paved parking area.

### FOR ILLUSTRATIVE PURPOSES ONLY - NOT TO SCALE

The position & size of doors, windows, appliances and other features are approximate only. @ ehouse. Unauthorised reproduction prohibited. Drawing ref. dig/8191726/SPV