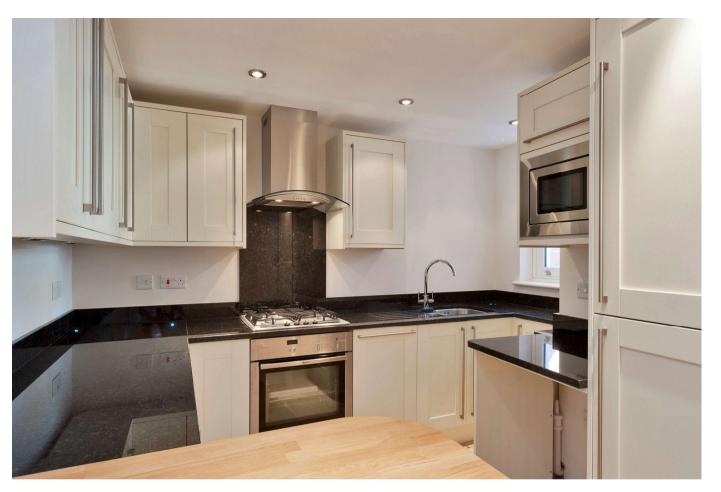

## About this property

The property is located on a small lane set back from the road on West Street in Farnham. The entrance hallway at the property leads through into the front aspect sitting room with oak flooring, double doors to the kitchen/breakfast room and access to the lower ground floor. Adjacent to the sitting room is the kitchen/breakfast room with a recently fitted kitchen complete with granite worktops, breakfast bar and Turkish limestone tiled floor. There is also a gas hob, oven and grill and also an integrated dishwasher and fridge/freezer. There are two double bedrooms on the first floor of the property and a tiled 3 piece bathroom suite. The room on the lower ground floor could be utilised as a third bedroom/study/playroom. The property also has a courtyard garden and paved parking area.