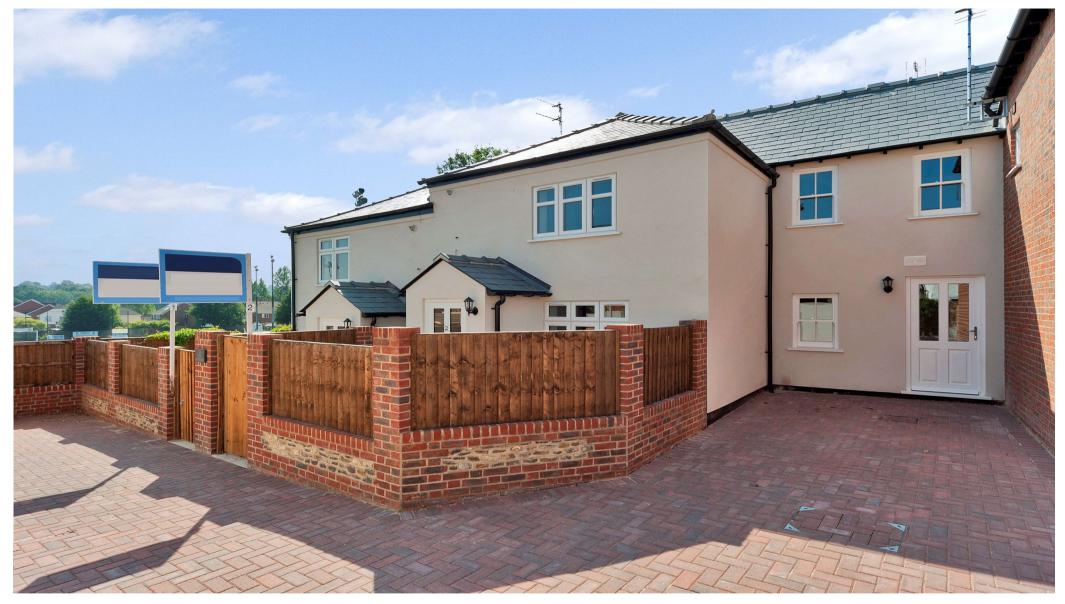

A fantastic two bedroom house conveniently located in Farnham town center

Vine Cottages, West Street, Farnham, Surrey, GU9

Two bedrooms • Two reception rooms • Kitchen/dining room • One bathroom • Patio garden • One allocated parking • EPC Rating = D • Administration charges apply

## About this property

The property is located on a small lane set back from the road on West Street in Farnham. The entrance hallway at the property leads through into the front aspect sitting room with oak flooring, double doors to the kitchen/breakfast room and access to the lower ground floor. Adjacent to the sitting room is the kitchen/breakfast room with a recently fitted kitchen complete with granite worktops, breakfast bar and Turkish limestone tiled floor. There is also a gas hob, oven and grill and also an integrated dishwasher and fridge/freezer. There are two double bedrooms on the first floor of the property and a tiled 3 piece bathroom suite. The room on the lower ground floor could be utilised as a third bedroom/study/playroom. The property also has a courtyard garden and paved parking area.