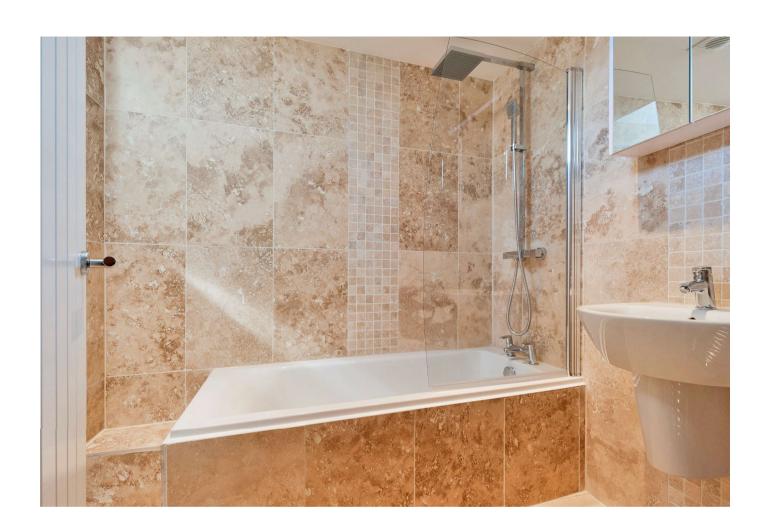

## About this property

The property is located on a small lane set back from the road on West Street in Farnham. The entrance hallway at the property leads through into the front aspect sitting room with oak flooring, double doors to the kitchen/breakfast room and access to the lower ground floor. Adjacent to the sitting room is the kitchen/breakfast room with a recently fitted kitchen complete with granite worktops, breakfast bar and Turkish limestone tiled floor. There is also a gas hob, oven and grill and also an integrated dishwasher and fridge/freezer. There are two double bedrooms on the first floor of the property and a tiled 3 piece bathroom suite. The room on the lower ground floor could be utilised as a third bedroom/study/playroom. The property also has a courtyard garden and paved parking area.