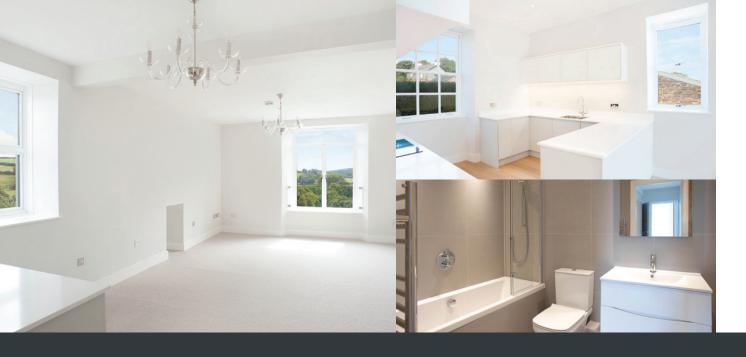

## INTRODUCING 4 THE MANOR HOUSE

**OVERVIEW** 

Accessed from the courtyard garden, 4 The Manor House is situated on the first floor of the country house and benefits from stunning southerly countryside views. The apartment has recently been refurbished to a high specification and includes underfloor heating in the open plan reception room/kitchen.

The well-equipped new kitchen has a range of good quality integral appliances and Unistone Quartz worktops. The master bedroom has a Juliet balcony and a new en-suite shower room. There are two further double bedrooms and a stylish newly fitted bathroom.

RATING

BAND

Spacious first floor apartment

**SPECIFICATION** 

- Open plan reception room/kitchen with underfloor heating
- Three double bedrooms one en-suite
- Family bathroom
- Beautiful countryside views
- Parking
- Secure storage area
- Residential status