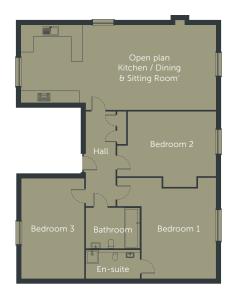

## FLOOR PLANS **GROUND FLOOR**

| ROOM                                     | METRIC (M)  | IMPERIAL ('' |
|------------------------------------------|-------------|--------------|
| Open plan Kitchen<br>Dining / Sitting rm | 3.78 X 8.81 | 12′5 X 28′11 |
| Bedroom 1                                | 4.41 X 4.40 | 14′5 X 14′5  |
| Bedroom 2                                | 3.38 X 4.44 | 11′1 X 14′7  |
| Bedroom 3                                | 4.22 X 2.84 | 13′10 X 9′4  |