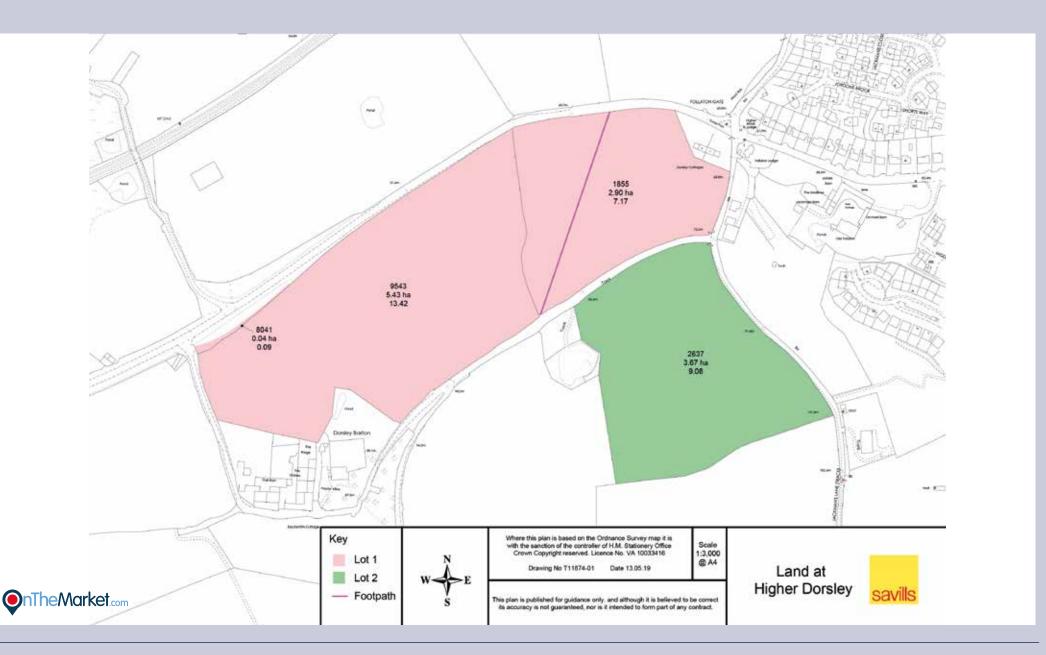

### DESCRIPTION

The land comprises level and gently sloping, Grade 3, well-drained fine loamy soil divided into three enclosures in all extending to 29.76 acres. Currently down to pasture the land would lend itself to other types of agricultural enterprises as well as amenity equestrian and recreational use and given its location has potential for development (stp). The land is being offered to the market as a whole or in two separate lots.

### LOT I – IN ALL ABOUT 20.69 ACRES

With direct road access onto the B3210, lot 1 comprises level and gently sloping Grade 3 productive pasture land divided into two enclosures by mature hedgebanks.

### LOT 2 – IN ALL ABOUT 9.08 ACRES

A single 9 acre enclosure of level and gently sloping Grade 3 pasture with road access.