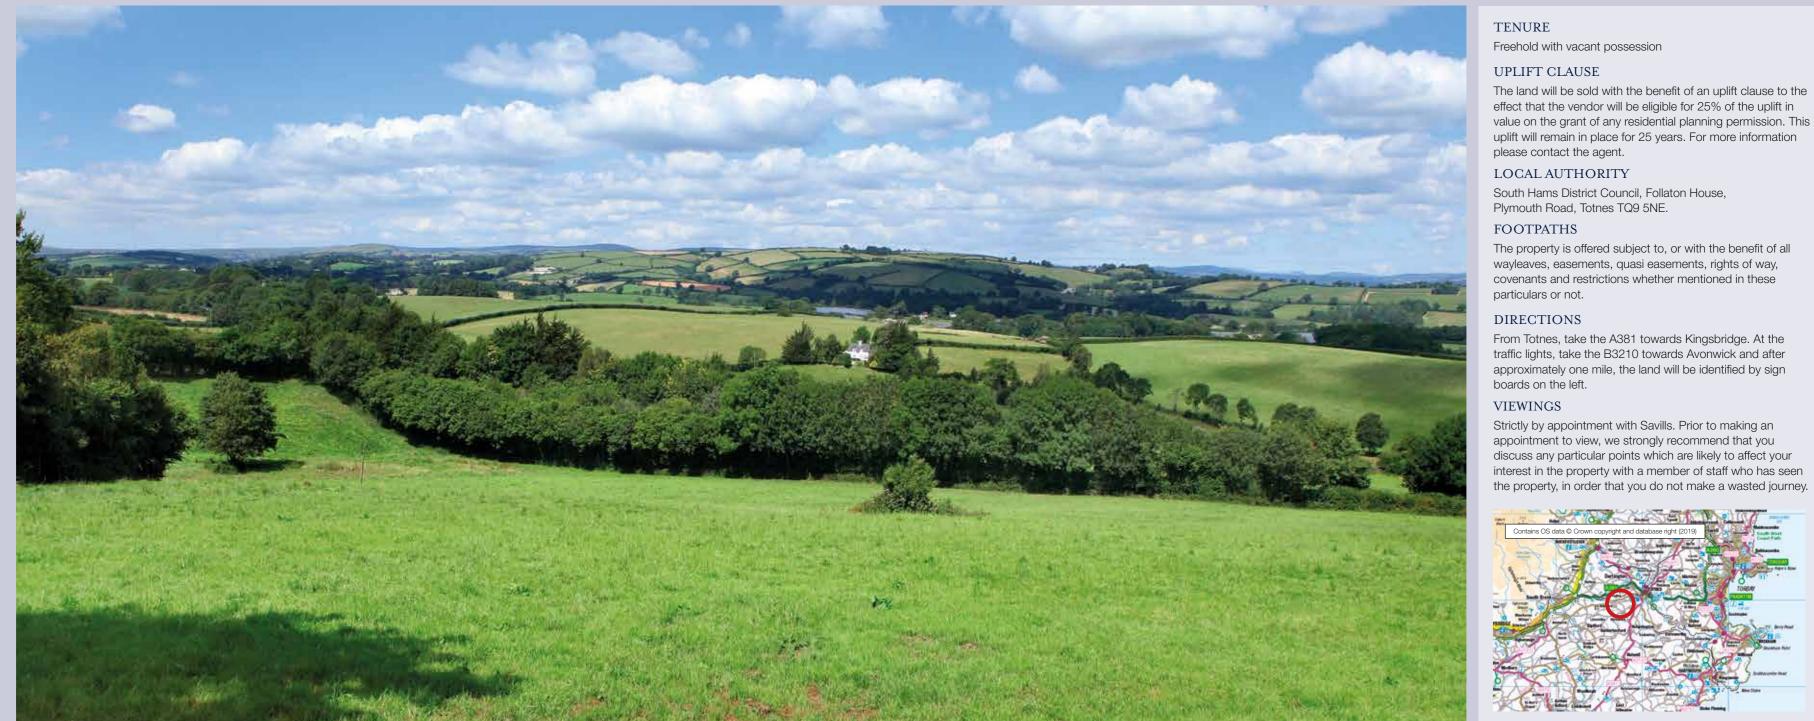

### SITUATION

The land at Dorsley is located on the western edge of the sought after South Hams town of Totnes and enjoys good frontage to the B3210.

### DESCRIPTION

The land comprises level and gently sloping, Grade 3, well-drained fine loamy soil divided into three enclosures in all extending to 29.76 acres. Currently down to pasture the land would lend itself to other types of agricultural enterprises as well as amenity equestrian and recreational use and given its location has potential for development (stp). The land is being offered to the market as a whole or in two separate lots.