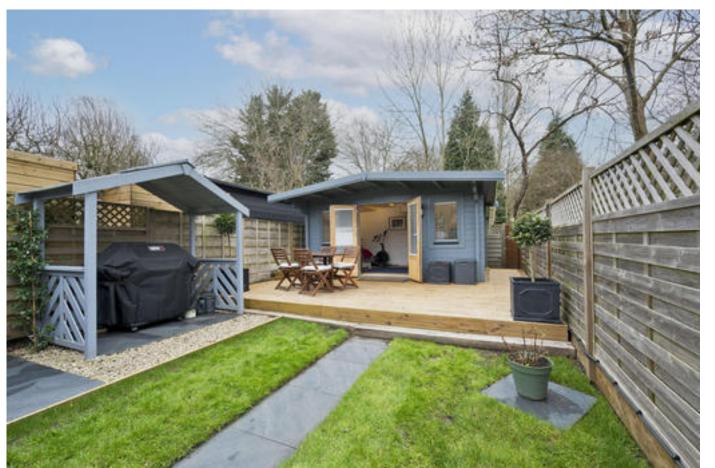

Externally and to the rear there is a wonderful south west facing garden which is mainly laid to lawn but also benefits from a gravelled seating area directly behind the house. A recently built studio/ garden office offers an air conditioning unit and provides an ideal space as a gym or for working from home. There is also a deck perfect for outdoor entertaining.

At the front a delightful terrace sits behind a gate. The property benefits from side access which leads directly to the garden.

This property also offers scope for extension STPP

savills

savills.co.uk