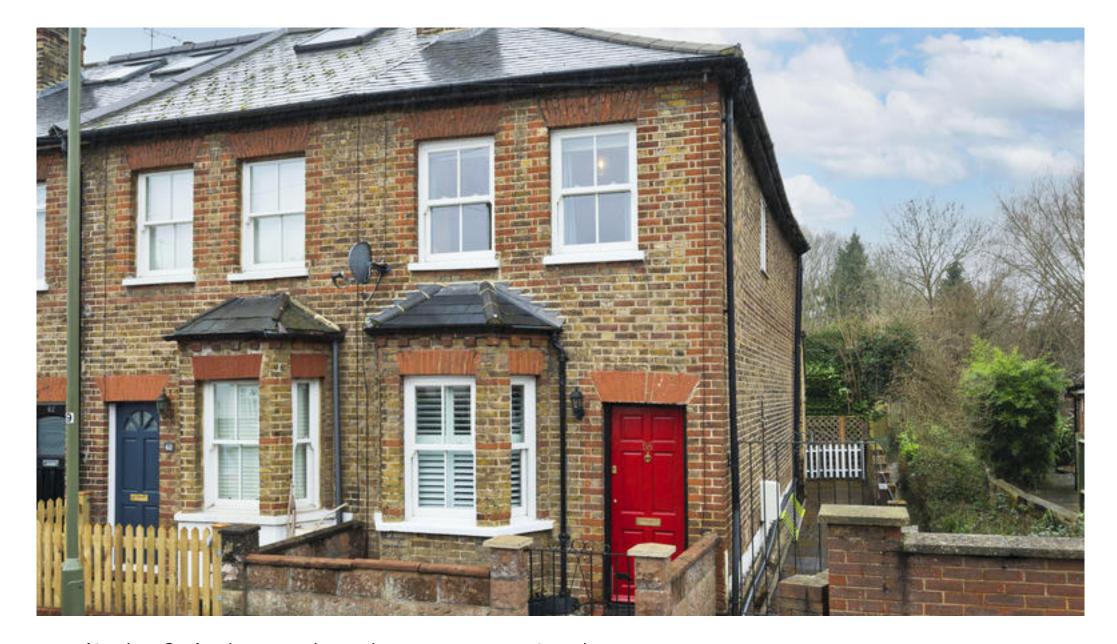

Delightful three bedroom period property

58 Angel Road, Thames Ditton, Surrey KT7 OAZ

2 reception rooms • Kitchen • 3 bedrooms • 2 bathrooms • South west facing garden • Studio/ garden office

At the front a delightful terrace sits behind a gate. The property benefits from side access which leads directly to the garden.

This property also offers scope for extension STPP

savills

savills.co.uk