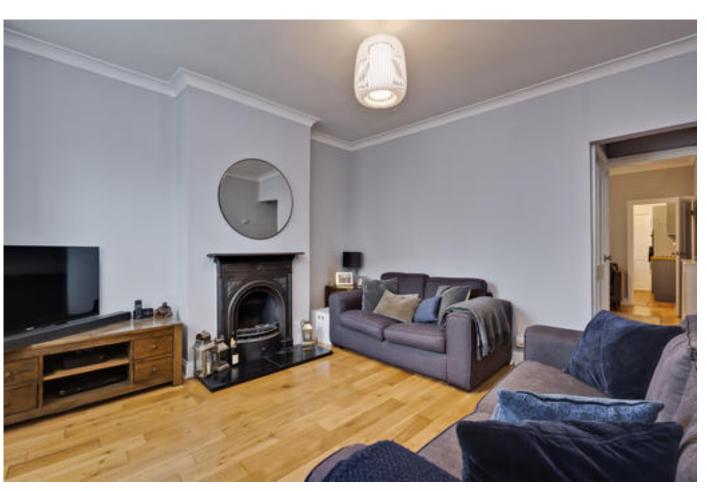

## About this property

A delightful three bedroom family home offering excellent

accommodation throughout. You are welcomed into the front aspect reception room with attractive wood flooring, a featured fireplace and a bay window. The reception room leads to the dining room/ family room which is a perfect place for both entertaining and relaxing and also provides external access. The kitchen is situated at the rear and is fitted with a range of integrated appliances and shaker style cabinets. A shower room positioned off the kitchen completes the accommodation on the ground floor.