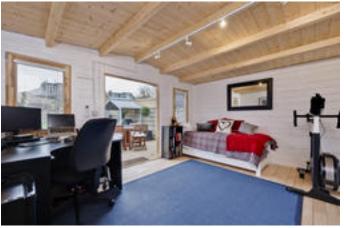

Externally and to the rear there is a wonderful south west facing garden which is mainly laid to lawn but also benefits from a gravelled seating area directly behind the house. A recently built studio/ garden office offers an air conditioning unit and provides an ideal space as a gym or for working from home. There is also a deck perfect for outdoor entertaining.