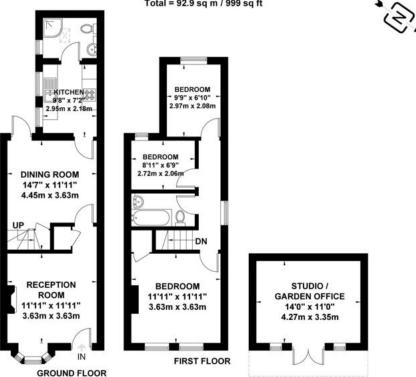

## **Angel Road, Thames Ditton**

Approximate Gross Internal Area = 78.6 sq m / 846 sq ft Studio / Garden Office = 14.3 sq m / 153 sq ft Total = 92.9 sq m / 999 sq ft

(Not Shown In Actual Location / Orientation)

Exposure House © 2022

www.exposure.house

Whilst every attempt has been made to ensure the accuracy of this floor plan, measurements of doors, windows and rooms are approximate and no responsibility is taken for any error or omission. This illustration is for identification purpose only. Measured and drawn accordance with RICS guidelines. Not drawn to scale, unless stated. Dimensions shown are to the nearest 3" and are to the points indicated by the arrow heads.