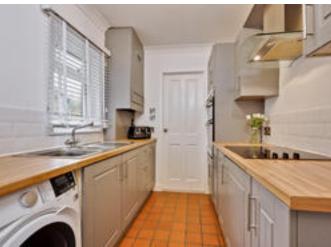

## About this property

A delightful three bedroom family home offering excellent

accommodation throughout. You are welcomed into the front aspect reception room with attractive wood flooring, a featured fireplace and a bay window. The reception room leads to the dining room/ family room which is a perfect place for both entertaining and relaxing and also provides external access. The kitchen is situated at the rear and is fitted with a range of integrated appliances and shaker style cabinets. A shower room positioned off the kitchen completes the accommodation on the ground floor.