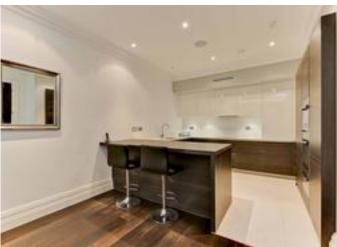

#### About this property

4 Hill House is a ground floor apartment which has been finished and equipped to the highest specification featuring under floor heating throughout as well as a heat recovery and fresh air ventilation system. You are welcomed into the entrance hallway with luxury tiled flooring and feature wall lights. The open plan kitchen/dining/living room is an impressive space. The kitchen is fitted with Neff integrated appliances and offers a range of stylish wall and base mounted cabinetry and a breakfast bar. The living/dining space enjoys fantastic views over the gardens through sash windows and French doors opening out to a Juliette balcony.