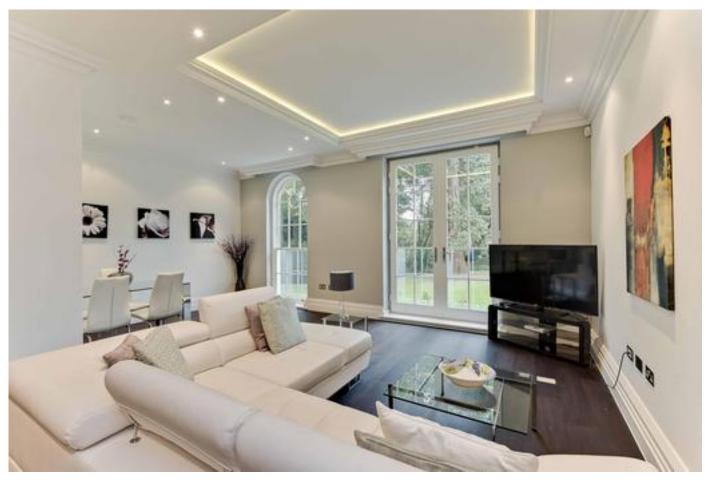

#### About this property

4 Hill House is a ground floor apartment which has been finished and equipped to the highest specification featuring under floor heating throughout as well as a heat recovery and fresh air ventilation system. You are welcomed into the entrance hallway with luxury tiled flooring and feature wall lights. The open plan kitchen/dining/living room is an impressive space. The kitchen is fitted with Neff integrated appliances and offers a range of stylish wall and base mounted cabinetry and a breakfast bar. The living/dining space enjoys fantastic views over the gardens through sash windows and French doors opening out to a Juliette balcony.