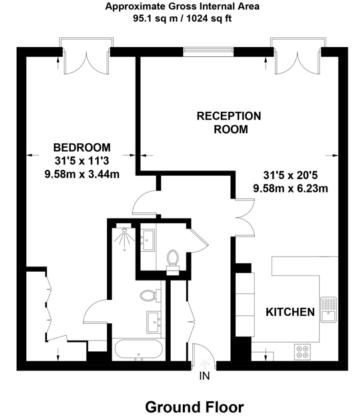

#### About this property

4 Hill House is a ground floor apartment which has been finished and equipped to the highest specification featuring under floor heating throughout as well as a heat recovery and fresh air ventilation system. You are welcomed into the entrance hallway with luxury tiled flooring and feature wall lights. The open plan kitchen/dining/living room is an impressive space. The kitchen is fitted with Neff integrated appliances and offers a range of stylish wall and base mounted cabinetry and a breakfast bar. The living/dining space enjoys fantastic views over the gardens through sash windows and French doors opening out to a Juliette balcony.

The principal bedroom also enjoys these views through French doors with Juliette balcony and further benefits from a dressing area with fitted wardrobes and an en suite wet room. Further accommodation includes a stylish guest cloakroom located off the hallway.

Externally there are beautiful and mature landscaped communal gardens to the rear and allocated parking provided at the front of the building. The apartments are accessed via a video door entry system linked to the front gates. Each apartment has its own storage locker facility and there is also a secure bike shed provided within the grounds.

Whilst every attempt has been made to ensure the accuracy of this floor plan, measurements of doors, windows and rooms are approximate and no responsibility is taken for any error or omission. This illustration is for identification purposes only. Measured and drawn in accordance with RICS guidelines. Not drawn to scale, unless stated. Dimensions shown are to the nearest 3" and are to the points indicated by the arrow heads.