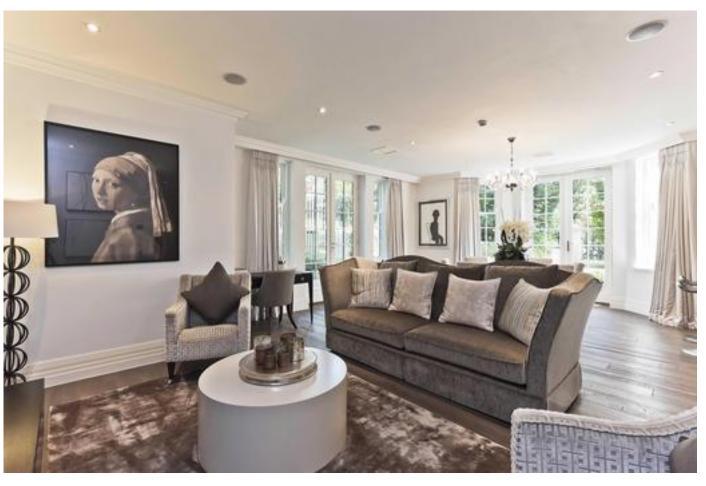

## About this property

Leopold Court is the epitome of style, seclusion and grandeur.

Located on the ground floor this beautifully presented modern apartment is finished to an extremely high standard blending modern day conveniences such as air conditioning and integrated sound system with period features including high ceilings and sash windows. The entrance hallway is spacious and benefits from a useful storage cupboard. The apartment has a well laid out open plan reception space to include an integrated kitchen with breakfast bar and space for a formal dining area and reception space. Two sets of French doors open onto a large private garden that is ideal for

entertaining.

The bedroom accommodation comprises master suite with built in wardrobes and luxury en suite and a second bedroom which is served by a further luxury bathroom with a built-in television.

The development boasts an onsite concierge service, communal gym, games room and communal gardens. The apartment also benefits from one allocated underground parking space.