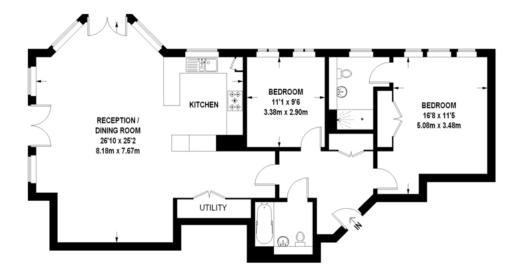

# **Princess Square**

Approximate Gross Internal Area 105.9 sq m / 1140 sq ft

Ground Floor

Exposure House © 2016 (ID282417) www.exposurehouse.co.uk

Whilst every attempt has been made to ensure the accuracy of this floor plan, measurements of doors, windows and rooms are approximate and no responsibility is taken for any error or omission. This illustration is for identification purposes only. Measured and drawn in accordance with RICS guidelines.

Not drawn to scale, unless stated. Dimensions shown are to the nearest 3" and are to the points indicated by the arrow heads.

Important notice: Savills, their clients and any joint agents give notice that 1: They are not authorised to make or give any representations or warranties in relation to the property either here or elsewhere, either on their own behalf or on behalf of their client or otherwise. They assume no responsibility for any statement that may be made in these particulars. These particulars do not form part of any offer or contract and must not be relied upon as statements or representations of fact. 2: Any areas, measurements or distances are approximate. The text, photographs and plans are for guidance only and are not necessarily comprehensive. It should not be assumed that the property has all necessary planning, building regulation or other consents and Savills have not tested any services, equipment or facilities. Purchasers must satisfy themselves by inspection or otherwise. 12028021 Job ID: 150280 User Initials: SC