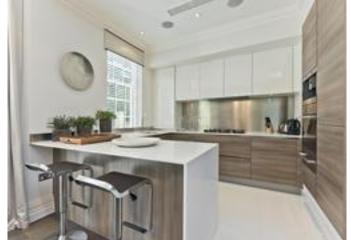

## About this property

Leopold Court is the epitome of style, seclusion and grandeur.

Located on the ground floor this beautifully presented modern apartment is finished to an extremely high standard blending modern day conveniences such as air conditioning and integrated sound system with period features including high ceilings and sash windows. The entrance hallway is spacious and benefits from a useful storage cupboard. The apartment has a well laid out open plan reception space to include an integrated kitchen with breakfast bar and space for a formal dining area and reception space. Two sets of French doors open onto a large private garden that is ideal for