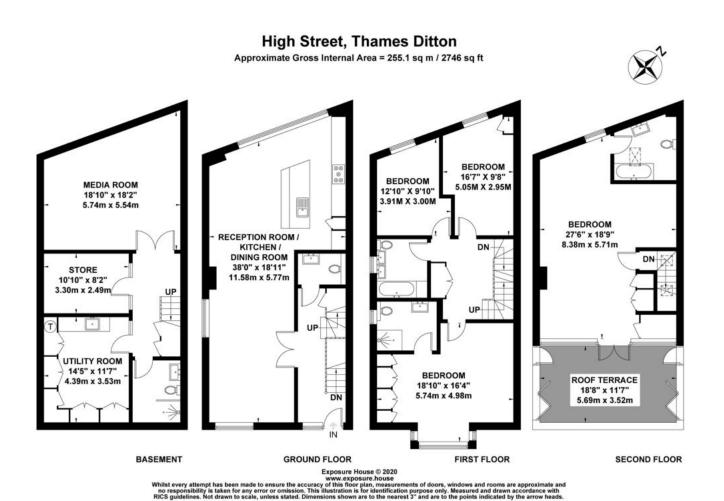

## About this property

Built in 2015 this fantastic contemporary home offers versatile and spacious accommodation arranged over four floors. On the ground floor you are welcomed into a bright entrance hall which benefits from a guest cloakroom and access to all floors via stylish solid wood staircases with glass balustrades. The main living space is located on this ground floor level and comprises an impressive triple aspect open plan kitchen/dining/living area. The entire space is

laid with attractive wood flooring and the kitchen is fitted with a range of modern wall and base mounted cabinetry, integrated appliances and a breakfast island.

The property benefits from a basement and this has been well designed for modern day living and is versatile in its use. Here you will find a generous media room, a utility room fitted with ample units and a shower room. There is also a useful store room.

On the first floor there are three bedrooms with the larger one featuring built in wardrobes and an en suite shower room. The principal bedroom is located on the second floor and is a fantastic size. It includes an en suite bathroom and fitted wardrobes and has French doors opening out to a wonderful decked roof terrace.