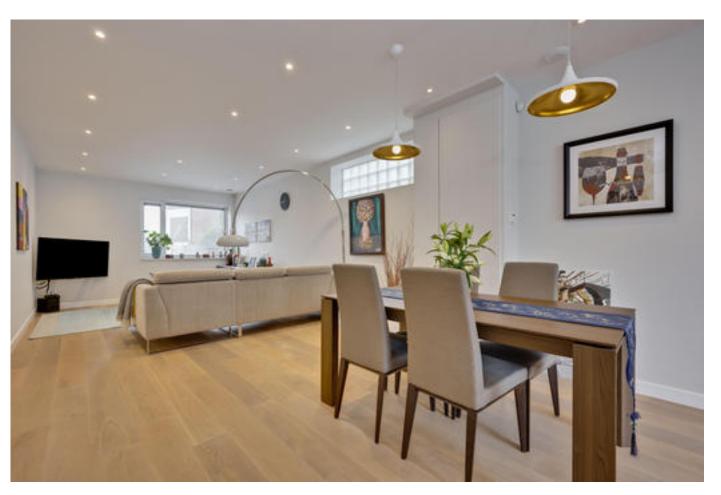

## About this property

Built in 2015 this fantastic contemporary home offers versatile and spacious accommodation arranged over four floors. On the ground floor you are welcomed into a bright entrance hall which benefits from a guest cloakroom and access to all floors via stylish solid wood staircases with glass balustrades. The main living space is located on this ground floor level and comprises an impressive triple aspect open plan kitchen/dining/living area. The entire space is

laid with attractive wood flooring and the kitchen is fitted with a range of modern wall and base mounted cabinetry, integrated appliances and a breakfast island.

The property benefits from a basement and this has been well designed for modern day living and is versatile in its use. Here you will find a generous media room, a utility room fitted with ample units and a shower room. There is also a useful store room.