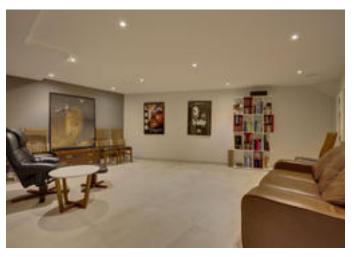

laid with attractive wood flooring and the kitchen is fitted with a range of modern wall and base mounted cabinetry, integrated appliances and a breakfast island.

The property benefits from a basement and this has been well designed for modern day living and is versatile in its use. Here you will find a generous media room, a utility room fitted with ample units and a shower room. There is also a useful store room.