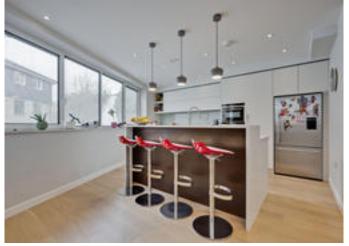

## About this property

Built in 2015 this fantastic contemporary home offers versatile and spacious accommodation arranged over four floors. On the ground floor you are welcomed into a bright entrance hall which benefits from a guest cloakroom and access to all floors via stylish solid wood staircases with glass balustrades. The main living space is located on this ground floor level and comprises an impressive triple aspect open plan kitchen/dining/living area. The entire space is

laid with attractive wood flooring and the kitchen is fitted with a range of modern wall and base mounted cabinetry, integrated appliances and a breakfast island.

The property benefits from a basement and this has been well designed for modern day living and is versatile in its use. Here you will find a generous media room, a utility room fitted with ample units and a shower room. There is also a useful store room.