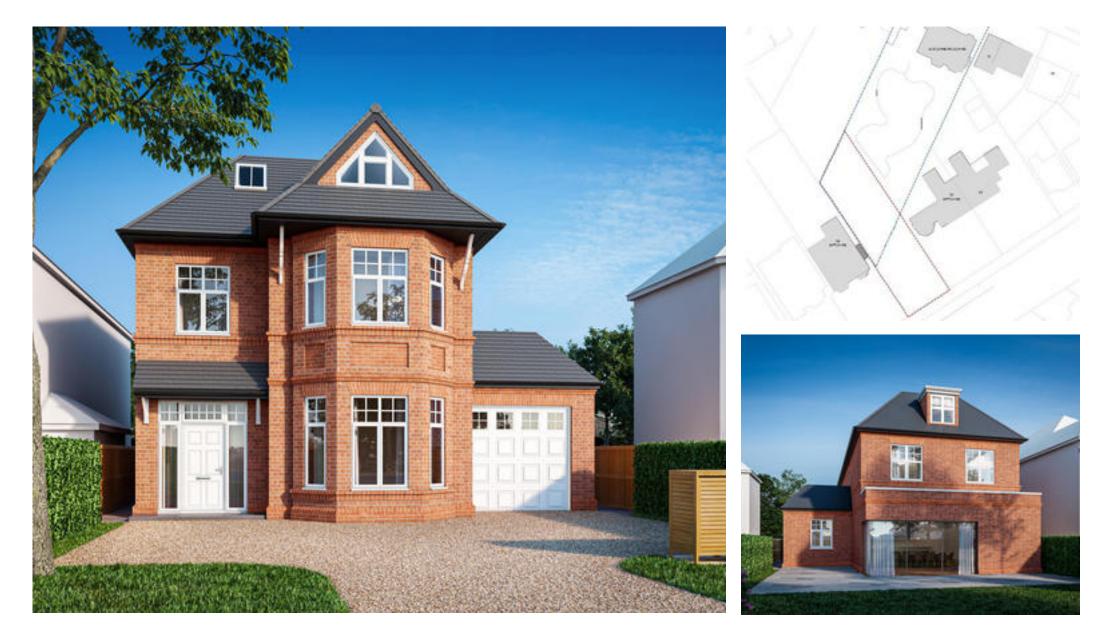

## 0.17 acre plot in Southborough Conservation Area

84a Ditton Road, Surbiton, Surrey KT6 6RH

Freehold

Important notice: Savills, their clients and any joint agents give notice that 1: They are not authorised to make or give any representations or warranties in relation to the property either here or elsewhere, either on their own behalf or on behalf of their client or otherwise. They assume no responsibility for any statement that may be made in these particulars. These particulars do not form part of any offer or contract and must not be relied upon as statements or representations of fact. 2: Any areas, measurements or distances are approximate. The text, photographs and plans are for guidance only and are not necessarily comprehensive. It should not be assumed that the property has all necessary planning, building regulation or other consents and Savills have not tested any services, equipment or facilities. Purchasers must satisfy themselves by inspection or otherwise. 12020012 Jobi: 151865 User initials: TDS

Please note that the images used are CGIs for the proposed dwelling.

bathrooms and a large private

driveway with integral garage.