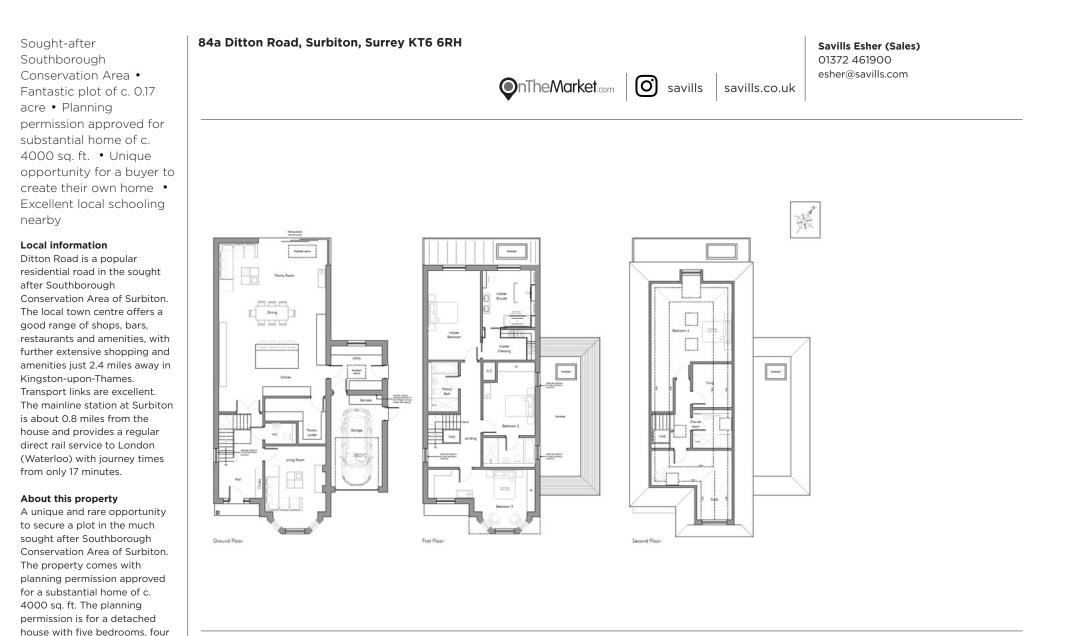

## 0.17 acre plot in Southborough Conservation Area

84a Ditton Road, Surbiton, Surrey KT6 6RH

Freehold

Important notice: Savills, their clients and any joint agents give notice that 1: They are not authorised to make or give any representations or warranties in relation to the property either here or elsewhere, either on their own behalf or on behalf of their client or otherwise. They assume no responsibility for any statement that may be made in these particulars. These particulars do not form part of any offer or contract and must not be relied upon as statements or representations of fact. 2: Any areas, measurements or distances are approximate. The text, photographs and plans are for guidance only and are not necessarily comprehensive. It should not be assumed that the property has all necessary planning, building regulation or other consents and Savills have not tested any services, equipment or facilities. Purchasers must satisfy themselves by inspection or otherwise. 12020012 Jobi: 151865 User initials: TDS

Please note that the images used are CGIs for the proposed dwelling.

bathrooms and a large private

driveway with integral garage.