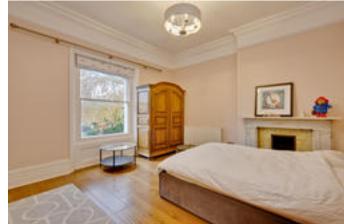

#### About this property

This charming and spacious apartment is situated within an impressive period property and is located on the first floor. It is immaculately presented throughout and boasts a wealth of period features including stunning high ceilings and beautiful sash windows allowing an abundance of natural light to flood in. The generous south facing reception room with feature fireplace provides plenty of space for both a dining and seating area and is laid with attractive wood flooring which continues throughout the apartment. The separate kitchen offers a range of built in wall and base mounted cabinetry,

integrated appliances and wood worktops. There are three bedrooms with the two larger ones boasting attractive fireplaces. A dressing room/store can be found adjacent to the principal bedroom and is fitted with bespoke units. A wellappointed bathroom with twin basins and corner bath completes the accommodation.