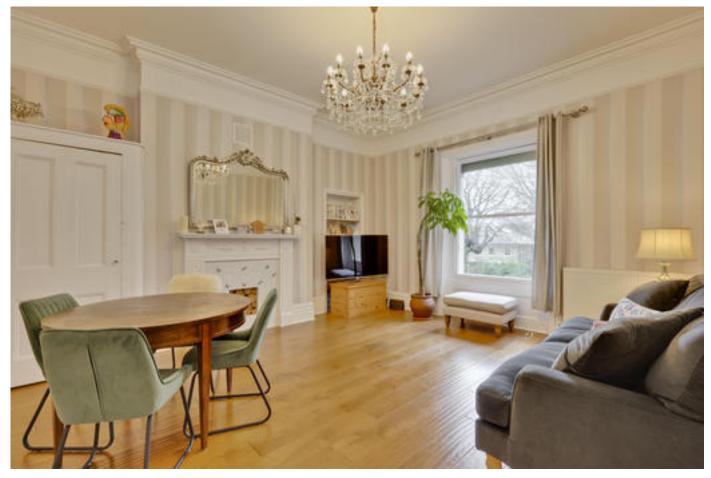

#### About this property

This charming and spacious apartment is situated within an impressive period property and is located on the first floor. It is immaculately presented throughout and boasts a wealth of period features including stunning high ceilings and beautiful sash windows allowing an abundance of natural light to flood in. The generous south facing reception room with feature fireplace provides plenty of space for both a dining and seating area and is laid with attractive wood flooring which continues throughout the apartment. The separate kitchen offers a range of built in wall and base mounted cabinetry,