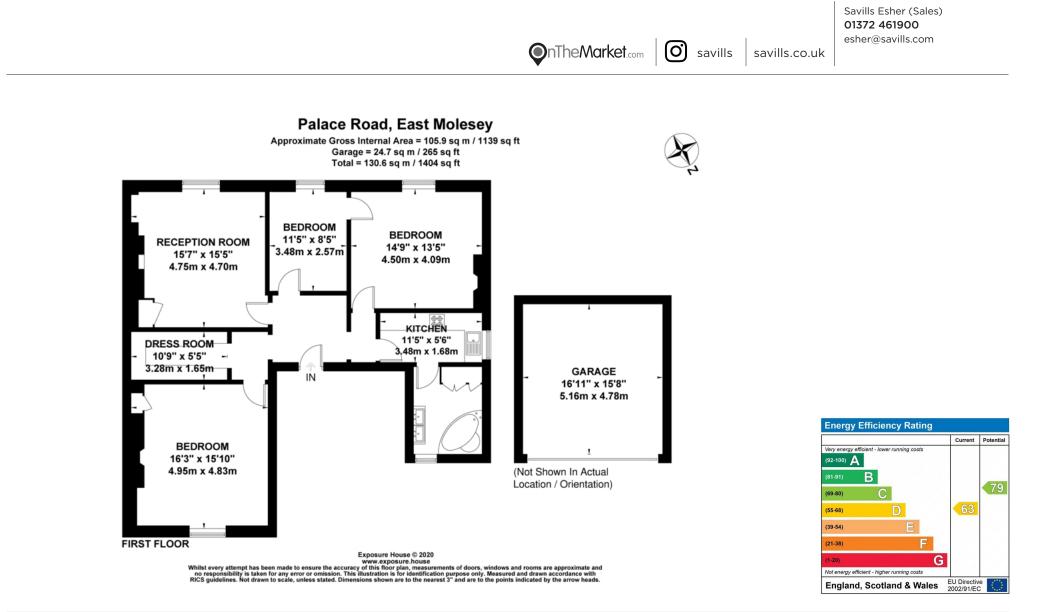

# Beautiful 3 bedroom apartment in prestigious road

Palace Road, East Molesey, Surrey KT8 9DN

Share of Freehold

First floor apartment • Reception room • Kitchen • 3 bedrooms • Dressing room/storage • Bathroom • Double Garage • Private garden

#### About this property

This charming and spacious apartment is situated within an impressive period property and is located on the first floor. It is immaculately presented throughout and boasts a wealth of period features including stunning high ceilings and beautiful sash windows allowing an abundance of natural light to flood in. The generous south facing reception room with feature fireplace provides plenty of space for both a dining and seating area and is laid with attractive wood flooring which continues throughout the apartment. The separate kitchen offers a range of built in wall and base mounted cabinetry,

integrated appliances and wood worktops. There are three bedrooms with the two larger ones boasting attractive fireplaces. A dressing room/store can be found adjacent to the principal bedroom and is fitted with bespoke units. A wellappointed bathroom with twin basins and corner bath completes the accommodation.

Externally the property is accessed via a driveway to the side where you will find a private double garage to the rear. The apartment also benefits from its own private rear garden which is bordered by mature trees and shrubs providing privacy and seclusion.

## Local Authority

Elmbridge Borough Council

EPC rating = D