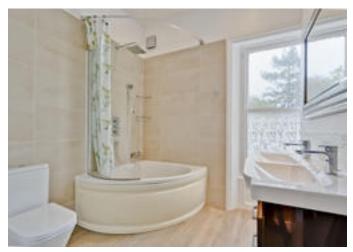

integrated appliances and wood worktops. There are three bedrooms with the two larger ones boasting attractive fireplaces. A dressing room/store can be found adjacent to the principal bedroom and is fitted with bespoke units. A wellappointed bathroom with twin basins and corner bath completes the accommodation.