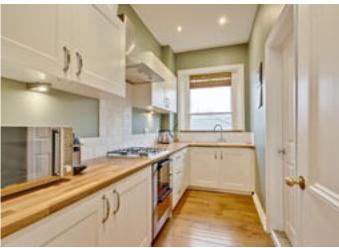

#### About this property

This charming and spacious apartment is situated within an impressive period property and is located on the first floor. It is immaculately presented throughout and boasts a wealth of period features including stunning high ceilings and beautiful sash windows allowing an abundance of natural light to flood in. The generous south facing reception room with feature fireplace provides plenty of space for both a dining and seating area and is laid with attractive wood flooring which continues throughout the apartment. The separate kitchen offers a range of built in wall and base mounted cabinetry,

integrated appliances and wood worktops. There are three bedrooms with the two larger ones boasting attractive fireplaces. A dressing room/store can be found adjacent to the principal bedroom and is fitted with bespoke units. A wellappointed bathroom with twin basins and corner bath completes the accommodation.