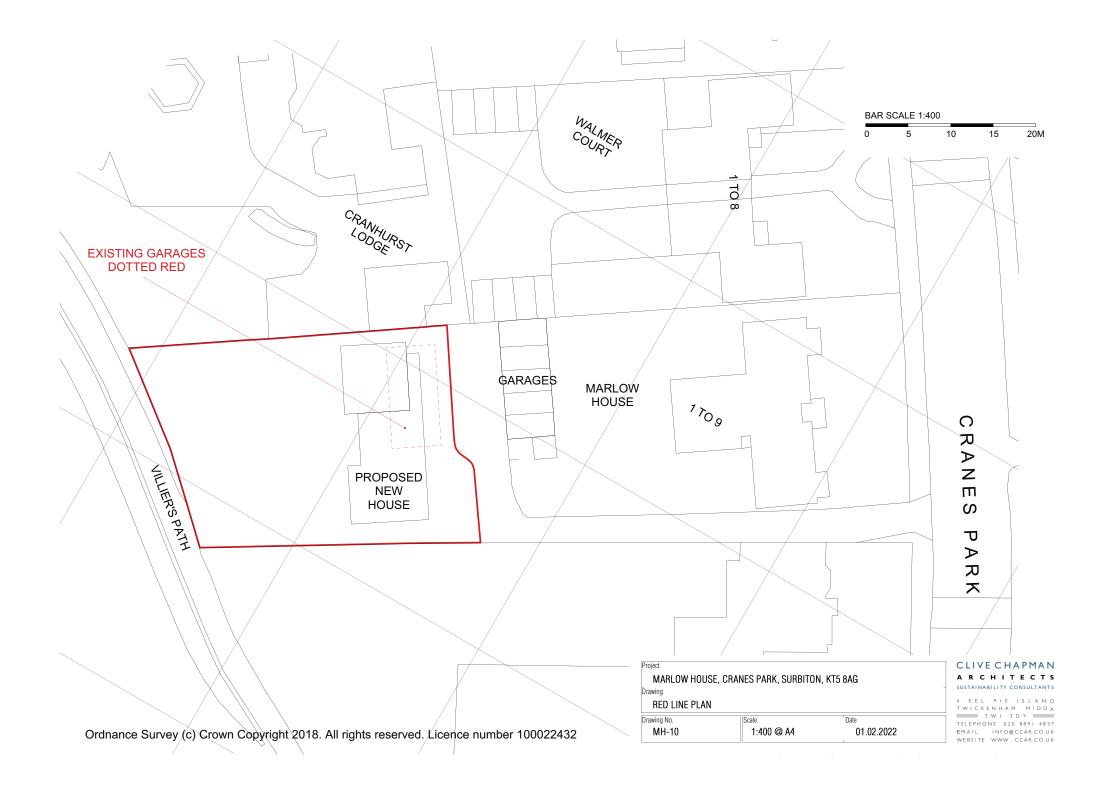

Opportunity to build a brand new dream home

Land at the rear of Marlow House, Cranes Park, Surbiton, KT5 8AG

Development opportunity • C. 0.2 acre south west facing plot • Consent for 4 bedroom detached dwelling of 2,525 SQ. FT • Application No. 19/02594/FUL (Kingston Borough Council)

## About this property

A rarely available opportunity to build a dream home to a buyer's own specification with consent granted for a 2,525 sq. ft. house on a c. 0.2 acre south west facing plot.

The plans currently allow for an ultra-contemporary home over three floors. The ground floor will provide a central living room with incredible views over the garden. Adjacent will be the principal bedroom suite with dressing room and en suite bathroom and a study/bedroom 4, also benefitting from an en suite shower room. To the other side of the living room and set on the lower ground floor level will be the open plan kitchen/dining