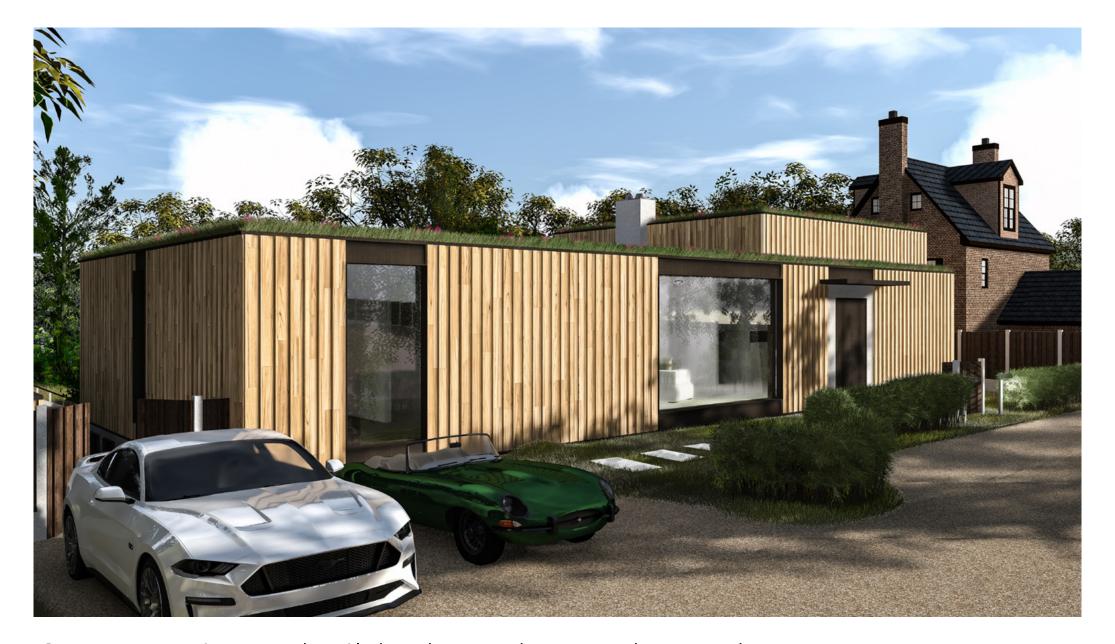

Opportunity to build a brand new dream home

Land at the rear of Marlow House, Cranes Park, Surbiton, KT5 8AG

Development opportunity • C. 0.2 acre south west facing plot • Consent for 4 bedroom detached dwelling of 2,525 SQ. FT • Application No. 19/02594/FUL (Kingston Borough Council)

## About this property

A rarely available opportunity to build a dream home to a buyer's own specification with consent granted for a 2,525 sq. ft. house on a c. 0.2 acre south west facing plot.

The plans currently allow for an ultra-contemporary home over three floors. The ground floor will provide a central living room with incredible views over the garden. Adjacent will be the principal bedroom suite with dressing room and en suite bathroom and a study/bedroom 4, also benefitting from an en suite shower room. To the other side of the living room and set on the lower ground floor level will be the open plan kitchen/dining