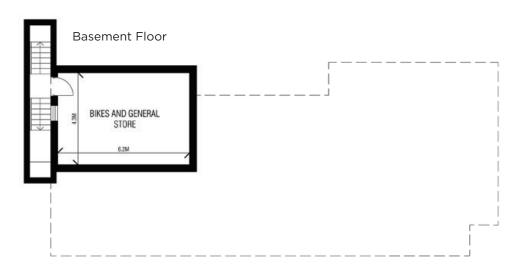

space which again enjoys garden views. A useful utility room is positioned just off the kitchen, while a guest cloakroom can be found off the entrance hall. On the first floor are two further well-proportioned bedrooms both of which enjoy en suite shower rooms. To the side of the property stairs lead to a basement store room with external access.