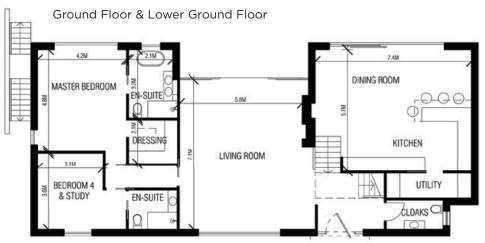

## About this property

A rarely available opportunity to build a dream home to a buyer's own specification with consent granted for a 2,525 sq. ft. house on a c. 0.2 acre south west facing plot.

The plans currently allow for an ultra-contemporary home over three floors. The ground floor will provide a central living room with incredible views over the garden. Adjacent will be the principal bedroom suite with dressing room and en suite bathroom and a study/bedroom 4, also benefitting from an en suite shower room. To the other side of the living room and set on the lower ground floor level will be the open plan kitchen/dining

space which again enjoys garden views. A useful utility room is positioned just off the kitchen, while a guest cloakroom can be found off the entrance hall. On the first floor are two further well-proportioned bedrooms both of which enjoy en suite shower rooms. To the side of the property stairs lead to a basement store room with external access.