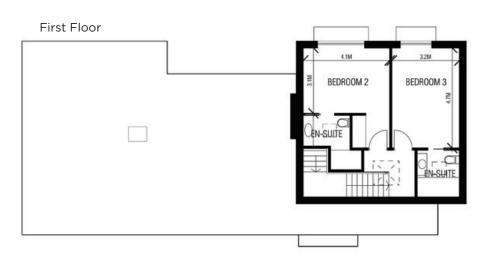

## About this property

A rarely available opportunity to build a dream home to a buyer's own specification with consent granted for a 2,525 sq. ft. house on a c. 0.2 acre south west facing plot.

The plans currently allow for an ultra-contemporary home over three floors. The ground floor will provide a central living room with incredible views over the garden. Adjacent will be the principal bedroom suite with dressing room and en suite bathroom and a study/bedroom 4, also benefitting from an en suite shower room. To the other side of the living room and set on the lower ground floor level will be the open plan kitchen/dining

space which again enjoys garden views. A useful utility room is positioned just off the kitchen, while a guest cloakroom can be found off the entrance hall. On the first floor are two further well-proportioned bedrooms both of which enjoy en suite shower rooms. To the side of the property stairs lead to a basement store room with external access.