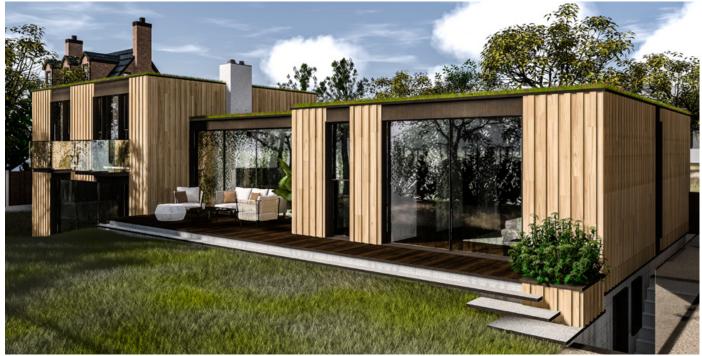

## About this property

A rarely available opportunity to build a dream home to a buyer's own specification with consent granted for a 2,525 sq. ft. house on a c. 0.2 acre south west facing plot.

The plans currently allow for an ultra-contemporary home over three floors. The ground floor will provide a central living room with incredible views over the garden. Adjacent will be the principal bedroom suite with dressing room and en suite bathroom and a study/bedroom 4, also benefitting from an en suite shower room. To the other side of the living room and set on the lower ground floor level will be the open plan kitchen/dining

To the front there is off street parking while at the rear prospective buyers can enjoy a spacious south west facing private garden.