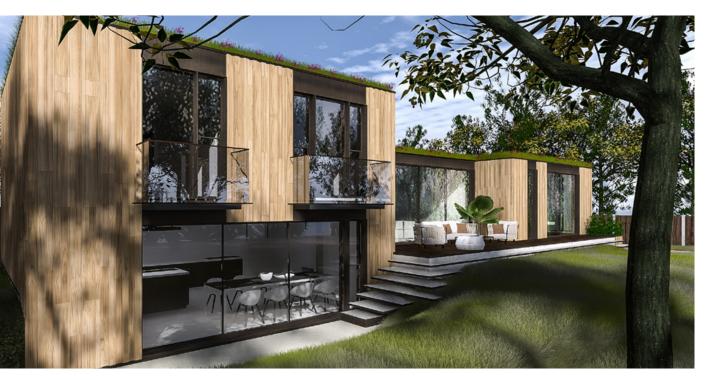

## About this property

A rarely available opportunity to build a dream home to a buyer's own specification with consent granted for a 2,525 sq. ft. house on a c. 0.2 acre south west facing plot.

The plans currently allow for an ultra-contemporary home over three floors. The ground floor will provide a central living room with incredible views over the garden. Adjacent will be the principal bedroom suite with dressing room and en suite bathroom and a study/bedroom 4, also benefitting from an en suite shower room. To the other side of the living room and set on the lower ground floor level will be the open plan kitchen/dining

space which again enjoys garden views. A useful utility room is positioned just off the kitchen, while a guest cloakroom can be found off the entrance hall. On the first floor are two further well-proportioned bedrooms both of which enjoy en suite shower rooms. To the side of the property stairs lead to a basement store room with external access.