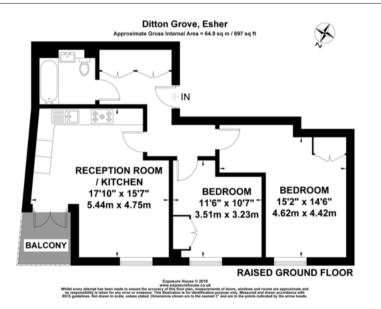

# Contemporary apartment near station

Flat 2, 2 Ditton Grove, Esher, Surrey, KT10 9FN

Open plan reception room/kitchen • 2 bedrooms • Bathroom • Private roof terrace • Allocated parking

## About this property

Situated on the first floor of this modern development is this brand new two bedroom apartment. The main living space is open-plan in its design with a range of modern built-in cupboards and fitted appliances. French doors open onto a small, yet very private roof terrace. Both the master bedroom and the second bedroom are doubles and feature double built-in wardrobes. There is a beautifully appointed bathroom and large storage cupboard which complete the accommodation. Externally there is parking for one car.