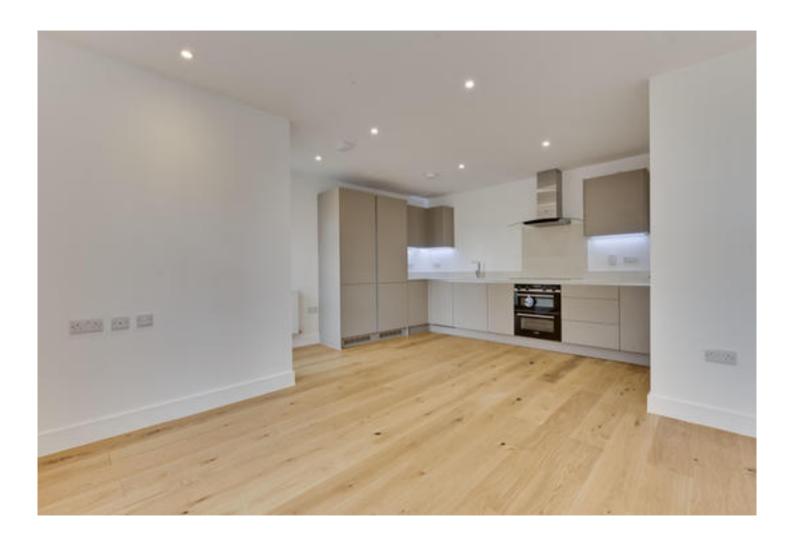

## About this property

Situated on the first floor of this modern development is this brand new two bedroom apartment. The main living space is open-plan in its design with a range of modern built-in cupboards and fitted appliances. French doors open onto a small, yet very private roof terrace. Both the master bedroom and the second bedroom are doubles and feature double built-in wardrobes. There is a beautifully appointed bathroom and large storage cupboard which complete the accommodation. Externally there is parking for one car.