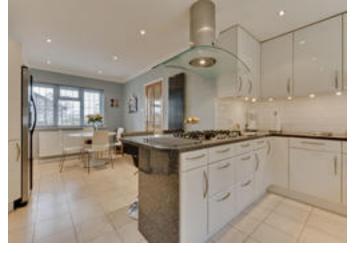

### About this property

This lovely family home is situated in an elevated position within a quiet cul-de-sac. The accommodation is both spacious and very well-presented throughout.

You are welcomed in to the entrance hall with cloakroom and understairs storage. The expansive open plan 'L' shaped reception/dining room benefits from bi-folding doors and wooden floors. The kitchen/ breakfast room has ample wall and base units and integrated appliances. Adjacent is a useful utility room and further hallway providing more storage and stairs to the annexe.