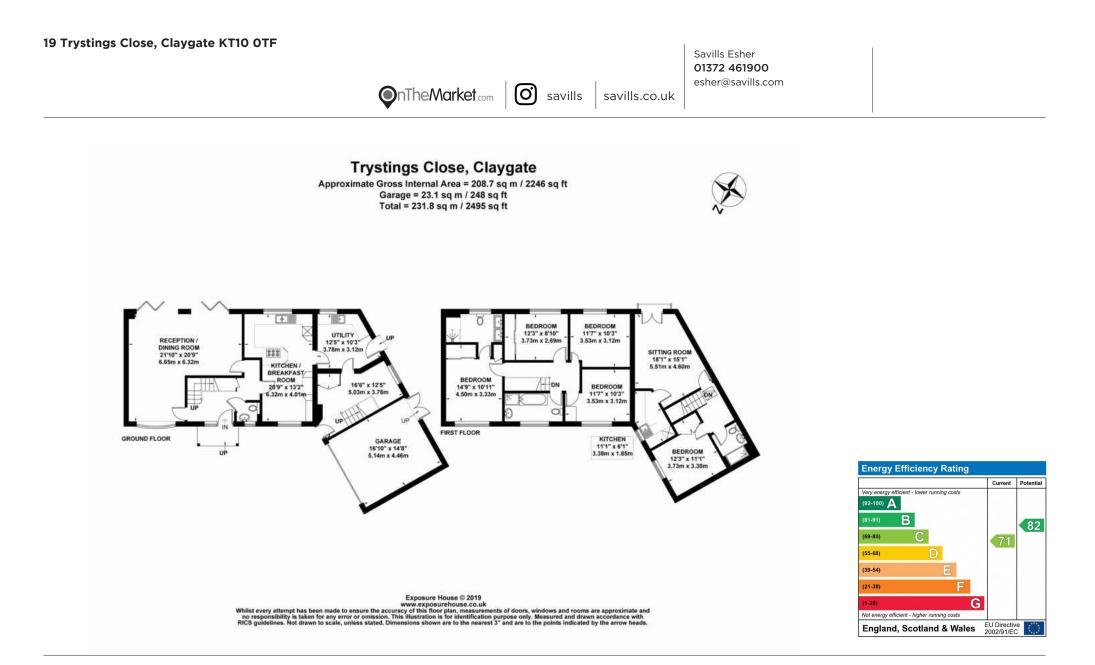

### About this property

This lovely family home is situated in an elevated position within a quiet cul-de-sac. The accommodation is both spacious and very well-presented throughout.

You are welcomed in to the entrance hall with cloakroom and understairs storage. The expansive open plan 'L' shaped reception/dining room benefits from bi-folding doors and wooden floors. The kitchen/ breakfast room has ample wall and base units and integrated appliances. Adjacent is a useful utility room and further hallway providing more storage and stairs to the annexe.

The first floor comprises of the master bedroom with en suite shower room. There are three further generously sized bedrooms and family bathroom.

The separate self-contained annexe has a sitting room, kitchen, bedroom and shower room. The annexe also enjoys its own private access.

Due to the elevated position there are some fantastic views over Claygate and beyond.

Externally to the rear there is a spectacular landscaped garden with an abundance of shrubs and well-stocked beds, a raised lawn area which is surrounded by mature trees which provide a high level of seclusion with a wonderful paved area providing an ideal spot to sit and enjoy the garden. There is a further terraced area ideal for dining al fresco. To the front of the property there is plenty of offstreet parking in addition to the garage.