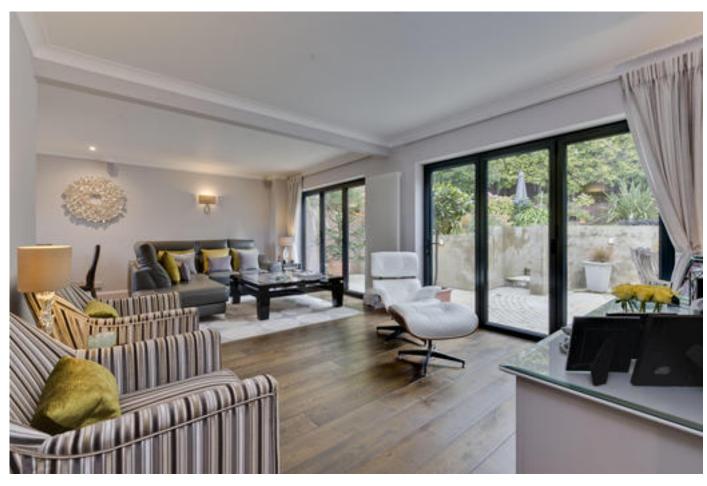

### About this property

This lovely family home is situated in an elevated position within a quiet cul-de-sac. The accommodation is both spacious and very well-presented throughout.

You are welcomed in to the entrance hall with cloakroom and understairs storage. The expansive open plan 'L' shaped reception/dining room benefits from bi-folding doors and wooden floors. The kitchen/ breakfast room has ample wall and base units and integrated appliances. Adjacent is a useful utility room and further hallway providing more storage and stairs to the annexe.