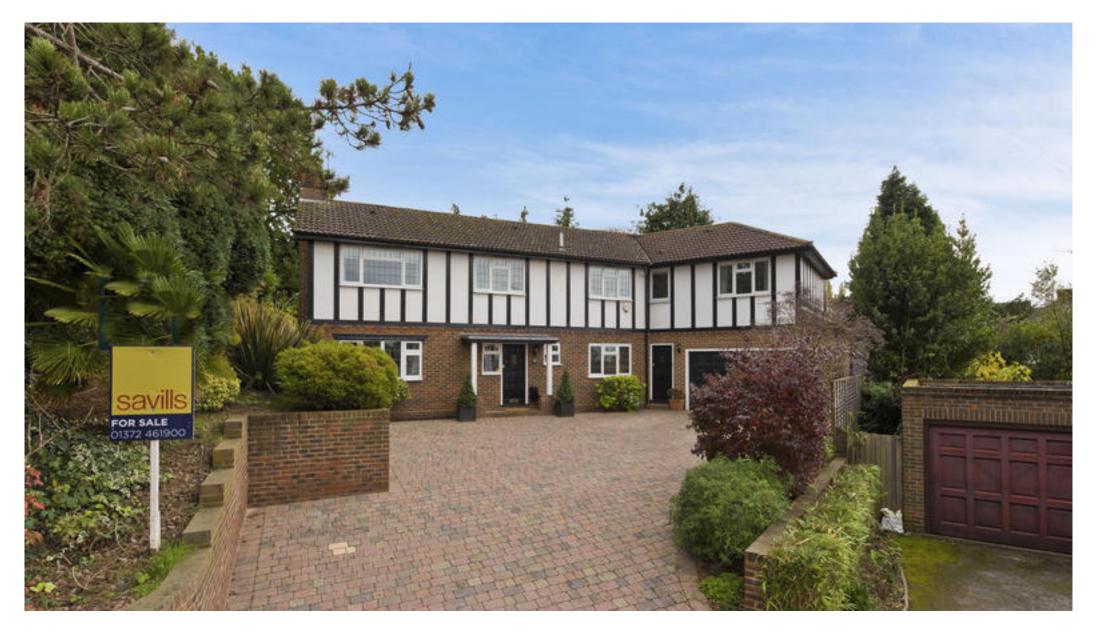

# Beautifully appointed home with fantastic gardens

19 Trystings Close, Claygate KT10 0TF

Reception/dining room • Kitchen/breakfast room • Utility room • 4 bedrooms • 2 bathrooms • Selfcontained annexe • Gardens • Garage

### About this property

This lovely family home is situated in an elevated position within a quiet cul-de-sac. The accommodation is both spacious and very well-presented throughout.

You are welcomed in to the entrance hall with cloakroom and understairs storage. The expansive open plan 'L' shaped reception/dining room benefits from bi-folding doors and wooden floors. The kitchen/ breakfast room has ample wall and base units and integrated appliances. Adjacent is a useful utility room and further hallway providing more storage and stairs to the annexe.

Due to the elevated position there are some fantastic views over Claygate and beyond.

Externally to the rear there is a spectacular landscaped garden with an abundance of shrubs and well-stocked beds, a raised lawn area which is surrounded by mature trees which provide a high level of seclusion with a wonderful paved area providing an ideal spot to sit and enjoy the garden. There is a further terraced area ideal for dining al fresco. To the front of the property there is plenty of offstreet parking in addition to the garage.