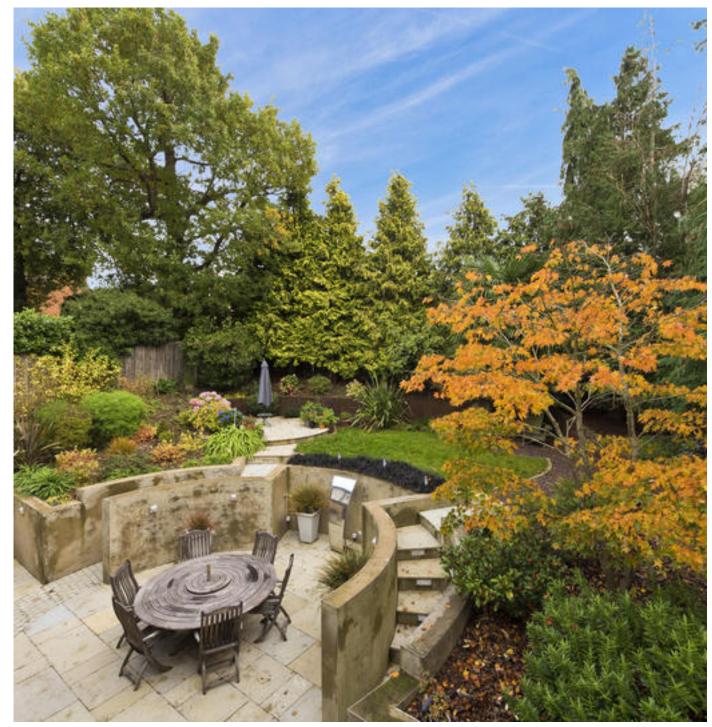

Due to the elevated position there are some fantastic views over Claygate and beyond.

Externally to the rear there is a spectacular landscaped garden with an abundance of shrubs and well-stocked beds, a raised lawn area which is surrounded by mature trees which provide a high level of seclusion with a wonderful paved area providing an ideal spot to sit and enjoy the garden. There is a further terraced area ideal for dining al fresco. To the front of the property there is plenty of offstreet parking in addition to the garage.