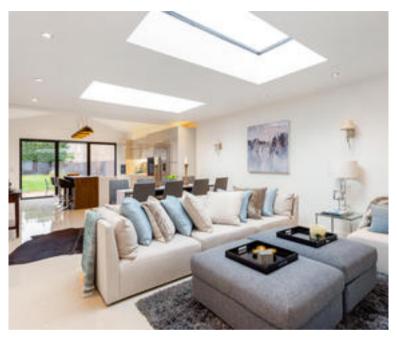

# About this property

Extensively re-modelled by extending/ refurbishing to a very high standard, this characterful cottage boasts modern open plan living and a stylish interior. The bright and spacious sitting room leads to the kitchen/dining/ family room at the rear of the property. The kitchen boasts a range of ultra-modern units with integrated appliances and a central island. Large bifold doors provide direct garden access. There is a cloakroom/utility cupboard also located on this floor. The first floor comprises a master bedroom with en suite shower room with two further bedrooms sharing use of the family bathroom. Externally to the rear the generous garden is mainly laid to lawn with a decked area. To the front there is a driveway providing off-street parking.