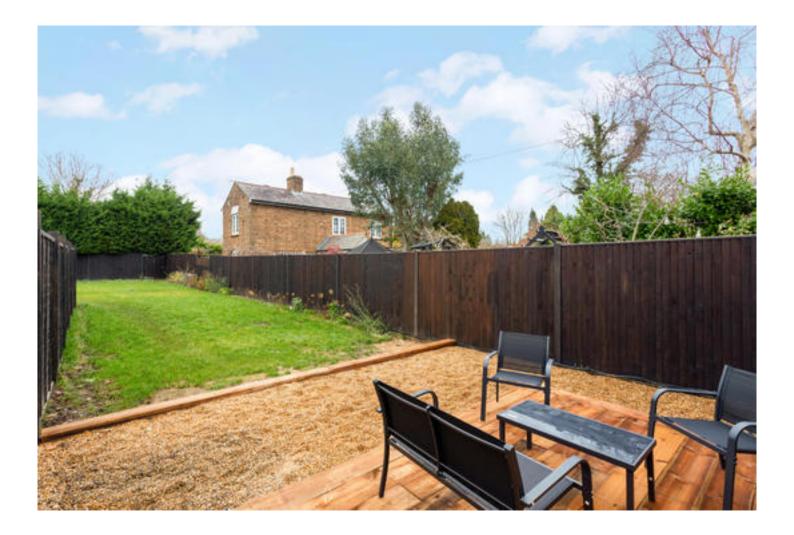

# About this property

Extensively re-modelled by extending/ refurbishing to a very high standard, this characterful cottage boasts modern open plan living and a stylish interior. The bright and spacious sitting room leads to the kitchen/dining/ family room at the rear of the property. The kitchen boasts a range of ultra-modern units with integrated appliances and a central island. Large bifold doors provide direct garden access. There is a cloakroom/utility cupboard also located on this floor. The first floor comprises a master bedroom with en suite shower room with two further bedrooms sharing use of the family bathroom. Externally to the rear the generous garden is mainly laid to lawn with a decked area. To the front there is a driveway providing off-street parking.