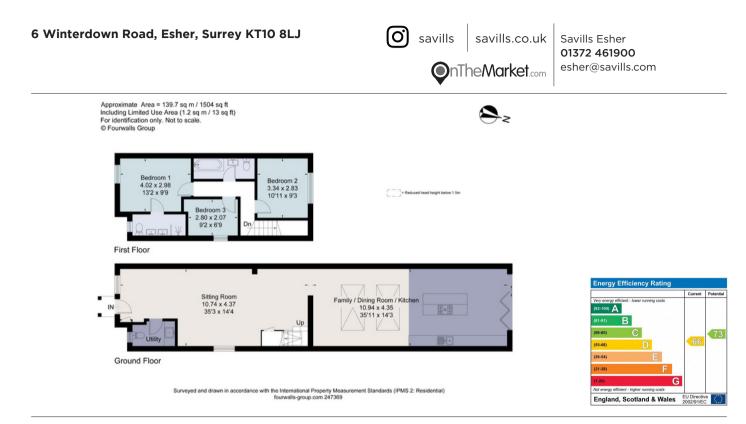

# About this property

Extensively re-modelled by extending/ refurbishing to a very high standard, this characterful cottage boasts modern open plan living and a stylish interior. The bright and spacious sitting room leads to the kitchen/dining/ family room at the rear of the property. The kitchen boasts a range of ultra-modern units with integrated appliances and a central island. Large bifold doors provide direct garden access. There is a cloakroom/utility cupboard also located on this floor. The first floor comprises a master bedroom with en suite shower room with two further bedrooms sharing use of the family bathroom. Externally to the rear the generous garden is mainly laid to lawn with a decked area. To the front there is a driveway providing off-street parking.