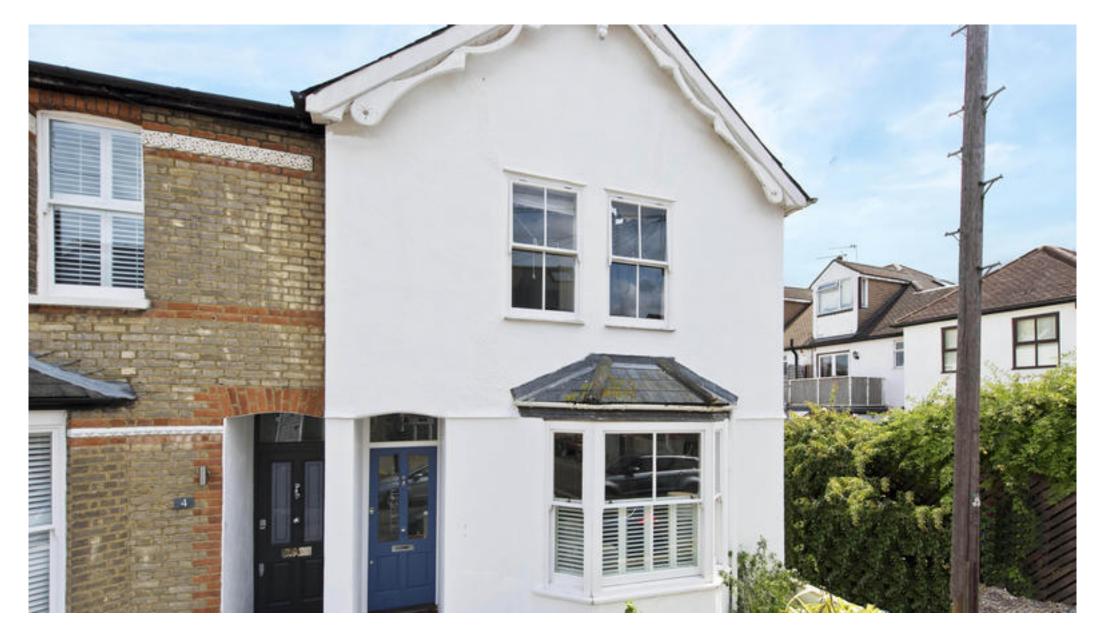

# Charming period cottage in a highly desirable area

2 Queens Road, Thames Ditton, KT7 OQX

Freehold

2 reception rooms • Kitchen • Utility room & shower room • Ground floor cloakroom • 3 bedrooms • Bathroom • Loft/ bonus room • Garden

#### About this property

A charming period property which is deceptively spacious and has a wealth of character including wooden flooring throughout, high ceilings and dado rails. The spacious reception room located at the front of the home has a large bay window with plantation shutters. A wonderful period fireplace provides a focal point with alcove shelving either side. The dining room/family room sits in the heart of the home and also boasts a fantastic fireplace and glazed doors which open to the