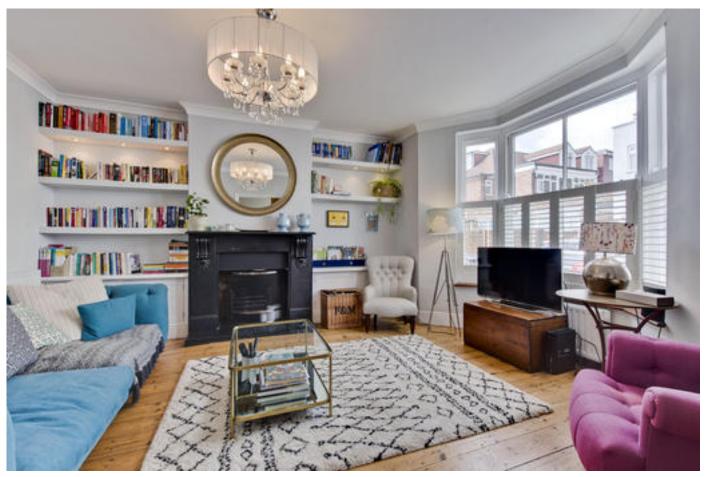

#### About this property

A charming period property which is deceptively spacious and has a wealth of character including wooden flooring throughout, high ceilings and dado rails. The spacious reception room located at the front of the home has a large bay window with plantation shutters. A wonderful period fireplace provides a focal point with alcove shelving either side. The dining room/family room sits in the heart of the home and also boasts a fantastic fireplace and glazed doors which open to the