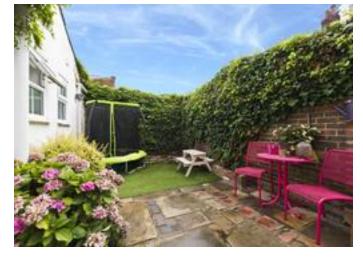

Externally to the rear the walled garden is private with an area of decking, patio and lawn with mature planting including wisteria.