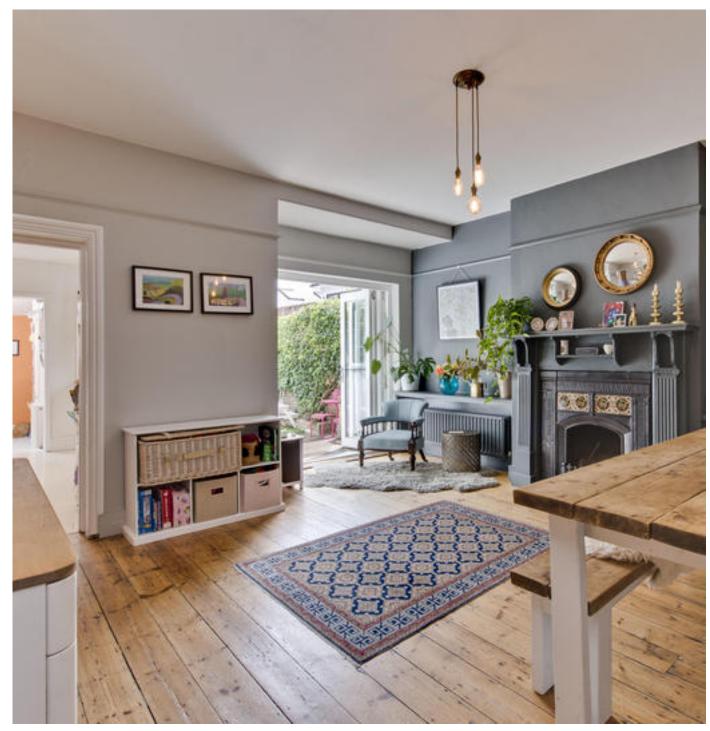

#### About this property

A charming period property which is deceptively spacious and has a wealth of character including wooden flooring throughout, high ceilings and dado rails. The spacious reception room located at the front of the home has a large bay window with plantation shutters. A wonderful period fireplace provides a focal point with alcove shelving either side. The dining room/family room sits in the heart of the home and also boasts a fantastic fireplace and glazed doors which open to the

garden. At the rear of the home is the modern kitchen which provides a range of white gloss wall and base units, integrated appliances and a useful stable door. Beyond you will find a generous utility area, also with plenty of cupboards and a ground floor shower room and WC.