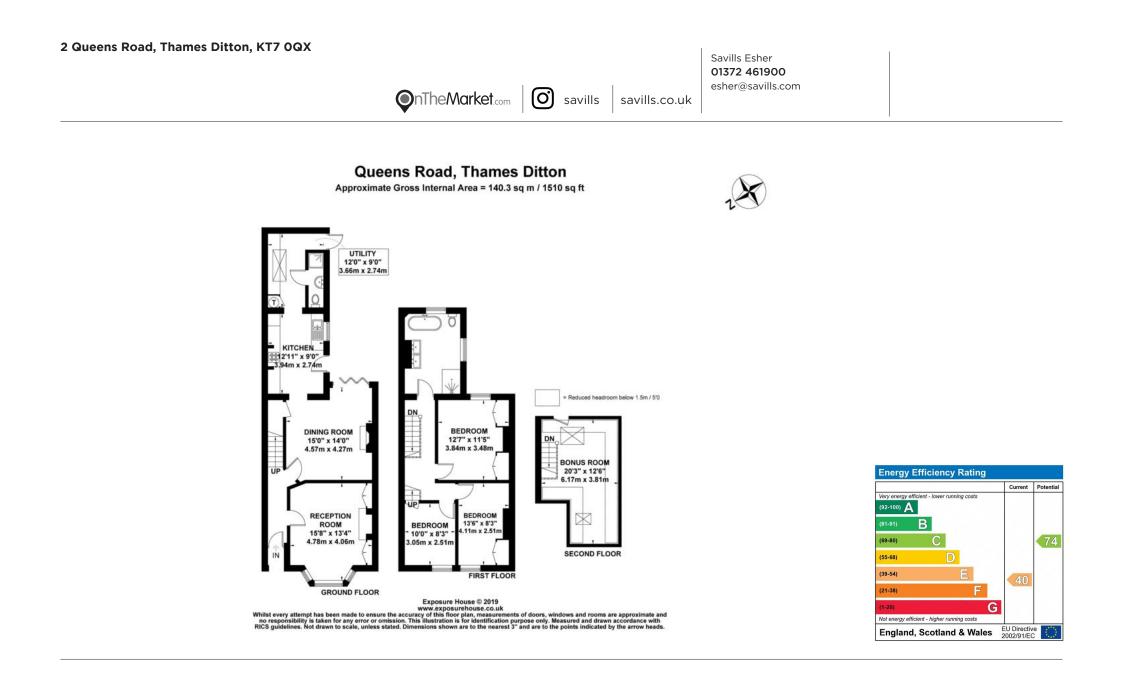

#### About this property

A charming period property which is deceptively spacious and has a wealth of character including wooden flooring throughout, high ceilings and dado rails. The spacious reception room located at the front of the home has a large bay window with plantation shutters. A wonderful period fireplace provides a focal point with alcove shelving either side. The dining room/family room sits in the heart of the home and also boasts a fantastic fireplace and glazed doors which open to the

garden. At the rear of the home is the modern kitchen which provides a range of white gloss wall and base units, integrated appliances and a useful stable door. Beyond you will find a generous utility area, also with plenty of cupboards and a ground floor shower room and WC.

On the first floor there are 3 bedrooms, all with built in storage and wooden flooring. The elegant and generously sized family bathroom has a free standing bath, twin wash hand basins and large walk in shower. There is also a bonus room on the top floor which would make an ideal office/workshop.

### Local Authority

Elmbridge Borough Council

EPC rating = E