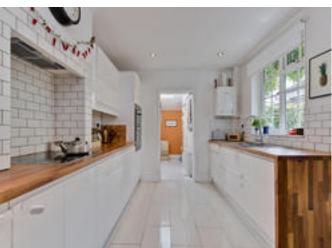

garden. At the rear of the home is the modern kitchen which provides a range of white gloss wall and base units, integrated appliances and a useful stable door. Beyond you will find a generous utility area, also with plenty of cupboards and a ground floor shower room and WC.