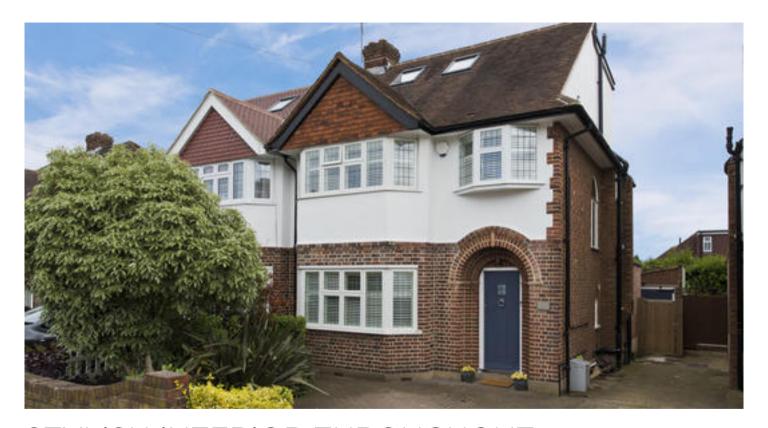

## STYLISH INTERIOR THROUGHOUT

42 Pembroke Avenue, Surbiton KT5 8HW

Reception room • Kitchen/dining/family room • 4 bedrooms • 2 bathrooms • Studio • Utility room • Garden • Off-street parking

## About this property

A lovely family home which is immaculately and stylishly presented. The ground floor includes a spacious reception room with large bay window, fireplace and bespoke display cabinet. The expansive kitchen/dining/family room

boasts a range of modern units, integrated appliances and sliding doors providing access to the outside. The first floor comprises of 3 bedrooms, one of which benefits from built in storage. The bedroom to the rear has French doors which open to a feature balcony with glass floor, which enjoys farreaching views. All bedrooms share the use of the family bathroom and separate WC. The second floor bedroom is both spacious and bright with a sumptuous en suite shower room and eaves storage. The rear garden eniovs a mix of both lawn and decking with a bonus studio which has a useful utility room adjacent. There is offstreet parking to the front.