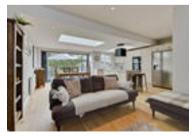

boasts a range of modern units, integrated appliances and sliding doors providing access to the outside. The first floor comprises of 3 bedrooms, one of which benefits from built in storage. The bedroom to the rear has French doors which open to a feature balcony with glass floor, which enjoys farreaching views. All bedrooms share the use of the family bathroom and separate WC. The second floor bedroom is both spacious and bright with a sumptuous en suite shower room and eaves storage. The rear garden eniovs a mix of both lawn and decking with a bonus studio which has a useful utility room adjacent. There is offstreet parking to the front.