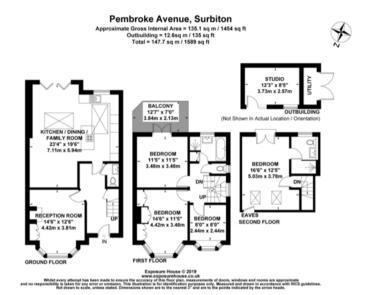

## STYLISH INTERIOR THROUGHOUT

42 Pembroke Avenue, Surbiton KT5 8HW

Reception room • Kitchen/dining/family room • 4 bedrooms • 2 bathrooms • Studio • Utility room • Garden • Off-street parking

boasts a range of modern units, integrated appliances and sliding doors providing access to the outside. The first floor comprises of 3 bedrooms, one of which benefits from built in storage. The bedroom to the rear has French doors which open to a feature balcony with glass floor, which enjoys farreaching views. All bedrooms share the use of the family bathroom and separate WC. The second floor bedroom is both spacious and bright with a sumptuous en suite shower room and eaves storage. The rear garden eniovs a mix of both lawn and decking with a bonus studio which has a useful utility room adjacent. There is offstreet parking to the front.