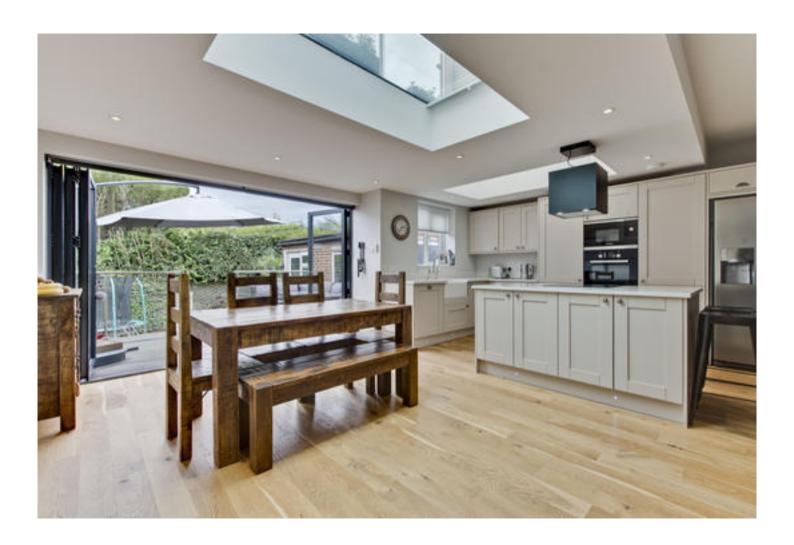

## About this property

A lovely family home which is immaculately and stylishly presented. The ground floor includes a spacious reception room with large bay window, fireplace and bespoke display cabinet. The expansive kitchen/dining/family room

boasts a range of modern units, integrated appliances and sliding doors providing access to the outside. The first floor comprises of 3 bedrooms, one of which benefits from built in storage. The bedroom to the rear has French doors which open to a feature balcony with glass floor, which enjoys farreaching views. All bedrooms share the use of the family bathroom and separate WC. The second floor bedroom is both spacious and bright with a sumptuous en suite shower room and eaves storage. The rear garden eniovs a mix of both lawn and decking with a bonus studio which has a useful utility room adjacent. There is offstreet parking to the front.