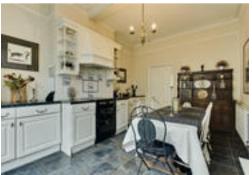

## Description

You are welcomed in to this lovely home via a covered porch to the entrance hall. Located on the right is the generously sized reception room with front aspect and feature fireplace providing a focal point. Adjacent is the sitting room which has a built in storage cupboard and also features a fireplace. To the rear of the home you will find the kitchen/breakfast room which has an ample range of both wall and base units and integrated appliances. A utility room and separate shower room with wc can be accessed from here. Set at the rear of the house is a delightful garden room which is a wonderful spot to sit and enjoy the views. Doors open directly to the patio area.