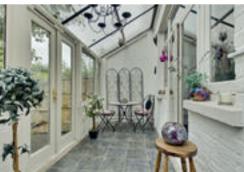

## Description

You are welcomed in to this lovely home via a covered porch to the entrance hall. Located on the right is the generously sized reception room with front aspect and feature fireplace providing a focal point. Adjacent is the sitting room which has a built in storage cupboard and also features a fireplace. To the rear of the home you will find the kitchen/breakfast room which has an ample range of both wall and base units and integrated appliances. A utility room and separate shower room with wc can be accessed from here. Set at the rear of the house is a delightful garden room which is a wonderful spot to sit and enjoy the views. Doors open directly to the patio area.