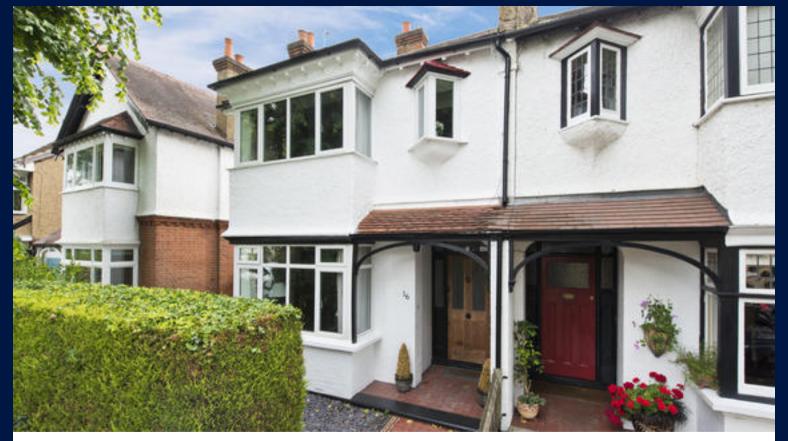

# CHARACTERFUL HOME WITH DELIGHTFUL GARDEN ROOM

16 Kings Drive, Thames Ditton KT7 0TH

# 16 Kings Drive Thames Ditton KT7 0TH

2 reception rooms • Kitchen/breakfast room • Garden room • Utility room • Shower room with wc • 4 bedrooms • Bathroom • Garden • EPC rating = E

The accommodation on the first floor comprises a large master bedroom, 3 further bedrooms and a family bathroom.

Externally to the rear the garden is mainly laid to lawn with a terrace. To the front the property is set behind a mature hedge which provides seclusion.