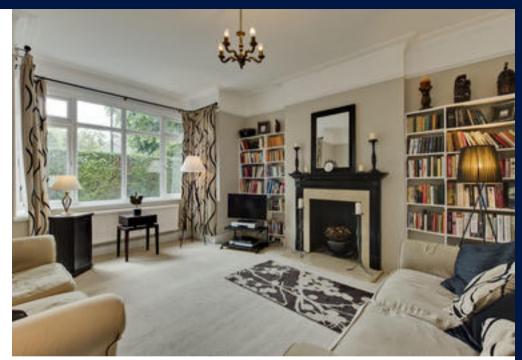

## Description

You are welcomed in to this lovely home via a covered porch to the entrance hall. Located on the right is the generously sized reception room with front aspect and feature fireplace providing a focal point. Adjacent is the sitting room which has a built in storage cupboard and also features a fireplace. To the rear of the home you will find the kitchen/breakfast room which has an ample range of both wall and base units and integrated appliances. A utility room and separate shower room with wc can be accessed from here. Set at the rear of the house is a delightful garden room which is a wonderful spot to sit and enjoy the views. Doors open directly to the patio area.