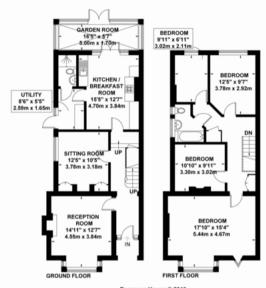

## Kings Drive, Thames Ditton

Approximate Gross Internal Area = 146.7 sq m / 1579 sq ft

Exposure House © 2019 www.exposurehouse.co.uk

Whilst every attempt has been made to ensure the accuracy of this floor plan, measurements of doors, windows and rooms are approximate and no responsibility is taken for any error or omission. This illustration is for identification purposes only, Measured and drawn in accordance with RICS guidelines. Not drawn to scale, unless stated. Dimensions shown are to the nearest 3" and are to the points indicated by the arrow heads.