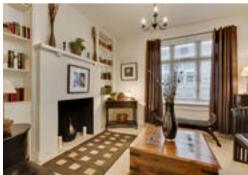

## Description

You are welcomed in to this lovely home via a covered porch to the entrance hall. Located on the right is the generously sized reception room with front aspect and feature fireplace providing a focal point. Adjacent is the sitting room which has a built in storage cupboard and also features a fireplace. To the rear of the home you will find the kitchen/breakfast room which has an ample range of both wall and base units and integrated appliances. A utility room and separate shower room with wc can be accessed from here. Set at the rear of the house is a delightful garden room which is a wonderful spot to sit and enjoy the views. Doors open directly to the patio area.