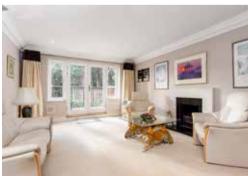

#### Description

Set behind secure gates these luxury apartments are surrounded by well maintained communal gardens which feature a covered seating area. The apartments have both stairs and lift access and no. 4 is located on the first floor. You are welcomed into the entrance hall benefitting from a guest cloakroom, store cupboard and airing cupboard. The living room is situated at the rear of the apartment and boasts French doors out to a delightful balcony and a gas fire. The kitchen is adjacent and has ample space for a dining table and chairs and is fitted with a range of wall and base mounted cabinetry and integrated appliances. The master bedroom is a generous size with built in wardrobes as well as an en suite bathroom with separate shower, the second bedroom also has an en suite shower room. The property is offered with secure underground parking and a storage locker.