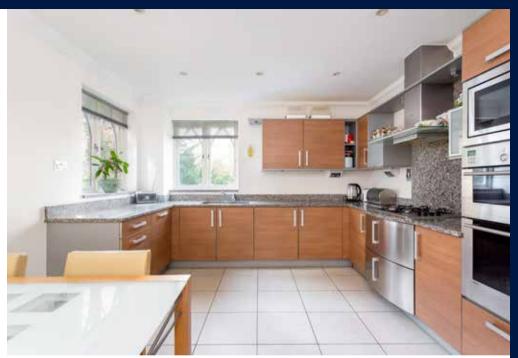

#### Description

Set behind secure gates these luxury apartments are surrounded by well maintained communal gardens which feature a covered seating area. The apartments have both stairs and lift access and no. 4 is located on the first floor. You are welcomed into the entrance hall benefitting from a guest cloakroom, store cupboard and airing cupboard. The living room is situated at the rear of the apartment and boasts French doors out to a delightful balcony and a gas fire. The kitchen is adjacent and has ample space for a dining table and chairs and is fitted with a range of wall and base mounted cabinetry and integrated appliances. The master bedroom is a generous size with built in wardrobes as well as an en suite bathroom with separate shower, the second bedroom also has an en suite shower room. The property is offered with secure underground parking and a storage locker.