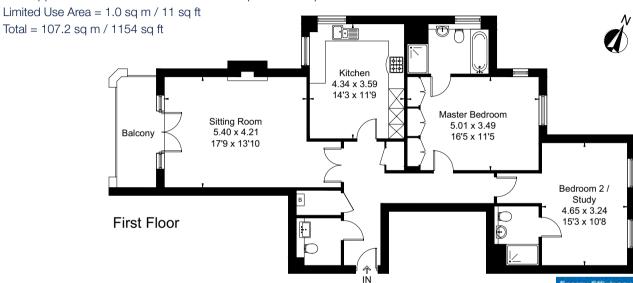

#### **FLOORPLANS**

Total Approximate IPMS2 Floor Area = 106.2 sg m / 1143 sg ft