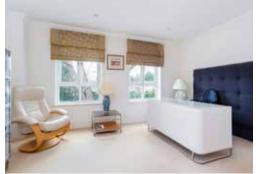

#### Description

Set behind secure gates these luxury apartments are surrounded by well maintained communal gardens which feature a covered seating area. The apartments have both stairs and lift access and no. 4 is located on the first floor. You are welcomed into the entrance hall benefitting from a guest cloakroom, store cupboard and airing cupboard. The living room is situated at the rear of the apartment and boasts French doors out to a delightful balcony and a gas fire. The kitchen is adjacent and has ample space for a dining table and chairs and is fitted with a range of wall and base mounted cabinetry and integrated appliances. The master bedroom is a generous size with built in wardrobes as well as an en suite bathroom with separate shower, the second bedroom also has an en suite shower room. The property is offered with secure underground parking and a storage locker.