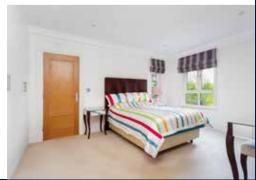

#### Description

Set behind secure gates these luxury apartments are surrounded by well maintained communal gardens which feature a covered seating area. The apartments have both stairs and lift access and no. 4 is located on the first floor. You are welcomed into the entrance hall benefitting from a guest cloakroom, store cupboard and airing cupboard. The living room is situated at the rear of the apartment and boasts French doors out to a delightful balcony and a gas fire. The kitchen is adjacent and has ample space for a dining table and chairs and is fitted with a range of wall and base mounted cabinetry and integrated appliances. The master bedroom is a generous size with built in wardrobes as well as an en suite bathroom with separate shower, the second bedroom also has an en suite shower room. The property is offered with secure underground parking and a storage locker.