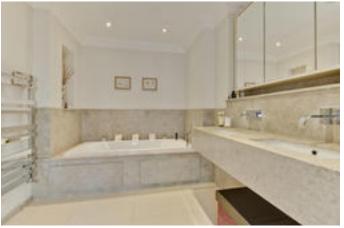

dining room is a fantastic space with direct access to the garden. The stylish kitchen is fitted with a range of Miele integrated appliances, ample wall and base mounted cabinetry and a central island. The living area features a gas fire with stone surround and there is ample space in the room for a large dining table and chairs. A useful utility is located off the kitchen and provides further cabinetry for extra storage. A guest cloakroom and access to the integral garage completes the accommodation on this floor. A stylish stone staircase leads up to the first floor and a double height feature window floods the landing with natural light. The master bedroom is rear aspect and enjoys views of the garden. It boasts fitted wardrobes in a dressing area and an en suite bathroom with separate bath and shower. There are 3 further bedrooms on this floor, all benefitting from fitted wardrobes, and 2 bathrooms (1 en suite). On the second floor you will find a further good sized bedroom and spacious bathroom. Externally the property has ample parking for several cars to the front, in addition to the garage. To the rear is a garden which is mainly laid to lawn and well screened by mature trees and shrubs with a paved terrace ideal for al fresco dining and entertaining.