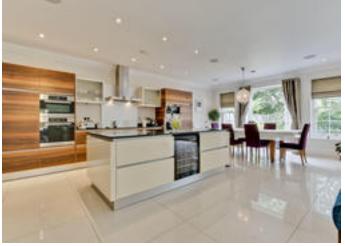

dining room is a fantastic space with direct access to the garden. The stylish kitchen is fitted with a range of Miele integrated appliances, ample wall and base mounted cabinetry and a central island. The living area features a gas fire with stone surround and there is ample space in the room for a large dining table and chairs. A useful utility is located off the kitchen and provides further cabinetry for extra storage. A guest cloakroom and access to the integral garage completes the accommodation on this floor. A stylish stone staircase leads up to the first floor and a double height feature window floods the landing with natural light. The master bedroom is rear aspect and enjoys views of the garden. It boasts fitted wardrobes in a dressing area and an en suite bathroom with separate bath and shower. There are 3 further bedrooms on this floor, all benefitting from fitted wardrobes, and 2 bathrooms (1 en suite). On the second floor you will find a further good sized bedroom and spacious bathroom. Externally the property has ample parking for several cars to the front, in addition to the garage. To the rear is a garden which is mainly laid to lawn and well screened by mature trees and shrubs with a paved terrace ideal for al fresco dining and entertaining.