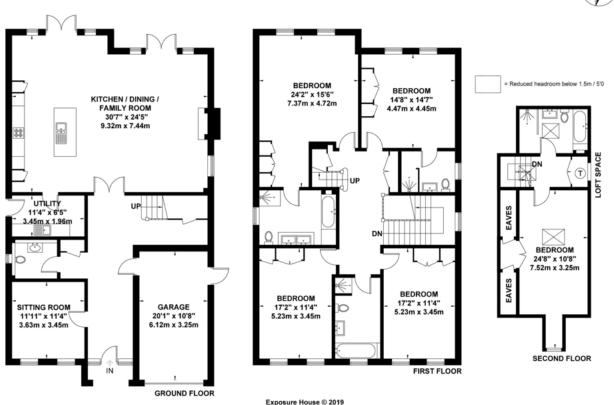

dining room is a fantastic space with direct access to the garden. The stylish kitchen is fitted with a range of Miele integrated appliances, ample wall and base mounted cabinetry and a central island. The living area features a gas fire with stone surround and there is ample space in the room for a large dining table and chairs. A useful utility is located off the kitchen and provides further cabinetry for extra storage. A guest cloakroom and access to the integral garage completes the accommodation on this floor. A stylish stone staircase leads up to the first floor and a double height feature window floods the landing with natural light. The master bedroom is rear aspect and enjoys views of the garden. It boasts fitted wardrobes in a dressing area and an en suite bathroom with separate bath and shower. There are 3 further bedrooms on this floor, all benefitting from fitted wardrobes, and 2 bathrooms (1 en suite). On the second floor you will find a further good sized bedroom and spacious bathroom. Externally the property has ample parking for several cars to the front, in addition to the garage. To the rear is a garden which is mainly laid to lawn and well screened by mature trees and shrubs with a paved terrace ideal for al fresco dining and entertaining.

## Fitzgerald Road, Thames Ditton

Approximate Gross Internal Area = 319.9 sq m / 3443 sq ft

www.exposure house.co.uk

Whilst every attempt has been made to ensure the accuracy of this floor plan, measurements of doors, windows and rooms are approximate and no responsibility is taken for any error or omission. This illustration is for identification purpose only. Measured and drawn accordance with RICS guidelines. Not drawn to scale, unless stated. Dimensions shown are to the nearest 3" and are to the points indicated by the arrow heads.