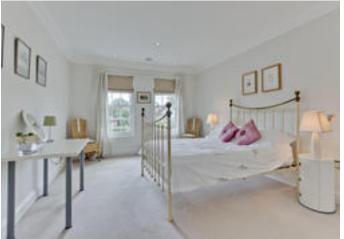

dining room is a fantastic space with direct access to the garden. The stylish kitchen is fitted with a range of Miele integrated appliances, ample wall and base mounted cabinetry and a central island. The living area features a gas fire with stone surround and there is ample space in the room for a large dining table and chairs. A useful utility is located off the kitchen and provides further cabinetry for extra storage. A guest cloakroom and access to the integral garage completes the accommodation on this floor. A stylish stone staircase leads up to the first floor and a double height feature window floods the landing with natural light. The master bedroom is rear aspect and enjoys views of the garden. It boasts fitted wardrobes in a dressing area and an en suite bathroom with separate bath and shower. There are 3 further bedrooms on this floor, all benefitting from fitted wardrobes, and 2 bathrooms (1 en suite). On the second floor you will find a further good sized bedroom and spacious bathroom. Externally the property has ample parking for several cars to the front, in addition to the garage. To the rear is a garden which is mainly laid to lawn and well screened by mature trees and shrubs with a paved terrace ideal for al fresco dining and entertaining.