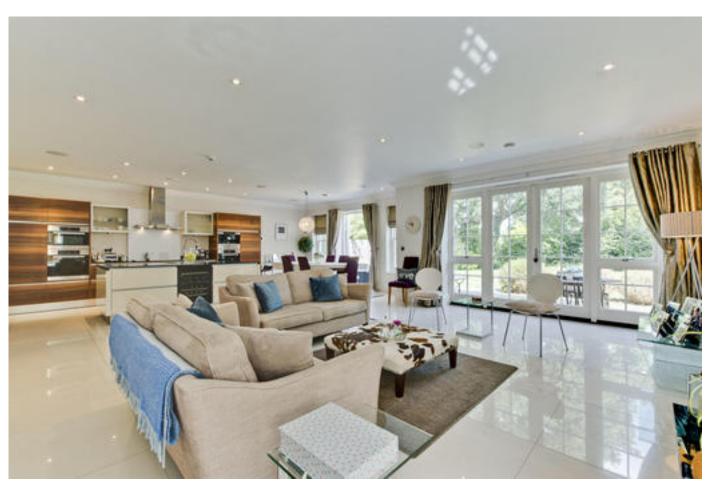

dining room is a fantastic space with direct access to the garden. The stylish kitchen is fitted with a range of Miele integrated appliances, ample wall and base mounted cabinetry and a central island. The living area features a gas fire with stone surround and there is ample space in the room for a large dining table and chairs. A useful utility is located off the kitchen and provides further cabinetry for extra storage. A guest cloakroom and access to the integral garage completes the accommodation on this floor. A stylish stone staircase leads up to the first floor and a double height feature window floods the landing with natural light. The master bedroom is rear aspect and enjoys views of the garden. It boasts fitted wardrobes in a dressing area and an en suite bathroom with separate bath and shower. There are 3 further bedrooms on this floor, all benefitting from fitted wardrobes, and 2 bathrooms (1 en suite). On the second floor you will find a further good sized bedroom and spacious bathroom. Externally the property has ample parking for several cars to the front, in addition to the garage. To the rear is a garden which is mainly laid to lawn and well screened by mature trees and shrubs with a paved terrace ideal for al fresco dining and entertaining.