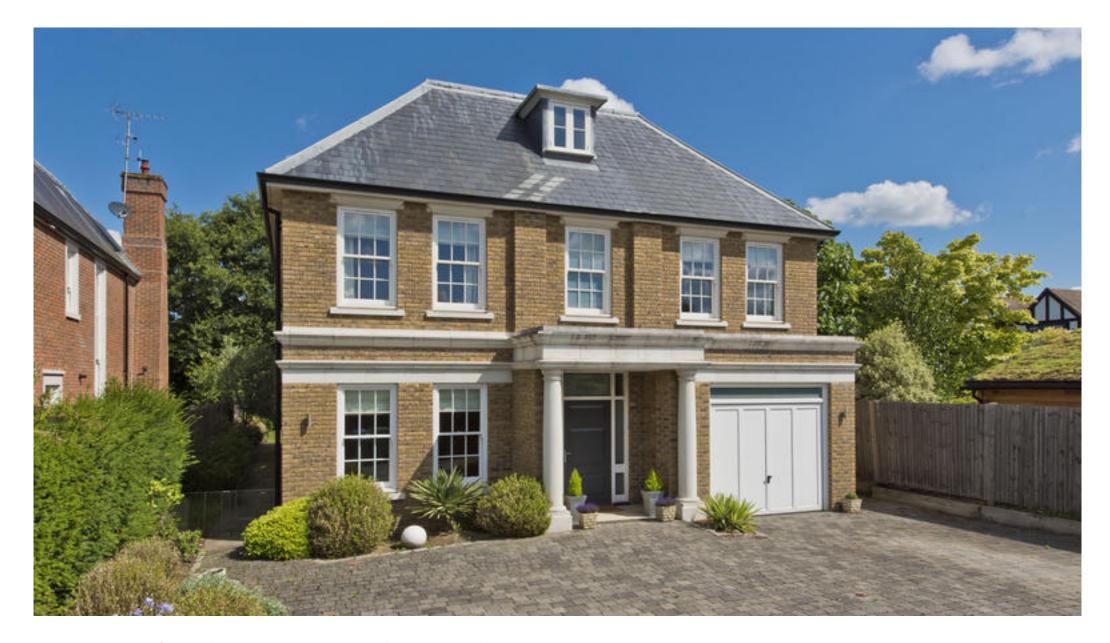

Beautiful home in desirable private estate

Barrington House, 7 Fitzgerald Road, Thames Ditton KT7 OTU

Open plan kitchen/dining/family room • Sitting room • 5 bedrooms • 4 bathrooms (2 en suite) • Utility room • Garden • Garage • Off-street parking

## About this property

Set behind private electric gates and well screened by hedging, Barrington House is an attractive detached home boasting luxury features including an integrated sound system and under floor heating and offers bright, spacious and immaculately presented accommodation. A grand pillared porch welcomes you into the home where you will find a spacious entrance hall laid with beautiful tiles leading to all principal reception rooms. The impressive open plan kitchen/