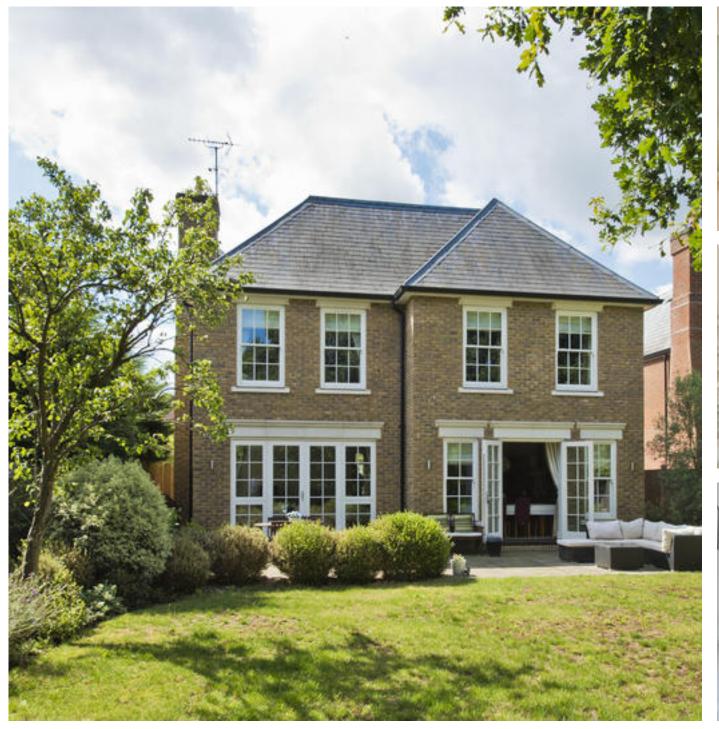

## About this property

Set behind private electric gates and well screened by hedging, Barrington House is an attractive detached home boasting luxury features including an integrated sound system and under floor heating and offers bright, spacious and immaculately presented accommodation. A grand pillared porch welcomes you into the home where you will find a spacious entrance hall laid with beautiful tiles leading to all principal reception rooms. The impressive open plan kitchen/

dining room is a fantastic space with direct access to the garden. The stylish kitchen is fitted with a range of Miele integrated appliances, ample wall and base mounted cabinetry and a central island. The living area features a gas fire with stone surround and there is ample space in the room for a large dining table and chairs. A useful utility is located off the kitchen and provides further cabinetry for extra storage. A guest cloakroom and access to the integral garage completes the accommodation on this floor. A stylish stone staircase leads up to the first floor and a double height feature window floods the landing with natural light. The master bedroom is rear aspect and enjoys views of the garden. It boasts fitted wardrobes in a dressing area and an en suite bathroom with separate bath and shower. There are 3 further bedrooms on this floor, all benefitting from fitted wardrobes, and 2 bathrooms (1 en suite). On the second floor you will find a further good sized bedroom and spacious bathroom. Externally the property has ample parking for several cars to the front, in addition to the garage. To the rear is a garden which is mainly laid to lawn and well screened by mature trees and shrubs with a paved terrace ideal for al fresco dining and entertaining.