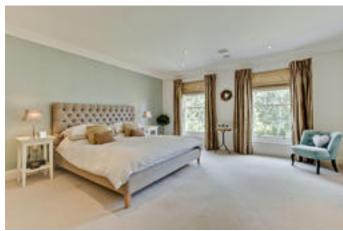

dining room is a fantastic space with direct access to the garden. The stylish kitchen is fitted with a range of Miele integrated appliances, ample wall and base mounted cabinetry and a central island. The living area features a gas fire with stone surround and there is ample space in the room for a large dining table and chairs. A useful utility is located off the kitchen and provides further cabinetry for extra storage. A guest cloakroom and access to the integral garage completes the accommodation on this floor. A stylish stone staircase leads up to the first floor and a double height feature window floods the landing with natural light. The master bedroom is rear aspect and enjoys views of the garden. It boasts fitted wardrobes in a dressing area and an en suite bathroom with separate bath and shower. There are 3 further bedrooms on this floor, all benefitting from fitted wardrobes, and 2 bathrooms (1 en suite). On the second floor you will find a further good sized bedroom and spacious bathroom. Externally the property has ample parking for several cars to the front, in addition to the garage. To the rear is a garden which is mainly laid to lawn and well screened by mature trees and shrubs with a paved terrace ideal for al fresco dining and entertaining.