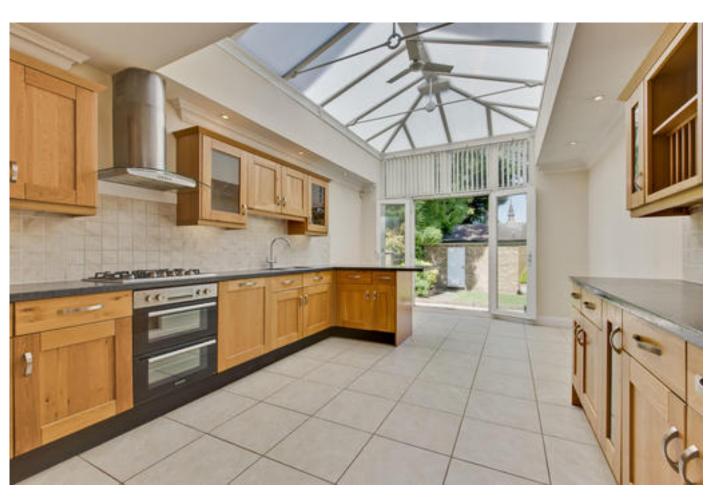

found to the rear of the property and benefits from French doors opening out to the garden. Adjacent is the bright kitchen with dining area, also with French doors to the garden. Off the kitchen you will find a separate utility room offering ample storage and side access.