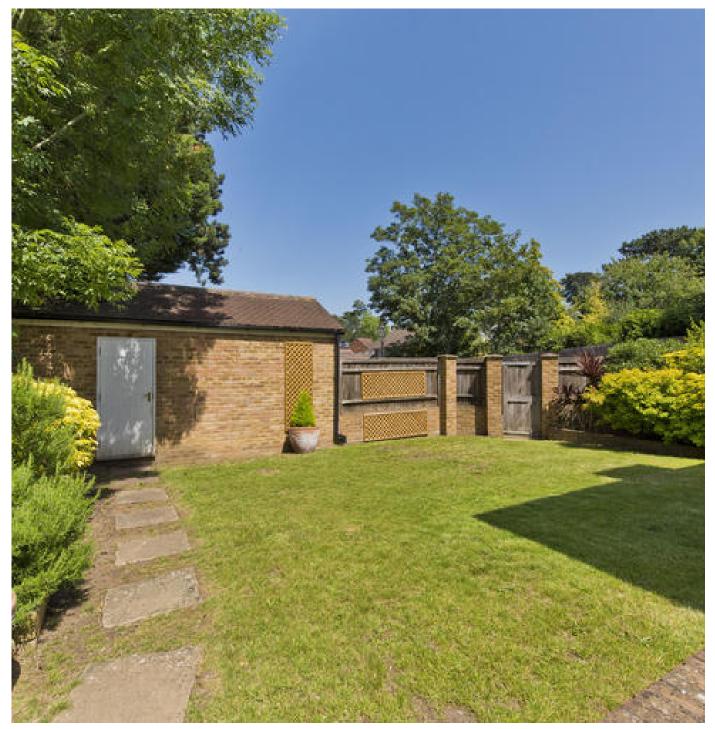

On the second floor are a further two bedrooms and bathroom.

Externally there is a garden to the rear which is mainly laid to lawn and bordered by an array of mature trees and shrubs creating a good level of seclusion. At the rear of the garden is a gate which provides access to a detached garage. To the front of the property, in addition to the driveway there are areas of lawn bordered with plants and shrubbery.