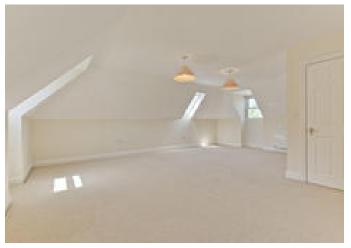

On the second floor are a further two bedrooms and bathroom.

Externally there is a garden to the rear which is mainly laid to lawn and bordered by an array of mature trees and shrubs creating a good level of seclusion. At the rear of the garden is a gate which provides access to a detached garage. To the front of the property, in addition to the driveway there are areas of lawn bordered with plants and shrubbery.