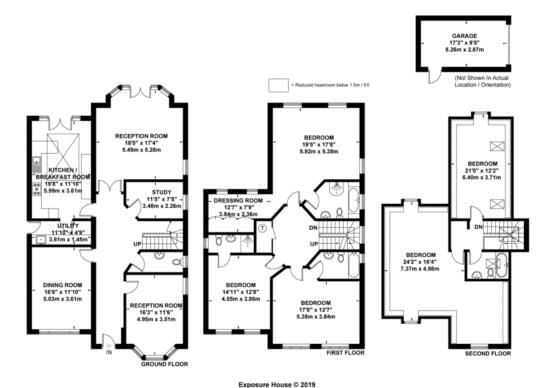

## About this property

This detached family home is set behind private electric gates which open on to a generous driveway providing parking for several cars.

From the spacious entrance hall you will find 2 generous reception rooms to the front of the property, both with attractive sash windows. A further good sized reception room can be

found to the rear of the property and benefits from French doors opening out to the garden. Adjacent is the bright kitchen with dining area, also with French doors to the garden. Off the kitchen you will find a separate utility room offering ample storage and side access.

On the first floor the impressive master bedroom suite overlooks the rear garden. It boasts a dressing area and en suite bathroom with separate bath and shower. There are two further bedroom suites on this floor, both with front aspect.

On the second floor are a further two bedrooms and bathroom.

Externally there is a garden to the rear which is mainly laid to lawn and bordered by an array of mature trees and shrubs creating a good level of seclusion. At the rear of the garden is a gate which provides access to a detached garage. To the front of the property, in addition to the driveway there are areas of lawn bordered with plants and shrubbery.

# Corkran Road, Surbiton

Approximate Gross Internal Area = 324.3 sq m / 3490 sq ft
Garage = 14.9 sq m / 160 sq ft
Total = 339.2 sq m / 3650 sq ft

Www.exposurehouse.co.uk

Whilst every attempt has been made to ensure the accuracy of this floor plan, measurements of doors, windows and rooms are approximate and no responsibility is taken for any error or omission. This illustration is for identification purpose only. Measured and drawn accordance with RICS guidelines. Not drawn to scale, unless stated. Dimensions shown are to the nearest 3" and are to the points indicated by the arrow heads.