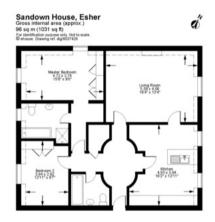

# Apartment in gated development

Flat 7, Sandown House, 1 High Street, Esher, KT10 9SL

Reception room • Kitchen • 2 bedrooms • 2 bathrooms • Communal gardens • Secure parking

# About this property

This elegant apartment is accessed via a grand pillared porch and number 7 can be accessed via both a staircase and a lift. The flat is of a good size, with the wide Oval

shaped hallway leading to the kitchen, drawing room, family bathroom, second bedroom and through to the dual aspect master bedroom & en suite bathroom. The modern kitchen features granite worktops, integrated Gaggenau appliances and a breakfast bar, with additional space for dining. Externally the development is accessed through private electric gates, with video entry system and provides two allocated underground parking spaces, a private storage unit and overground parking for visitors. Communal gardens can be found to the rear.