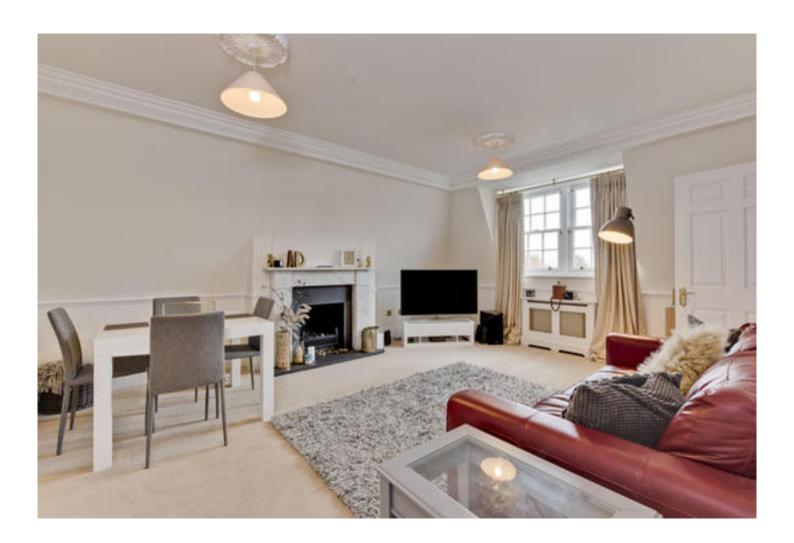

# About this property

This elegant apartment is accessed via a grand pillared porch and number 7 can be accessed via both a staircase and a lift. The flat is of a good size, with the wide Oval

shaped hallway leading to the kitchen, drawing room, family bathroom, second bedroom and through to the dual aspect master bedroom & en suite bathroom. The modern kitchen features granite worktops, integrated Gaggenau appliances and a breakfast bar, with additional space for dining. Externally the development is accessed through private electric gates, with video entry system and provides two allocated underground parking spaces, a private storage unit and overground parking for visitors. Communal gardens can be found to the rear.