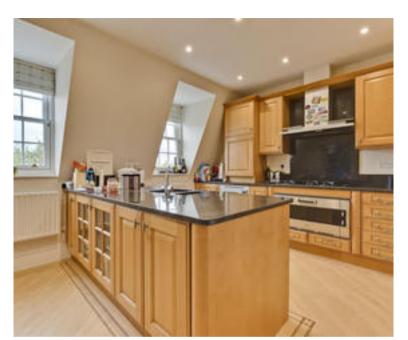

# About this property

This elegant apartment is accessed via a grand pillared porch and number 7 can be accessed via both a staircase and a lift. The flat is of a good size, with the wide Oval

shaped hallway leading to the kitchen, drawing room, family bathroom, second bedroom and through to the dual aspect master bedroom & en suite bathroom. The modern kitchen features granite worktops, integrated Gaggenau appliances and a breakfast bar, with additional space for dining. Externally the development is accessed through private electric gates, with video entry system and provides two allocated underground parking spaces, a private storage unit and overground parking for visitors. Communal gardens can be found to the rear.