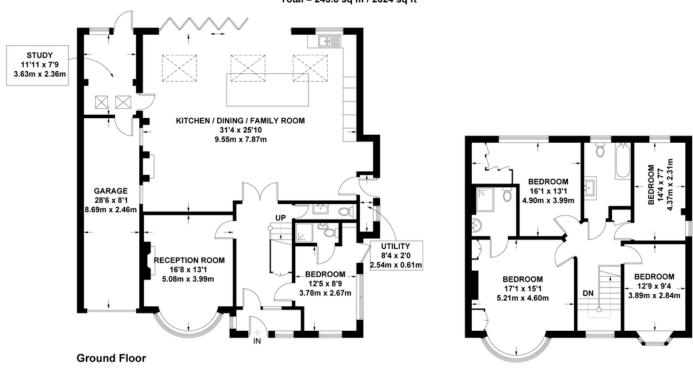

### About this property

This wonderful family home offers a superb open plan kitchen at the rear of the property that has ample room to include a formal dining area as well as informal reception space. Sky lights overhead and bi-folding doors to the garden flood this area with natural light. A useful utility room can be found just off the kitchen also providing external access while a study is adjacent, benefiting from garden views. An additional reception room with feature fireplace and bedroom 5 with en suite bathroom can be found to the front of the property. A WC completes the accommodation on this floor.

On the first floor the master bedroom boasts built in cupboards and an en suite shower room. A further three bedrooms share a spacious family bathroom.

Externally off-street parking is available on the driveway in addition to the tandem garage. There is a large west facing garden to the rear which is mainly laid to lawn with a paved patio ideal for al fresco dining.

# **Ember Lane**

First Floor

Exposure House © 2016 (ID251213) www.exposurehouse.co.uk

Whilst every attempt has been made to ensure the accuracy of this floor plan, measurements of doors, windows and rooms are approximate and no responsibility is taken for any error or omission. This illustration is for identification purposes only. Measured and drawn in accordance with RICS guidelines.