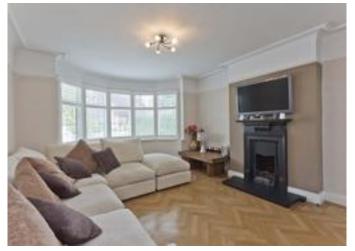

### About this property

This wonderful family home offers a superb open plan kitchen at the rear of the property that has ample room to include a formal dining area as well as informal reception space. Sky lights overhead and bi-folding doors to the garden flood this area with natural light. A useful utility room can be found just off the kitchen also providing external access while a study is adjacent, benefiting from garden views. An additional reception room with feature fireplace and bedroom 5 with en suite bathroom can be found to the front of the property. A WC completes the accommodation on this floor.