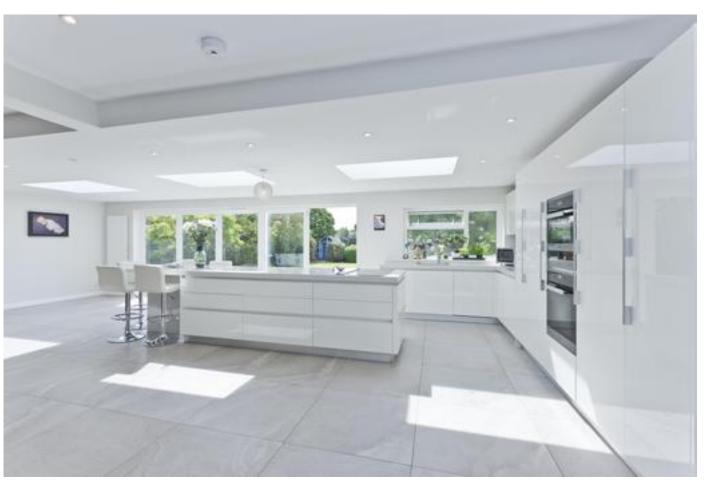

### About this property

This wonderful family home offers a superb open plan kitchen at the rear of the property that has ample room to include a formal dining area as well as informal reception space. Sky lights overhead and bi-folding doors to the garden flood this area with natural light. A useful utility room can be found just off the kitchen also providing external access while a study is adjacent, benefiting from garden views. An additional reception room with feature fireplace and bedroom 5 with en suite bathroom can be found to the front of the property. A WC completes the accommodation on this floor.