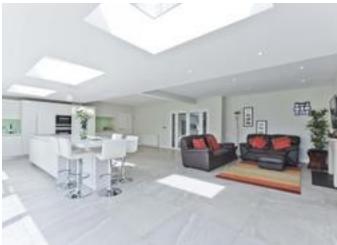

### About this property

This wonderful family home offers a superb open plan kitchen at the rear of the property that has ample room to include a formal dining area as well as informal reception space. Sky lights overhead and bi-folding doors to the garden flood this area with natural light. A useful utility room can be found just off the kitchen also providing external access while a study is adjacent, benefiting from garden views. An additional reception room with feature fireplace and bedroom 5 with en suite bathroom can be found to the front of the property. A WC completes the accommodation on this floor.