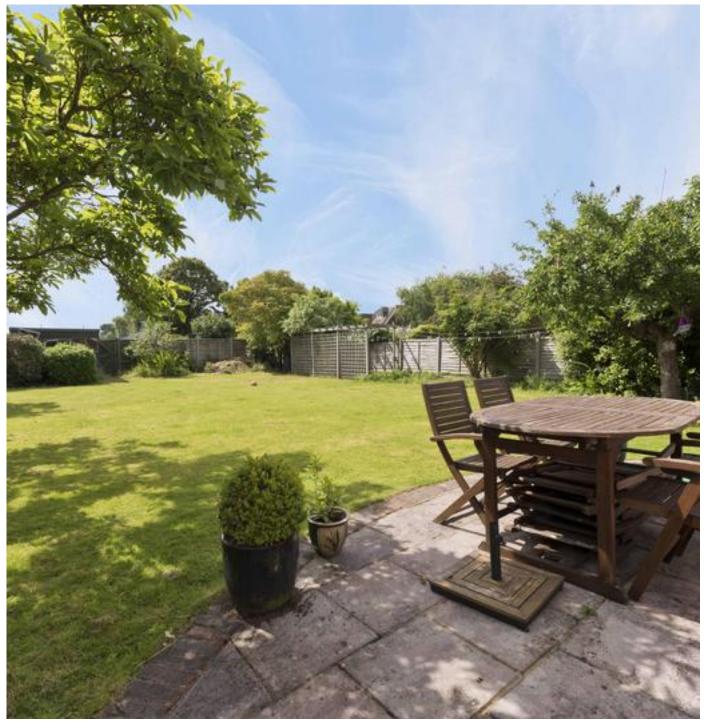

On the first floor the master bedroom boasts built in cupboards and an en suite shower room. A further three bedrooms share a spacious family bathroom.

Externally off-street parking is available on the driveway in addition to the tandem garage. There is a large west facing garden to the rear which is mainly laid to lawn with a paved patio ideal for al fresco dining.