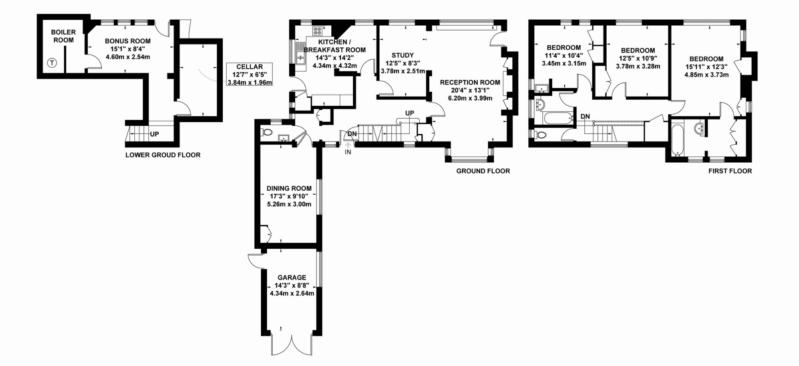

### Esher Place Avenue, Esher Approximate Gross Internal Area = 194.8 sq m / 2097 sq ft

Garage = 11.5 sq m / 123 sq ft Total = 206.3 sq m / 2220 sq ft

#### Exposure House © 2019 www.exposurehouse.co.uk Whilst every attempt has been made to ensure the accuracy of this floor plan, measurements of doors, windows and rooms are approximate and no responsibility is taken for any error or omission. This illustration is for identification purposes only. Measured and drawn in accordance with RICS guidelines. Not drawn to scale, unless stated. Dimensions shown are to the nearest 3" and are to the points indicated by the arrow heads.