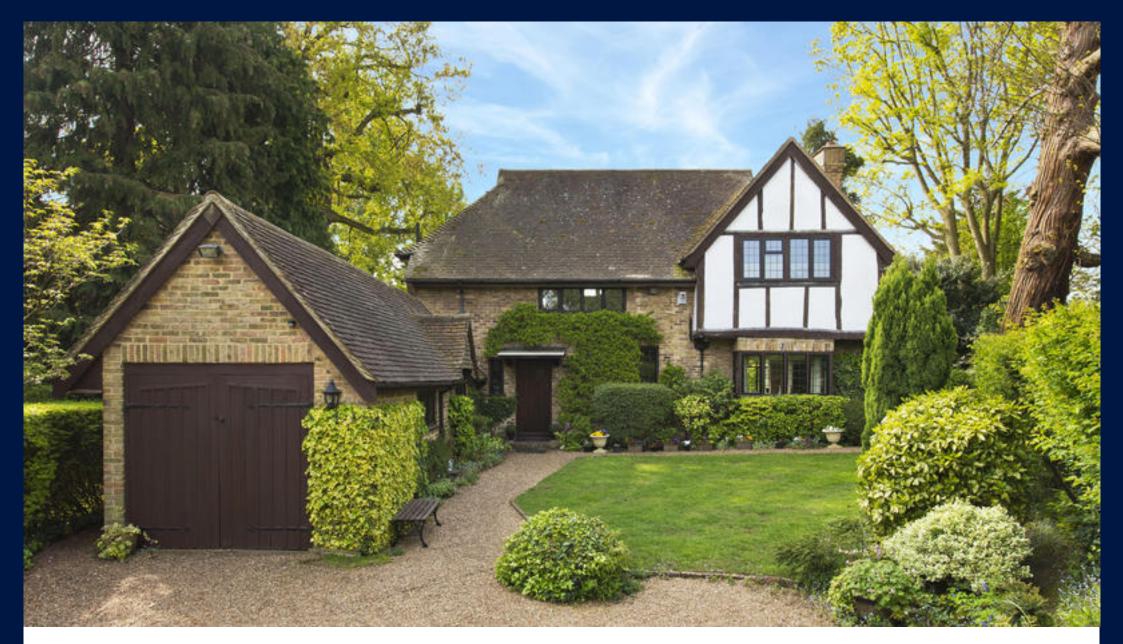

#### Description

This detached family home provides an abundance of charm and character throughout with lots of period features in keeping with the era circa 1935 such as beams and oak latch doors. Sat in an elevated position Fenners has delightful views over Esher in particular Esher Green and the Church. Set far back from the road via a long gravel driveway, you are welcomed in to the entrance hall where you will find a cloakroom and a useful cloaks cupboard. The fantastic dual aspect drawing room has large windows with lovely views and a wonderful brick fireplace with wooden beams and cupboards either side and quarry tiled hearth The room also benefits from side access to the garden. The dining room overlooks the front garden whilst the kitchen is located to the rear of the property and is fitted with a range of wall and base units, a walk in larder, with a door providing side access. Stairs lead down to a lower level where you will find a generous room with access to and views of the garden which can be used as a home office or guest bedroom. In addition there is a wine cellar and storage room/small workshop.

To the front the property is approached via a gravel driveway which provides off-street parking for several cars in addition to the single garage. The garden has a lawned area which is surrounded by established trees and shrubs which give the property a sheltered feel.