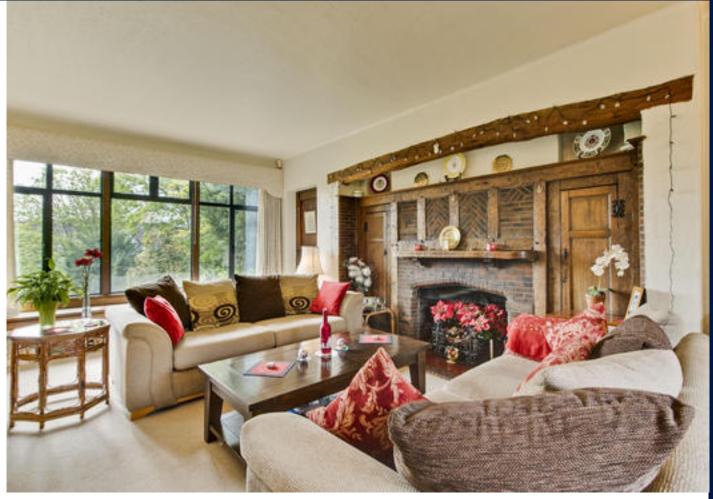

#### Description

This detached family home provides an abundance of charm and character throughout with lots of period features in keeping with the era circa 1935 such as beams and oak latch doors. Sat in an elevated position Fenners has delightful views over Esher in particular Esher Green and the Church. Set far back from the road via a long gravel driveway, you are welcomed in to the entrance hall where you will find a cloakroom and a useful cloaks cupboard. The fantastic dual aspect drawing room has large windows with lovely views and a wonderful brick fireplace with wooden beams and cupboards either side and quarry tiled hearth The room also benefits from side access to the garden. The dining room overlooks the front garden whilst the kitchen is located to the rear of the property and is fitted with a range of wall and base units, a walk in larder, with a door providing side access. Stairs lead down to a lower level where you will find a generous room with access to and views of the garden which can be used as a home office or guest bedroom. In addition there is a wine cellar and storage room/small workshop.