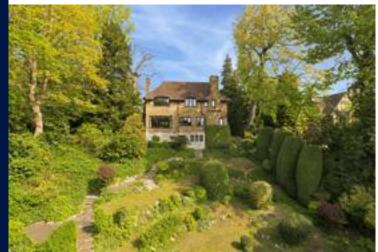

A family bathroom and separate WC completes the accommodation.

Externally to the rear, Fenners boasts a spectacular south facing tiered garden dropping to a level lawn at the bottom with an abundance of mature trees and shrubs all around which give a great level of seclusion. There is also a shed for garden storage.