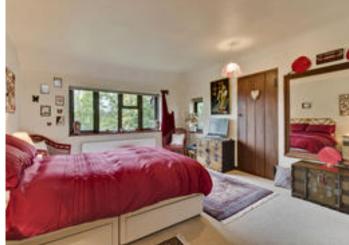

On the first floor you will find the sizeable master bedroom which enjoys wonderful views. There is a range of built in cupboards with additional storage in the dressing area and an en suite bathroom. There are two further bedrooms, one benefiting from a sink, and both benefiting from built in storage cupboards.