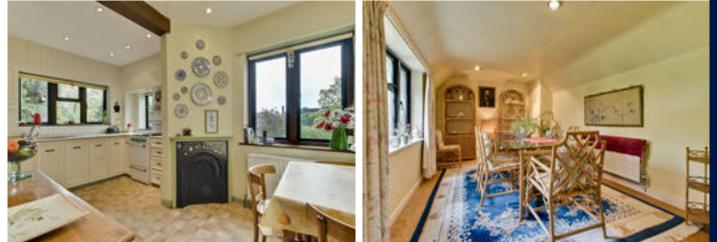

#### Description

This detached family home provides an abundance of charm and character throughout with lots of period features in keeping with the era circa 1935 such as beams and oak latch doors. Sat in an elevated position Fenners has delightful views over Esher in particular Esher Green and the Church. Set far back from the road via a long gravel driveway, you are welcomed in to the entrance hall where you will find a cloakroom and a useful cloaks cupboard. The fantastic dual aspect drawing room has large windows with lovely views and a wonderful brick fireplace with wooden beams and cupboards either side and quarry tiled hearth The room also benefits from side access to the garden. The dining room overlooks the front garden whilst the kitchen is located to the rear of the property and is fitted with a range of wall and base units, a walk in larder, with a door providing side access. Stairs lead down to a lower level where you will find a generous room with access to and views of the garden which can be used as a home office or guest bedroom. In addition there is a wine cellar and storage room/small workshop.