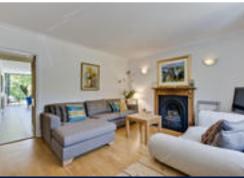

#### Description

This charming home offers bright and well balanced accommodation arranged over 2 floors. On the ground floor you will find the reception room which enjoys lovely views over

both the green and woodland. The room further boasts a pretty feature fireplace, wooden floors and a useful under stairs storage cupboard. The open plan kitchen/dining/family room is located to the rear and is flooded with natural light from a large roof lantern and bi-fold doors opening out to the terrace area. The kitchen is fitted with an ample range of stylish modern units, quartz worktops and integrated appliances which include a Bosch oven and Fisher & Paykel dishwasher. A utility room and shower room complete the accommodation on this floor.