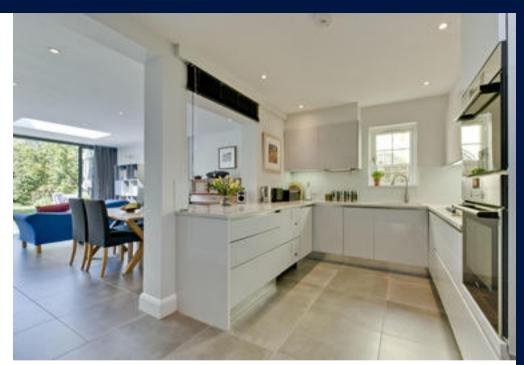

#### Description

This charming home offers bright and well balanced accommodation arranged over 2 floors. On the ground floor you will find the reception room which enjoys lovely views over

both the green and woodland. The room further boasts a pretty feature fireplace, wooden floors and a useful under stairs storage cupboard. The open plan kitchen/dining/family room is located to the rear and is flooded with natural light from a large roof lantern and bi-fold doors opening out to the terrace area. The kitchen is fitted with an ample range of stylish modern units, quartz worktops and integrated appliances which include a Bosch oven and Fisher & Paykel dishwasher. A utility room and shower room complete the accommodation on this floor.