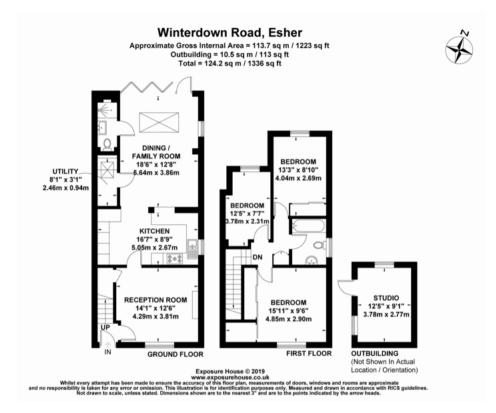

#### Description

This charming home offers bright and well balanced accommodation arranged over 2 floors. On the ground floor you will find the reception room which enjoys lovely views over

both the green and woodland. The room further boasts a pretty feature fireplace, wooden floors and a useful under stairs storage cupboard. The open plan kitchen/dining/family room is located to the rear and is flooded with natural light from a large roof lantern and bi-fold doors opening out to the terrace area. The kitchen is fitted with an ample range of stylish modern units, quartz worktops and integrated appliances which include a Bosch oven and Fisher & Paykel dishwasher. A utility room and shower room complete the accommodation on this floor.

On the first floor there are 3 bedrooms, 2 of which benefit from built in wardrobes, and a family bathroom.

Externally to the rear the property has a terraced area in addition to the lawn which is surrounded by well stocked flowerbeds and a range of mature fruit trees. A timber workshop/studio is located to the rear of the garden with a shed behind. To the front the property is set back from the road with a gravel driveway and lawned area with a pretty flower bed and climbing roses.