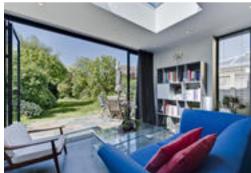

#### Description

This charming home offers bright and well balanced accommodation arranged over 2 floors. On the ground floor you will find the reception room which enjoys lovely views over

both the green and woodland. The room further boasts a pretty feature fireplace, wooden floors and a useful under stairs storage cupboard. The open plan kitchen/dining/family room is located to the rear and is flooded with natural light from a large roof lantern and bi-fold doors opening out to the terrace area. The kitchen is fitted with an ample range of stylish modern units, quartz worktops and integrated appliances which include a Bosch oven and Fisher & Paykel dishwasher. A utility room and shower room complete the accommodation on this floor.