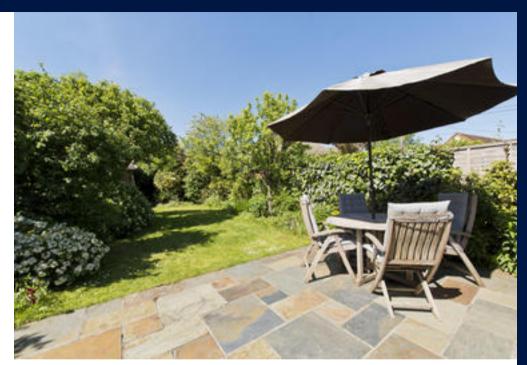

On the first floor there are 3 bedrooms, 2 of which benefit from built in wardrobes, and a family bathroom.

Externally to the rear the property has a terraced area in addition to the lawn which is surrounded by well stocked flowerbeds and a range of mature fruit trees. A timber workshop/studio is located to the rear of the garden with a shed behind. To the front the property is set back from the road with a gravel driveway and lawned area with a pretty flower bed and climbing roses.