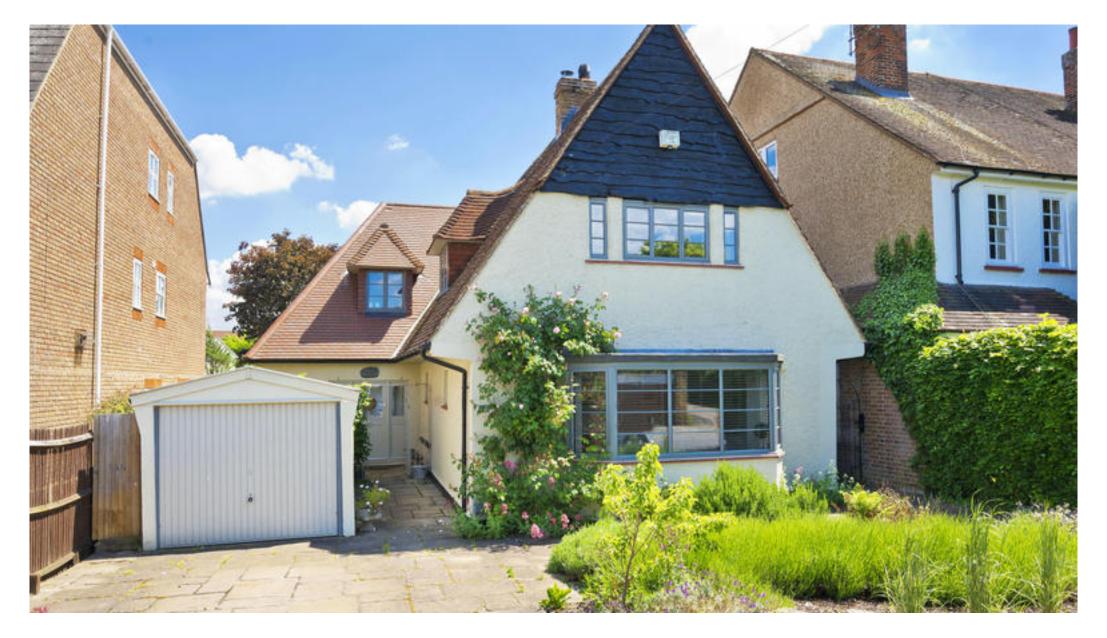

Charming yet modern home in popular location

28 Kings Drive, Thames Ditton, Surrey KT7 OTH

Reception room • Kitchen/ dining • 3/4 bedrooms • 2 bathrooms (1 en suite) • Utility • Cloakroom • Garage • Garden

#### About this property

You are welcomed in to this charming yet modern home via a gated entrance and stable door. The hallway with useful built in storage leads to all principal rooms including the spacious reception room to the front, which boasts a large bay window and a feature fireplace providing a wonderful focal point. To the rear of the home is a generous and versatile study/bedroom 4, which benefits from double doors providing views of and access to the garden beyond. The wonderful open plan kitchen/ dining room sits adjacent and comprises of a range of gloss wall and base units, integrated appliances and breakfast bar. The dining area offers the perfect space for both every day and formal use and 2 sets of double

Externally to the rear is a fabulous landscaped garden which has been beautifully maintained and is bordered by mature trees and shrubs providing privacy and seclusion. There is a generous terraced area directly behind the house which provides a wonderful spot for outdoor entertaining and dining al fresco. To the front is a pretty garden and driveway which offers off street parking in addition to the garage.