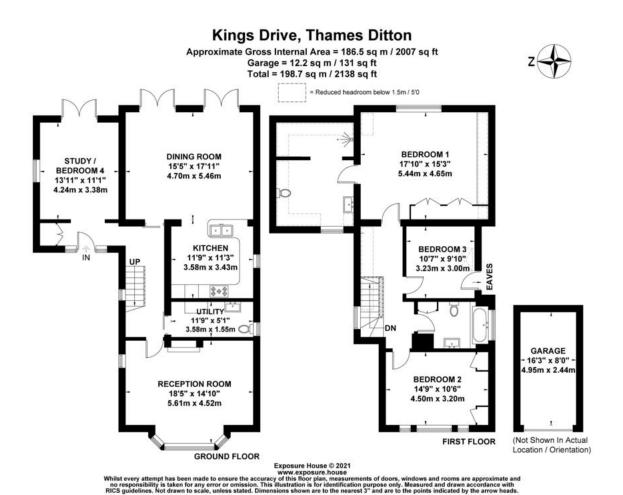

#### About this property

You are welcomed in to this charming yet modern home via a gated entrance and stable door. The hallway with useful built in storage leads to all principal rooms including the spacious reception room to the front, which boasts a large bay window and a feature fireplace providing a wonderful focal point. To the rear of the home is a generous and versatile study/bedroom 4, which benefits from double doors providing views of and access to the garden beyond. The wonderful open plan kitchen/ dining room sits adjacent and comprises of a range of gloss wall and base units, integrated appliances and breakfast bar. The dining area offers the perfect space for both every day and formal use and 2 sets of double

doors again provide direct garden access. A utility room with wc completes the ground floor accommodation.

On the first floor are 3 well-proportioned bedrooms. The principal bedroom suite is an impressive size and offers built-in wardrobes and a luxurious en suite bathroom. The remaining 2 bedrooms share use of the modern family bathroom.