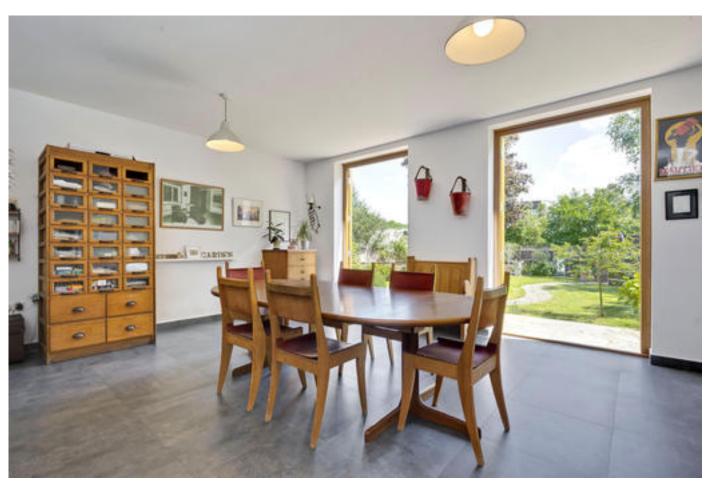

#### About this property

You are welcomed in to this charming yet modern home via a gated entrance and stable door. The hallway with useful built in storage leads to all principal rooms including the spacious reception room to the front, which boasts a large bay window and a feature fireplace providing a wonderful focal point. To the rear of the home is a generous and versatile study/bedroom 4, which benefits from double doors providing views of and access to the garden beyond. The wonderful open plan kitchen/ dining room sits adjacent and comprises of a range of gloss wall and base units, integrated appliances and breakfast bar. The dining area offers the perfect space for both every day and formal use and 2 sets of double

doors again provide direct garden access. A utility room with wc completes the ground floor accommodation.

On the first floor are 3 well-proportioned bedrooms. The principal bedroom suite is an impressive size and offers built-in wardrobes and a luxurious en suite bathroom. The remaining 2 bedrooms share use of the modern family bathroom.