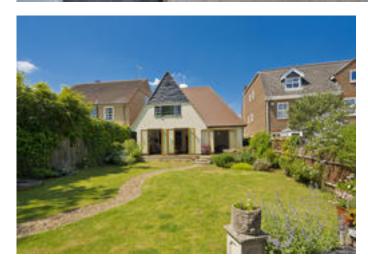

Externally to the rear is a fabulous landscaped garden which has been beautifully maintained and is bordered by mature trees and shrubs providing privacy and seclusion. There is a generous terraced area directly behind the house which provides a wonderful spot for outdoor entertaining and dining al fresco. To the front is a pretty garden and driveway which offers off street parking in addition to the garage.