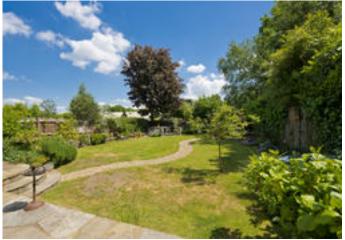

Externally to the rear is a fabulous landscaped garden which has been beautifully maintained and is bordered by mature trees and shrubs providing privacy and seclusion. There is a generous terraced area directly behind the house which provides a wonderful spot for outdoor entertaining and dining al fresco. To the front is a pretty garden and driveway which offers off street parking in addition to the garage.