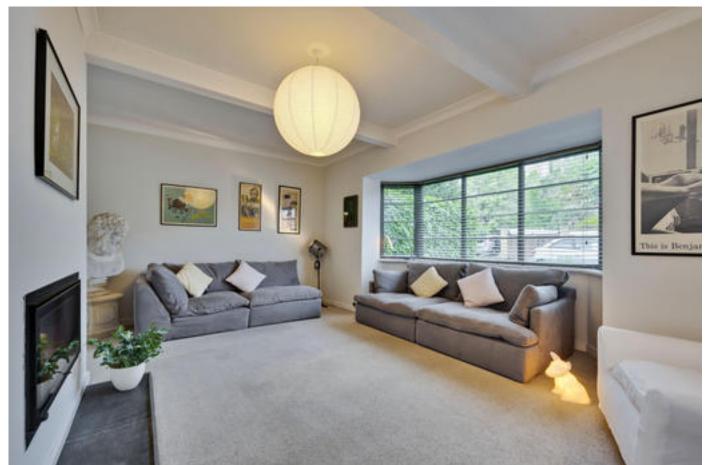

#### About this property

You are welcomed in to this charming yet modern home via a gated entrance and stable door. The hallway with useful built in storage leads to all principal rooms including the spacious reception room to the front, which boasts a large bay window and a feature fireplace providing a wonderful focal point. To the rear of the home is a generous and versatile study/bedroom 4, which benefits from double doors providing views of and access to the garden beyond. The wonderful open plan kitchen/ dining room sits adjacent and comprises of a range of gloss wall and base units, integrated appliances and breakfast bar. The dining area offers the perfect space for both every day and formal use and 2 sets of double