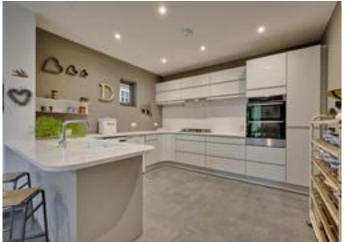

#### About this property

You are welcomed in to this charming yet modern home via a gated entrance and stable door. The hallway with useful built in storage leads to all principal rooms including the spacious reception room to the front, which boasts a large bay window and a feature fireplace providing a wonderful focal point. To the rear of the home is a generous and versatile study/bedroom 4, which benefits from double doors providing views of and access to the garden beyond. The wonderful open plan kitchen/ dining room sits adjacent and comprises of a range of gloss wall and base units, integrated appliances and breakfast bar. The dining area offers the perfect space for both every day and formal use and 2 sets of double