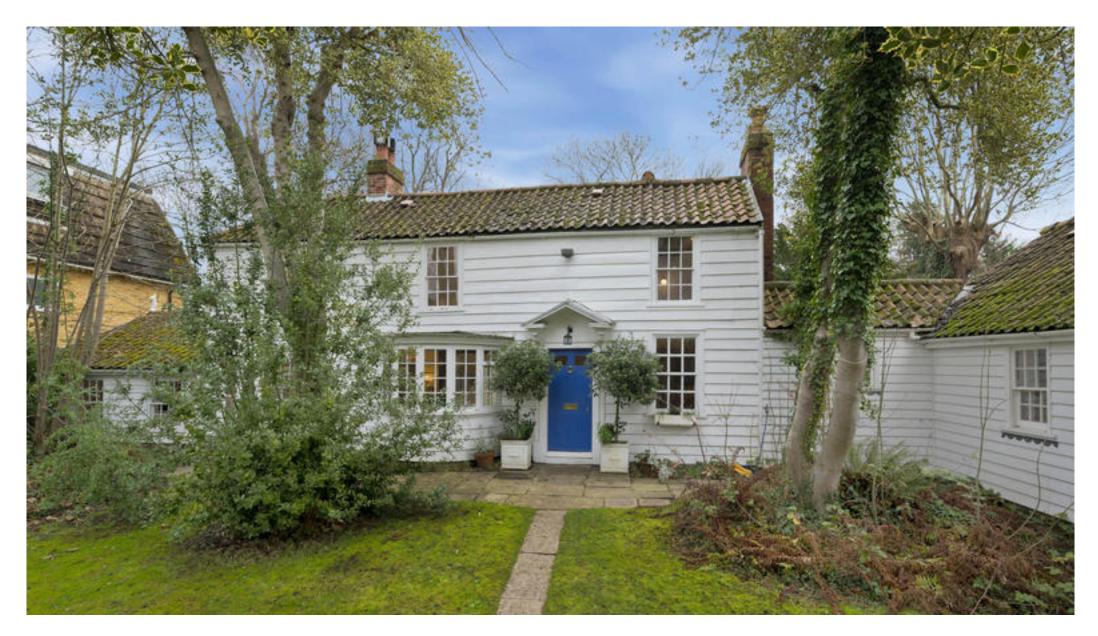

The property is a charming detached Grade II listed period house, spacious and full of natural light, enjoying a private setting.

> It has four bedrooms, four reception rooms, and a lower ground floor media/studio room, large storeroom and a cellar.

> The generous sized garden, providing privacy, is bordered by a wall to the rear, leading to a 'secret garden' backing on to a small stream.

The house is set back from the road with a courtyard and a gated, spacious driveway with ample parking space.