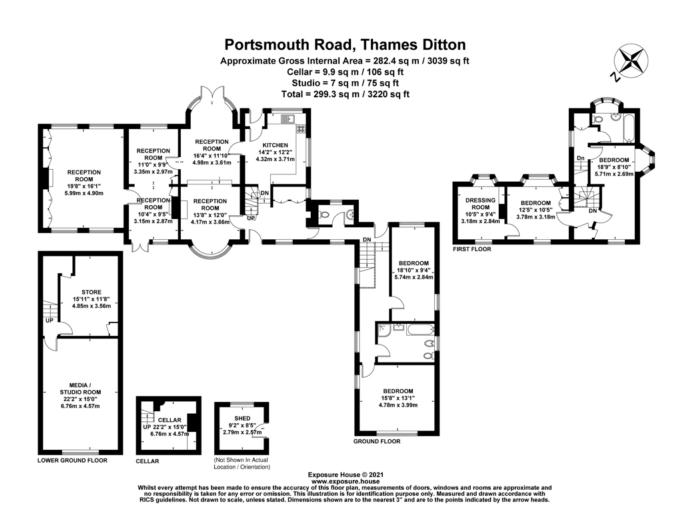

# Charming and spacious detached home

The Saltbox, Portsmouth Road, Thames Ditton, Surrey KT7 OSY

Freehold

4 Bedrooms • 4 Reception rooms • 2 Bathrooms • Kitchen • Cellar • Media/Studio room • Storeroom • Front and Back Garden

The property is a charming detached Grade II listed period house, spacious and full of natural light, enjoying a private setting.

> It has four bedrooms, four reception rooms, and a lower ground floor media/studio room, large storeroom and a cellar.

> The generous sized garden, providing privacy, is bordered by a wall to the rear, leading to a 'secret garden' backing on to a small stream.

The house is set back from the road with a courtyard and a gated, spacious driveway with ample parking space.