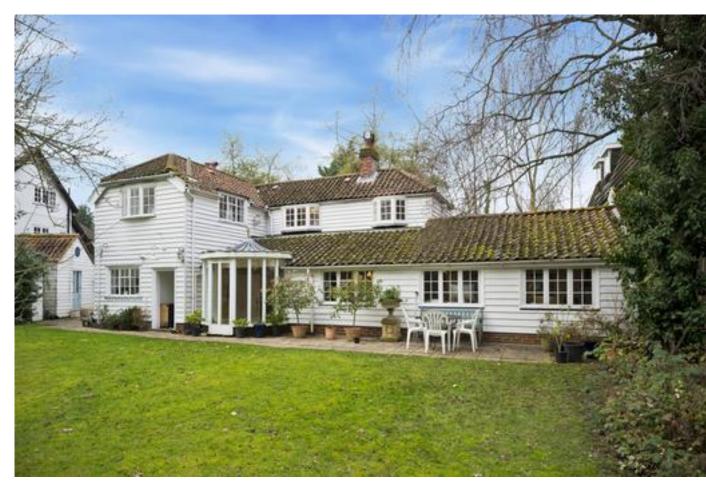

The property is a charming detached Grade II listed period house, spacious and full of natural light, enjoying a private setting.

> It has four bedrooms, four reception rooms, and a lower ground floor media/studio room, large storeroom and a cellar.

> The generous sized garden, providing privacy, is bordered by a wall to the rear, leading to a 'secret garden' backing on to a small stream.

The house is set back from the road with a courtyard and a gated, spacious driveway with ample parking space.